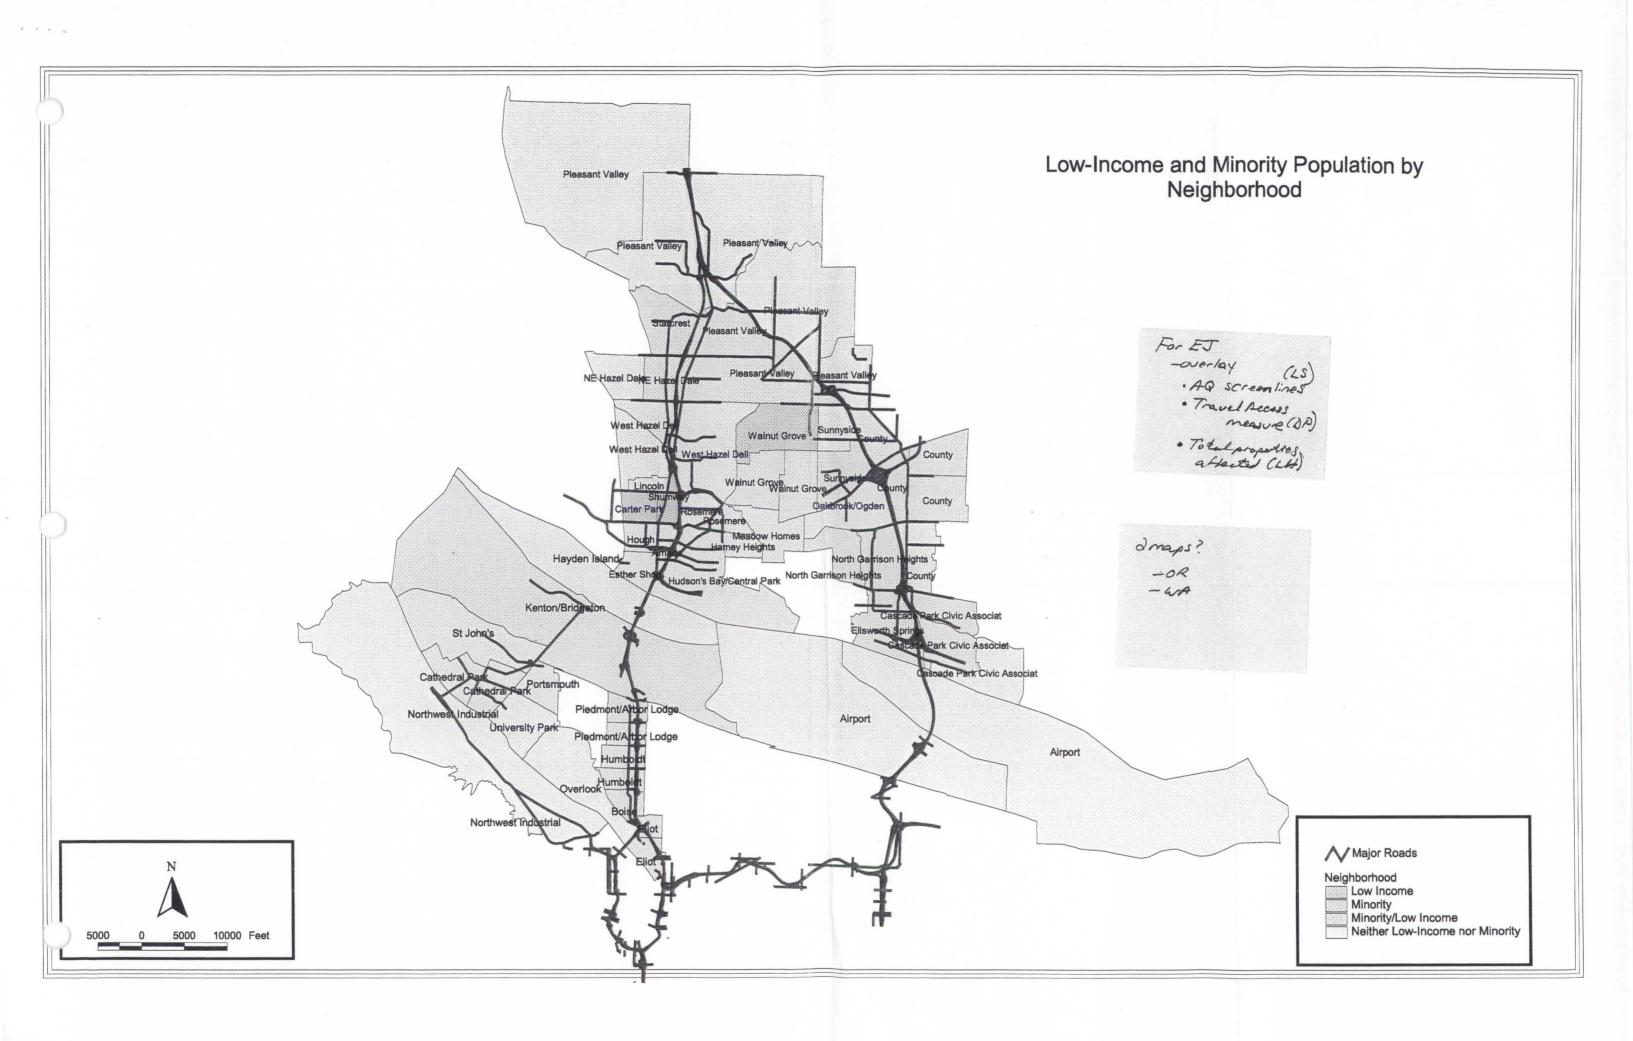

<sup>&</sup>lt;sup>1</sup> See separate Matrix listing historic/cultural resources likely to be impacted. See also separate maps describing potentially impacted water resources and endangered species habitat.