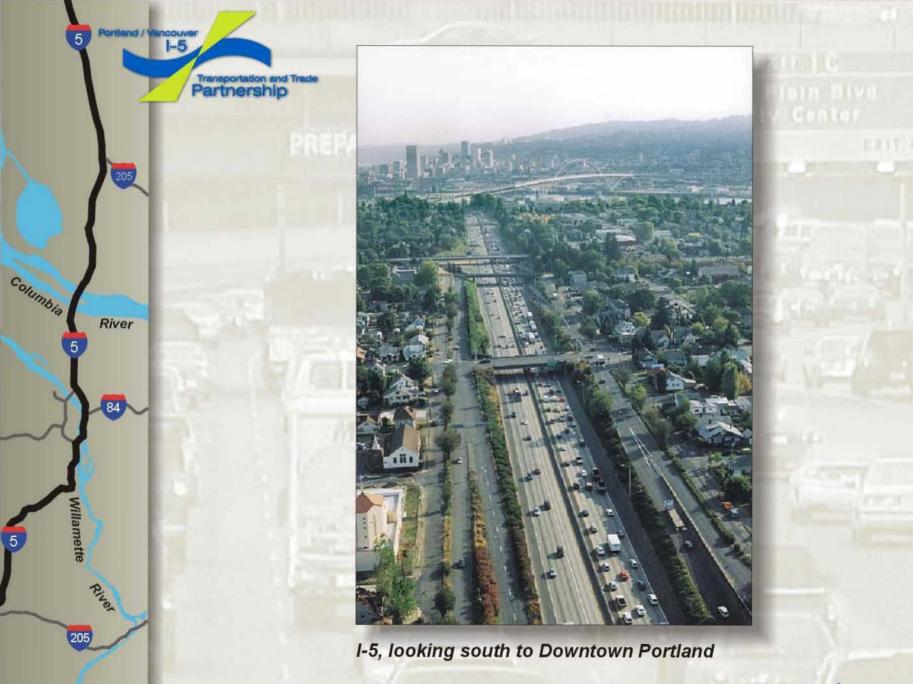

Transportation and Trade Partnership

)

Portland International Raceway

Ft. Vancouver fireworks

North Portland neighborhoods

Tour of the Corridor

205

I-5 / I-84 junction, looking west

Tour of the Corridor

... and in the future

North Portland neighborhoods

Columbia Corridor, looking east

Marine Drive, looking east