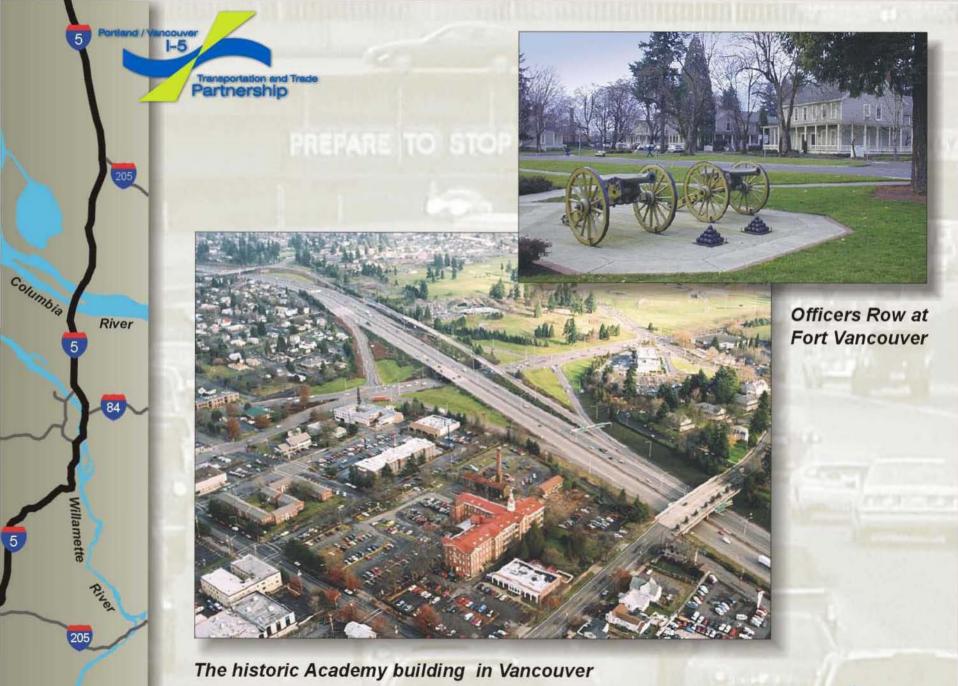

Transportation and Trade Partnership

)

Portland International Raceway

Ft. Vancouver fireworks

North Portland neighborhoods

Tour of the Corridor

205

I-5 / I-84 junction, looking west