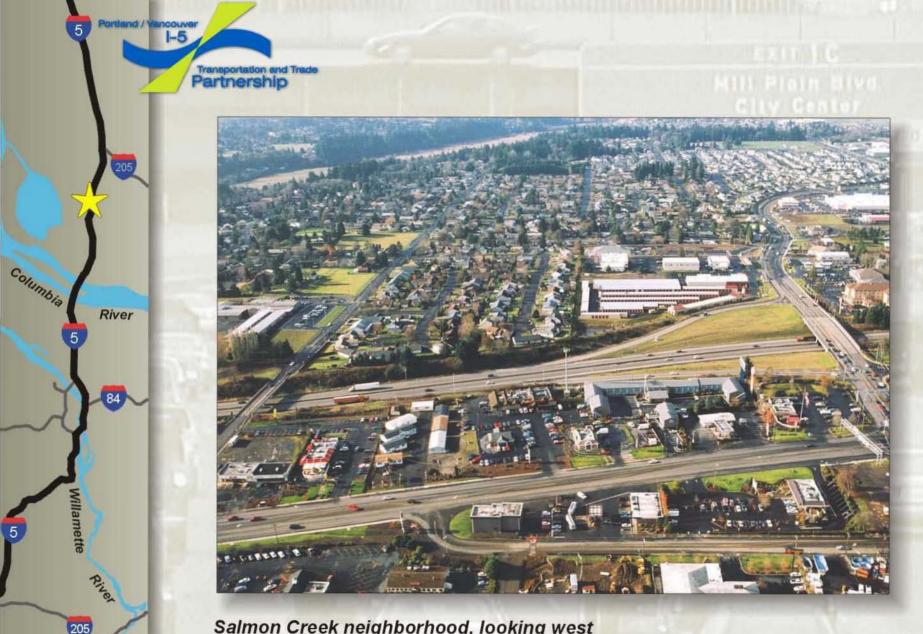

Rive

Transportation and Trade Partnership

Salmon Creek neighborhood, looking west