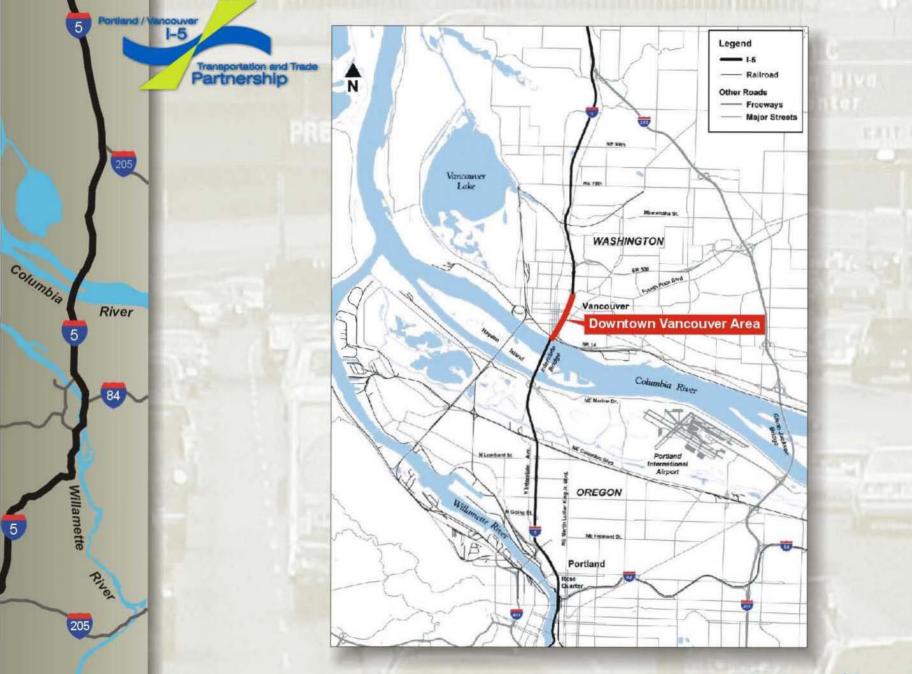

-5: The key to our transportation network





## I-5: The key to our transportation network





I-5: The key to our transportation network



1-5: The key to our transportation network



I-5: The key to our transportation network





1-5: The key to our transportation network





5 Portland / Vancouver

River

84

Willamette

205

River

5

Columbia

Transportation and Trade Partnership

)

Portland International Raceway

Ft. Vancouver fireworks























North Portland neighborhoods





Tour of the Corridor



205



I-5 / I-84 junction, looking west

Tour of the Corridor

















... and in the future





North Portland neighborhoods









Columbia Corridor, looking east







Marine Drive, looking east

## Photo to be inserted

Marine Drive

205































## Replace with closer photo



Salmon Creek / Klineline Ponds

Portland / Vancouver

Columbia

River

84

Willamette

205

Rive

Transportation and Trade Partnership



Salmon Creek neighborhood, looking west