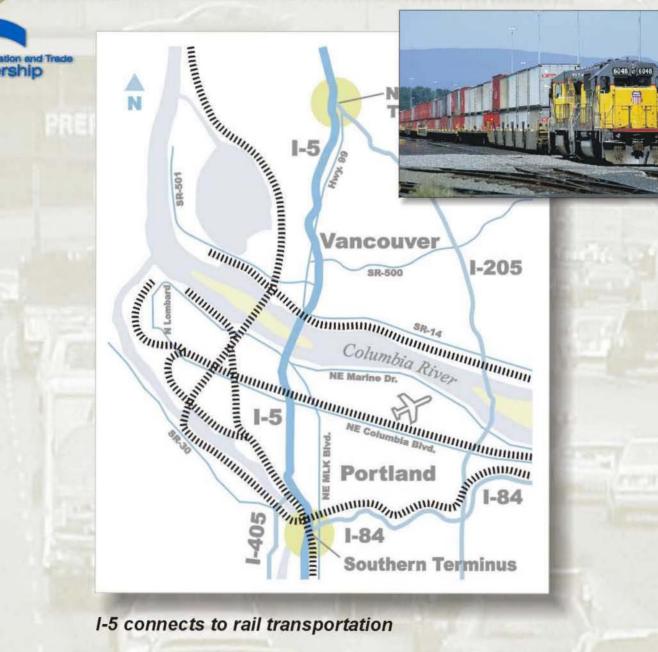

Introduction

River

84

Willamette

Columbia

1-5: PREPARE TO STOP

Transportation an

- is important to the trade sector and our economy
- links truck freight with air, river, sea, and rail transportation
- connects two halves of our growing and prosperous region
- travels through and near many important social, cultural, and environmental resources





1-5 and our economy









1-5 and our economy





1-5 and our economy





1-5: The key to our transportation network





## I-5: The key to our transportation network





I-5: The key to our transportation network



1-5: The key to our transportation network



I-5: The key to our transportation network





1-5: The key to our transportation network





5 Portland / Vancouver

River

84

Willamette

205

River

5

Columbia

Transportation and Trade Partnership

)

Portland International Raceway

Ft. Vancouver fireworks























North Portland neighborhoods





Tour of the Corridor



205



I-5 / I-84 junction, looking west

Tour of the Corridor

















... and in the future





North Portland neighborhoods









Columbia Corridor, looking east







Marine Drive, looking east

## Photo to be inserted

Marine Drive

205































## Replace with closer