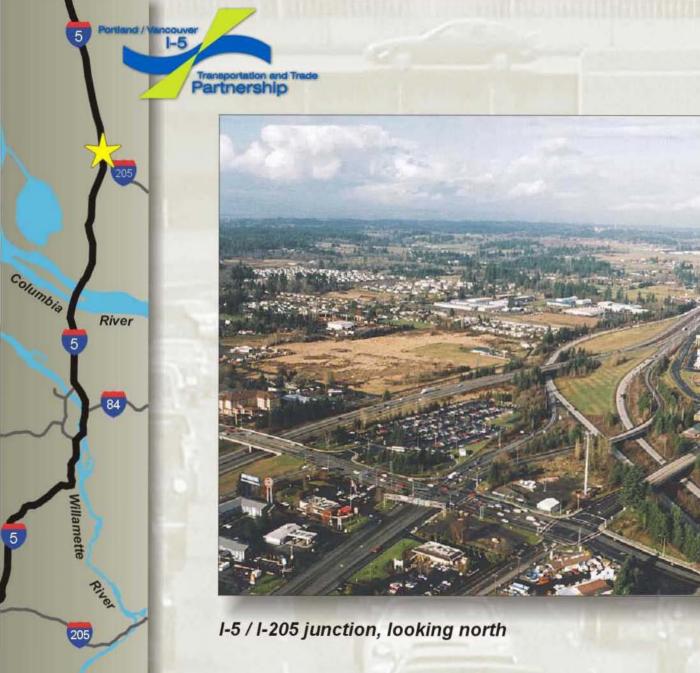

1-5: The key to our transportation network





5 Portland / Vancouver

River

84

Willamette

205

River

5

Columbia

Transportation and Trade Partnership

)

Portland International Raceway

Ft. Vancouver fireworks























North Portland neighborhoods





Tour of the Corridor



205



I-5 / I-84 junction, looking west

Tour of the Corridor

















... and in the future





North Portland neighborhoods









Columbia Corridor, looking east







Marine Drive, looking east

## Photo to be inserted

Marine Drive

205































## Replace with closer photo



Salmon Creek / Klineline Ponds

Portland / Vancouver

Columbia

River

84

Willamette

205

Rive

Transportation and Trade Partnership



Salmon Creek neighborhood, looking west