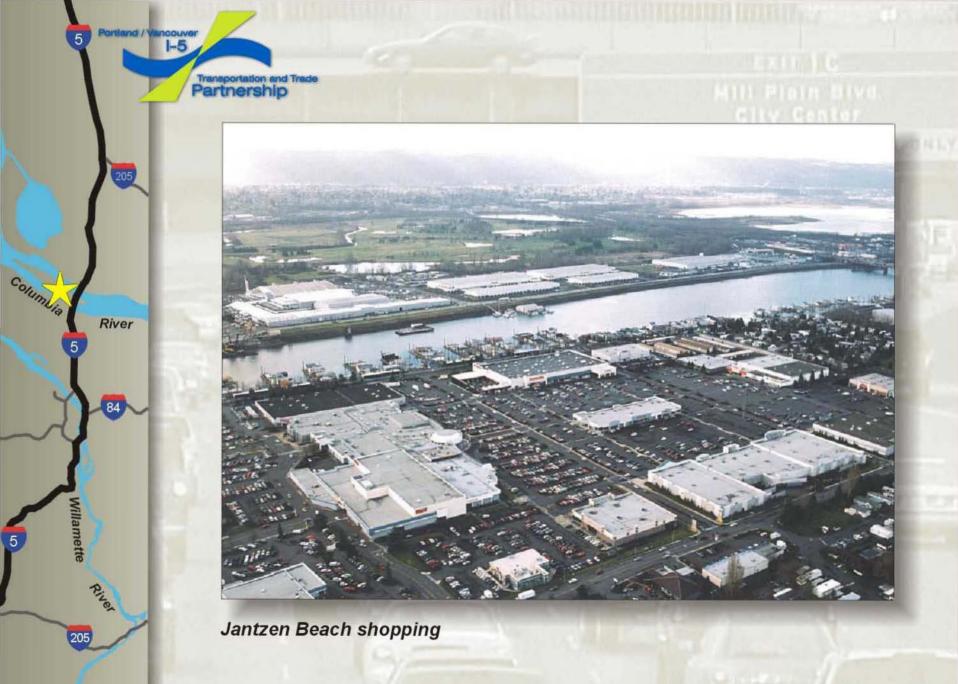

Tour of the Corridor

... and in the future

North Portland neighborhoods

Columbia Corridor, looking east

Marine Drive, looking east