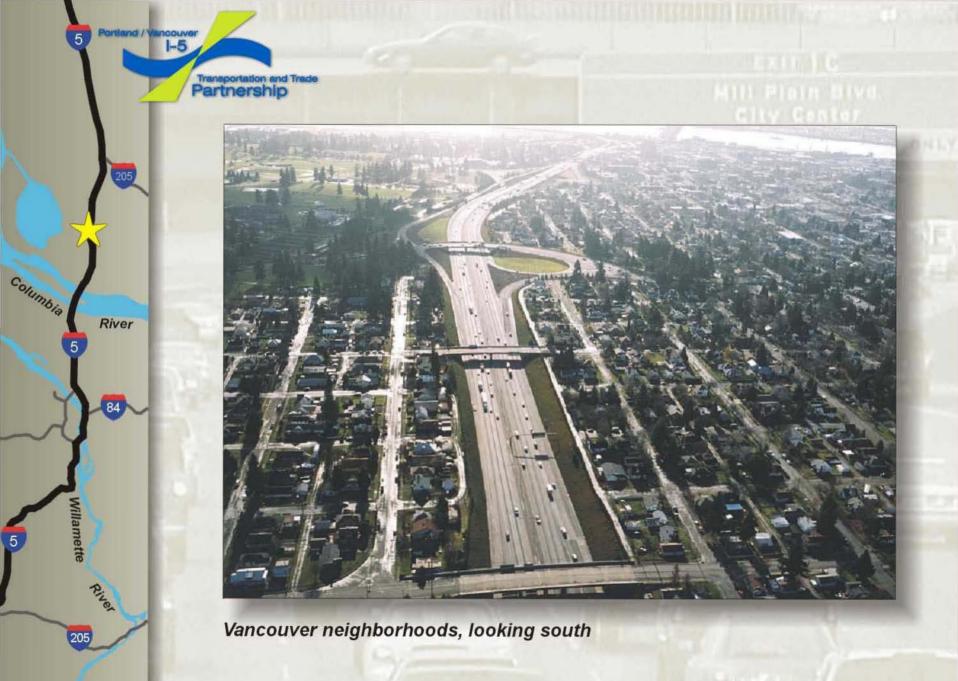

Rive

Transportation and Trade Partnership

Salmon Creek neighborhood, looking west