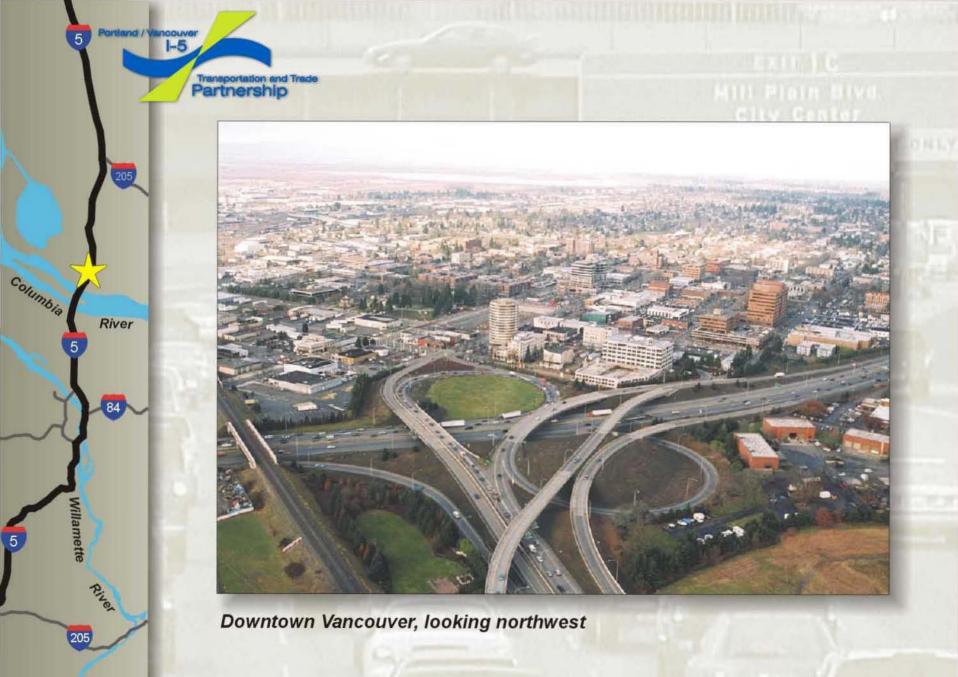

: The key to our transportation network





## I-5: The key to our transportation network





I-5: The key to our transportation network



1-5: The key to our transportation network



I-5: The key to our transportation network





1-5: The key to our transportation network





5 Portland / Vancouver

River

84

Willamette

205

River

5

Columbia

Transportation and Trade Partnership

)

Portland International Raceway

Ft. Vancouver fireworks























North Portland neighborhoods





Tour of the Corridor



205



I-5 / I-84 junction, looking west

Tour of the Corridor

















... and in the future





North Portland neighborhoods









Columbia Corridor, looking east







Marine Drive, looking east

## Photo to be inserted

Marine Drive

205































## Replace with closer photo



Salmon Creek / Klineline Ponds

Portland / Vancouver

Columbia

River

84

Willamette

205

Rive

Transportation and Trade Partnership



Salmon Creek neighborhood, looking west