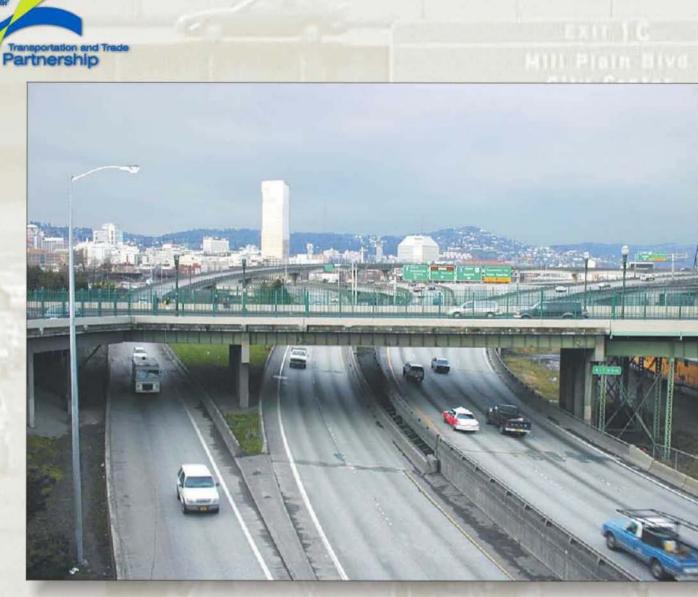

Transportation and Trade Partnership

)

Portland International Raceway

Ft. Vancouver fireworks

North Portland neighborhoods

Tour of the Corridor

205

I-5 / I-84 junction, looking west