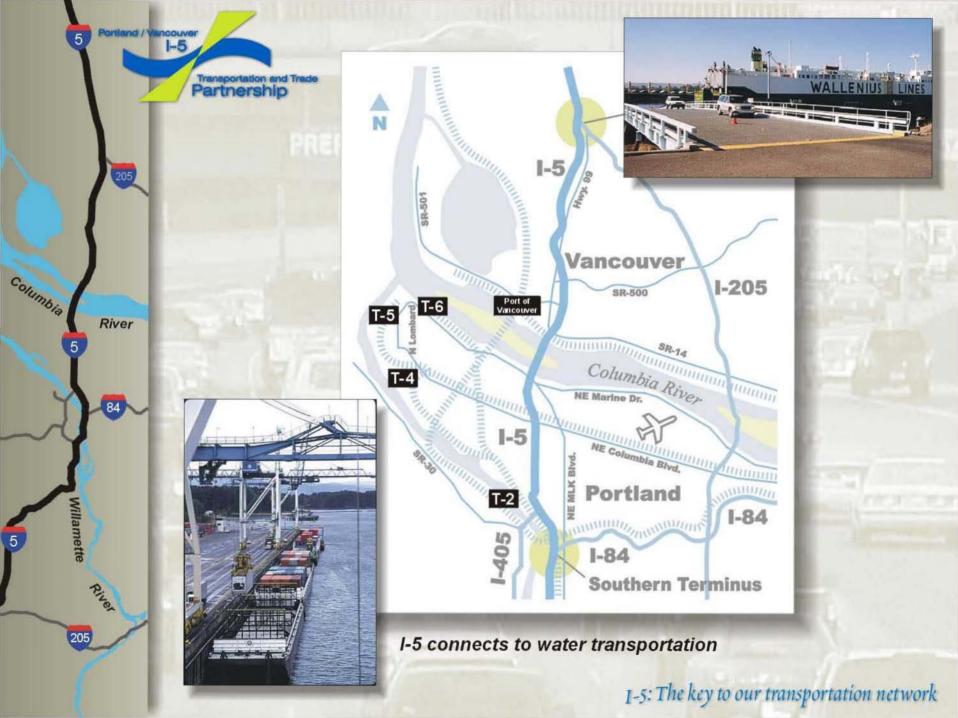

Introduction

River

84

Willamette

Columbia

1-5: PREPARE TO STOP

Transportation an

- is important to the trade sector and our economy
- links truck freight with air, river, sea, and rail transportation
- connects two halves of our growing and prosperous region
- travels through and near many important social, cultural, and environmental resources





1-5 and our economy









1-5 and our economy





1-5 and our economy





1-5: The key to our transportation network





## I-5: The key to our transportation network





I-5: The key to our transportation network



1-5: The key to our transportation network



I-5: The key to our transportation network





1-5: The key to our transportation network





5 Portland / Vancouver

River

84

Willamette

205

River

5

Columbia

Transportation and Trade Partnership

)

Portland International Raceway

Ft. Vancouver fireworks























North Portland neighborhoods





Tour of the Corridor



205



I-5 / I-84 junction, looking west

Tour of the Corridor

















... and in the future





North Portland neighborhoods









Columbia Corridor, looking east







Marine Drive, looking east

## Photo to be inserted

Marine Drive

205































## Replace with closer photo



Salmon Creek / Klineline Ponds

Portland