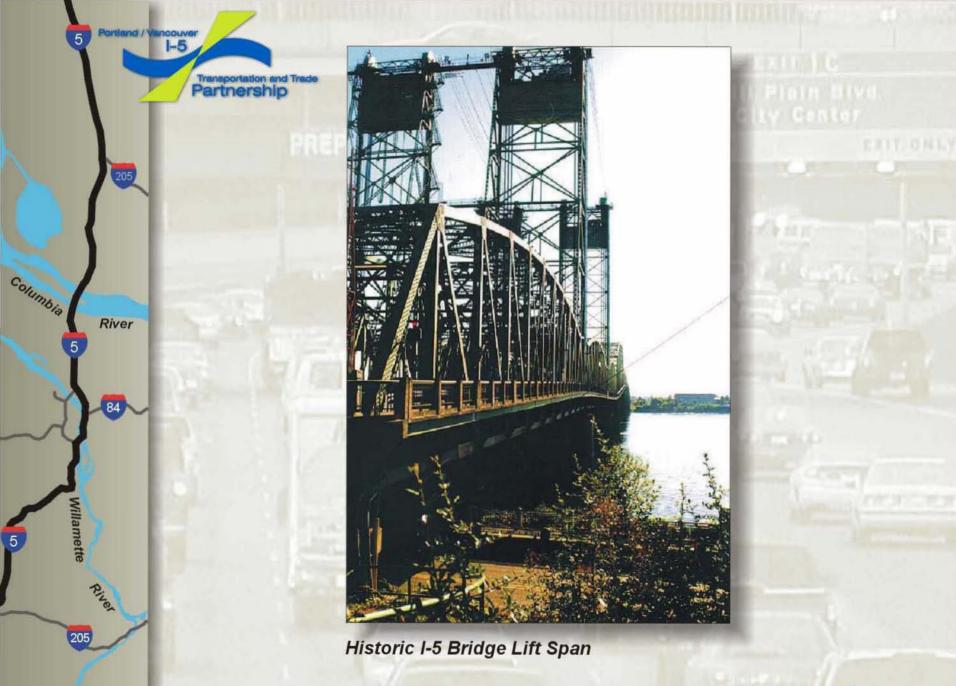

Transportation and Trade Partnership

)

Portland International Raceway

Ft. Vancouver fireworks

North Portland neighborhoods

Tour of the Corridor

205

I-5 / I-84 junction, looking west