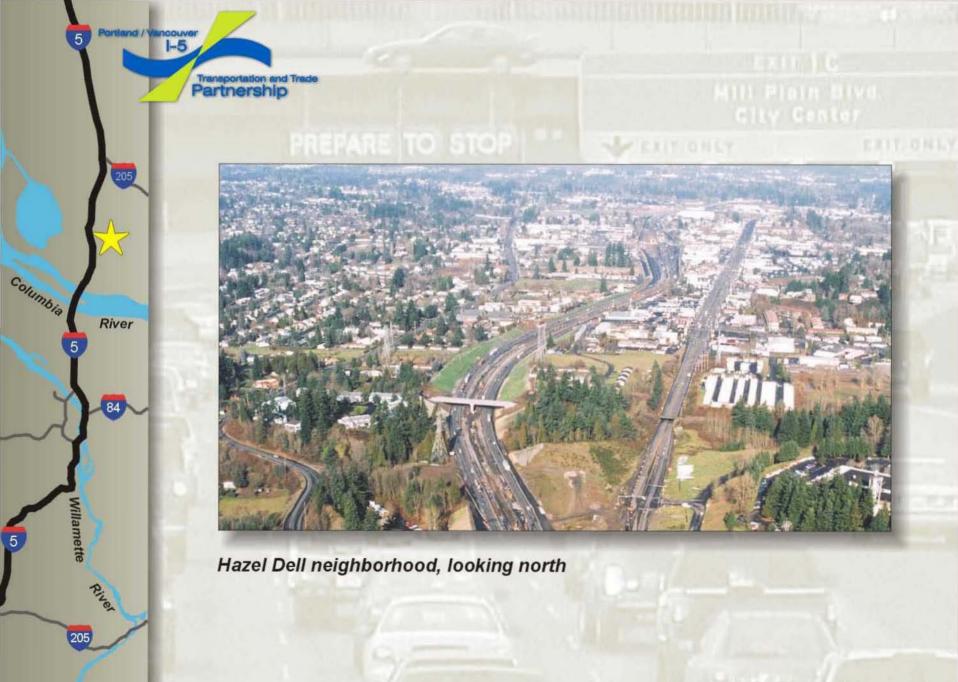

transportation network





## I-5: The key to our transportation network





I-5: The key to our transportation network



1-5: The key to our transportation network



I-5: The key to our transportation network





1-5: The key to our transportation network





5 Portland / Vancouver

River

84

Willamette

205

River

5

Columbia

Transportation and Trade Partnership

)

Portland International Raceway

Ft. Vancouver fireworks























North Portland neighborhoods





Tour of the Corridor



205



I-5 / I-84 junction, looking west

Tour of the Corridor

















... and in the future





North Portland neighborhoods









Columbia Corridor, looking east







Marine Drive, looking east

## Photo to be inserted

Marine Drive

205































## Replace with closer photo



Salmon Creek / Klineline Ponds

Portland / Vancouver

Columbia

River

84

Willamette

205

Rive

Transportation and Trade Partnership



Salmon Creek neighborhood, looking west