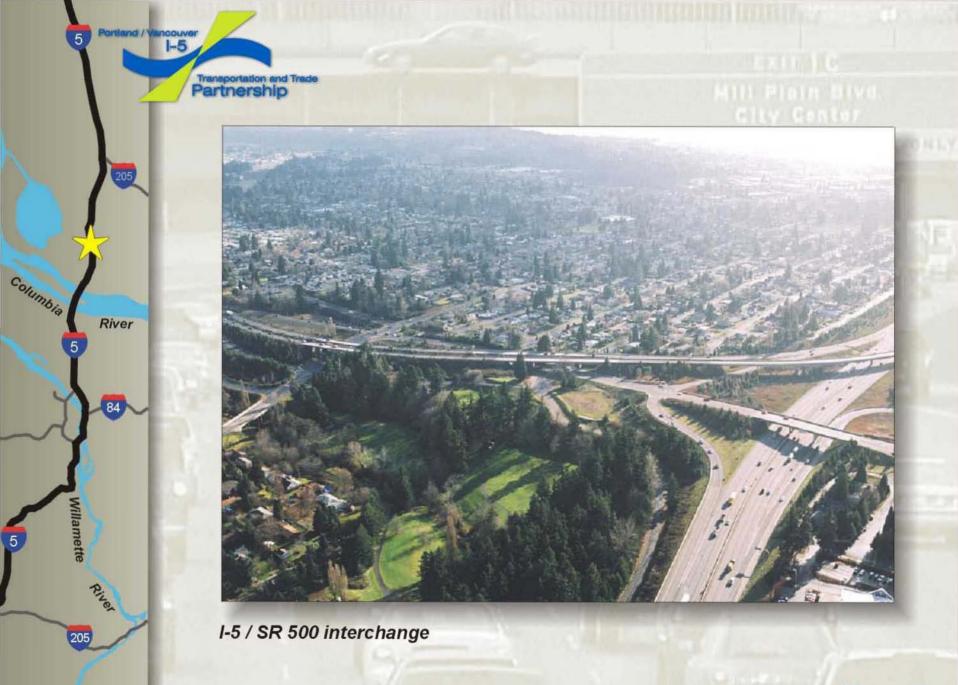

our transportation network





## I-5: The key to our transportation network





I-5: The key to our transportation network



1-5: The key to our transportation network



I-5: The key to our transportation network





1-5: The key to our transportation network





5 Portland / Vancouver

River

84

Willamette

205

River

5

Columbia

Transportation and Trade Partnership

)

Portland International Raceway

Ft. Vancouver fireworks























North Portland neighborhoods





Tour of the Corridor



205



I-5 / I-84 junction, looking west

Tour of the Corridor

















... and in the future





North Portland neighborhoods









Columbia Corridor, looking east







Marine Drive, looking east

## Photo to be inserted

Marine Drive

205































## Replace with closer photo



Salmon Creek / Klineline Ponds

Portland / Vancouver

Columbia

River

84

Willamette

205

Rive

Transportation and Trade Partnership



Salmon Creek neighborhood, looking west