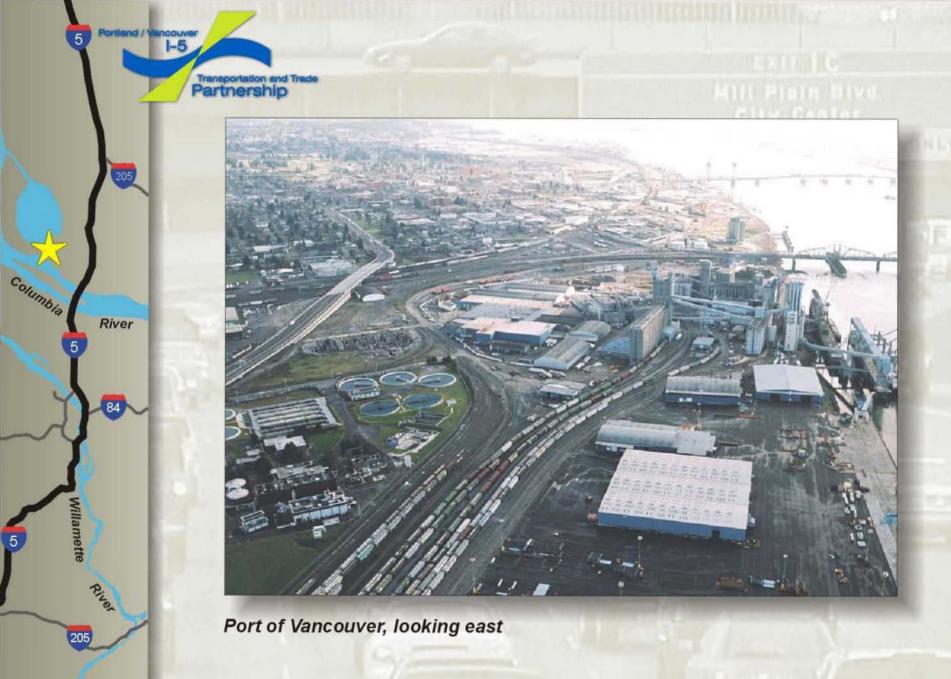

Tour of the Corridor

... and in the future

North Portland neighborhoods

Columbia Corridor, looking east

Marine Drive, looking east