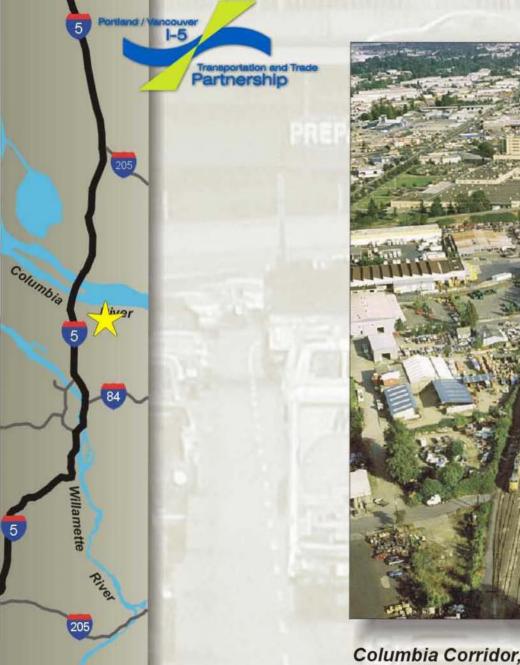

Tour of the Corridor

... and in the future

North Portland neighborhoods

Columbia Corridor, looking east

Marine Drive, looking east