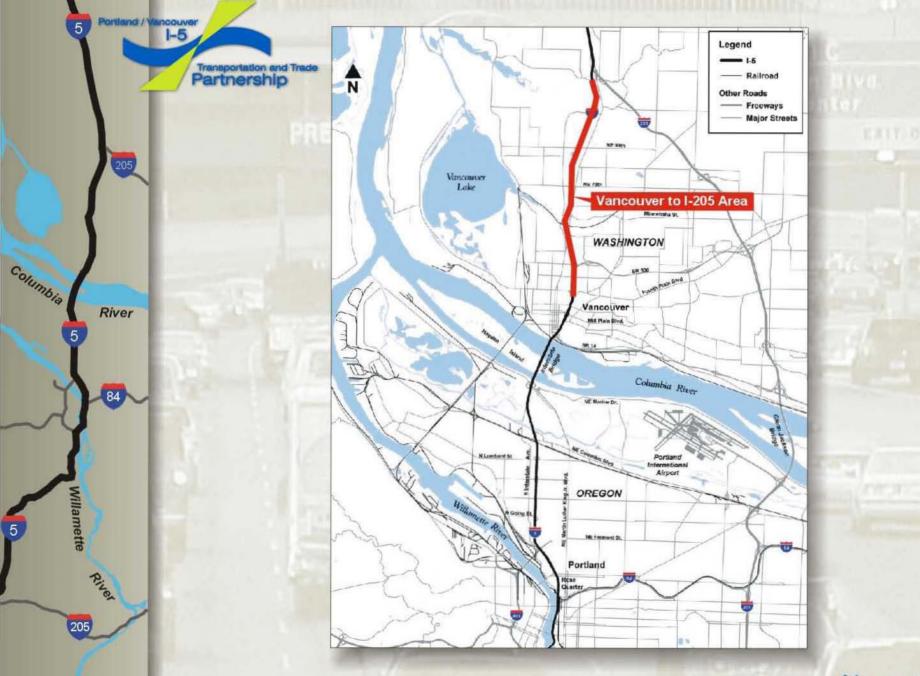

to our transportation network





## I-5: The key to our transportation network





I-5: The key to our transportation network



1-5: The key to our transportation network



I-5: The key to our transportation network





1-5: The key to our transportation network





5 Portland / Vancouver

River

84

Willamette

205

River

5

Columbia

Transportation and Trade Partnership

)

Portland International Raceway

Ft. Vancouver fireworks























North Portland neighborhoods





Tour of the Corridor



205



I-5 / I-84 junction, looking west

Tour of the Corridor

















... and in the future





North Portland neighborhoods









Columbia Corridor, looking east







Marine Drive, looking east

## Photo to be inserted

Marine Drive

205































## Replace with closer photo



Salmon Creek / Klineline Ponds

Portland / Vancouver

Columbia

River

84

Willamette

205

Rive

Transportation and Trade Partnership



Salmon Creek neighborhood, looking west