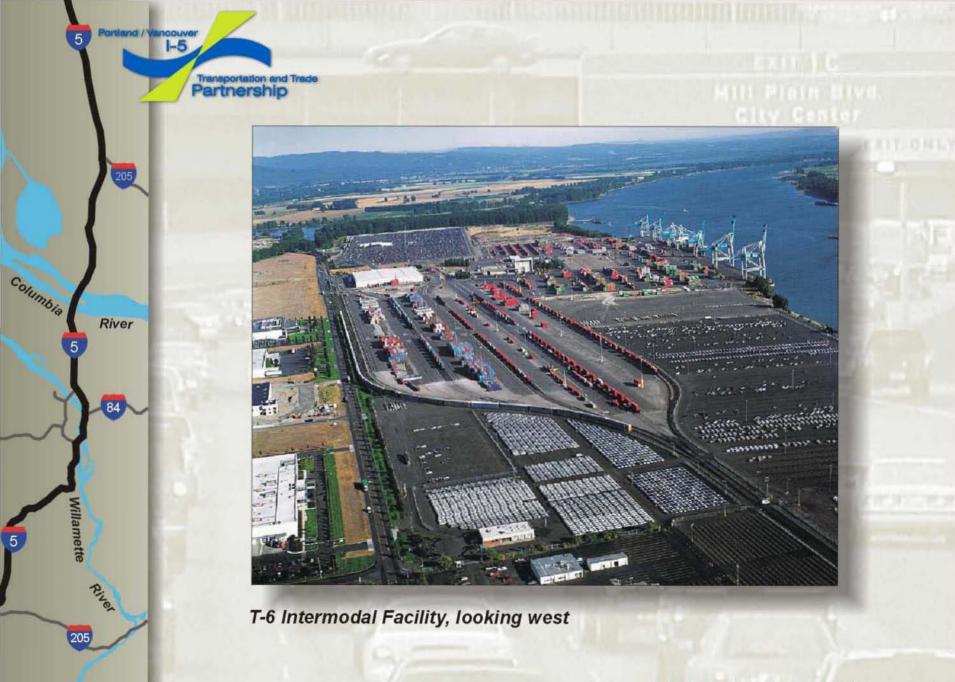

Introduction

River

84

Willamette

Columbia

1-5: PREPARE TO STOP

Transportation an

- is important to the trade sector and our economy
- links truck freight with air, river, sea, and rail transportation
- connects two halves of our growing and prosperous region
- travels through and near many important social, cultural, and environmental resources





1-5 and our economy









1-5 and our economy





1-5 and our economy





1-5: The key to our transportation network





## I-5: The key to our transportation network





I-5: The key to our transportation network



1-5: The key to our transportation network



I-5: The key to our transportation network





1-5: The key to our transportation network





5 Portland / Vancouver

River

84

Willamette

205

River

5

Columbia

Transportation and Trade Partnership

)

Portland International Raceway

Ft. Vancouver fireworks























North Portland neighborhoods





Tour of the Corridor



205



I-5 / I-84 junction, looking west

Tour of the Corridor

















... and in the future





North Portland neighborhoods









Columbia Corridor, looking east







Marine Drive, looking east

## Photo to be inserted

Marine Drive

205































## Replace with closer photo



Salmon Creek / Klineline Ponds

Portland /