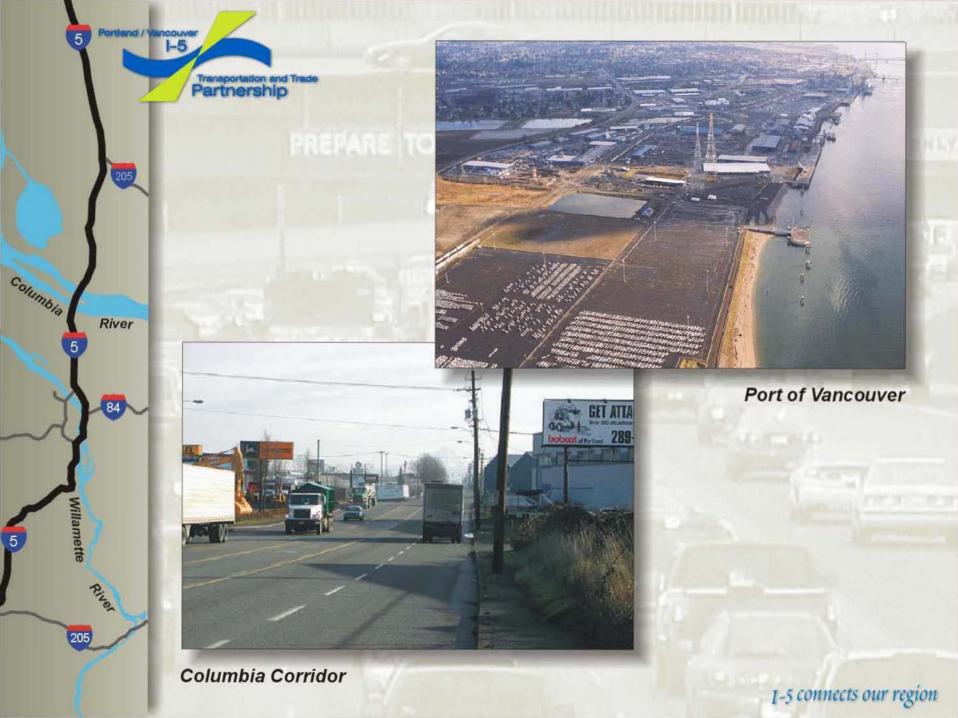

Tour of the Corridor

... and in the future

North Portland neighborhoods

Columbia Corridor, looking east

Marine Drive, looking east