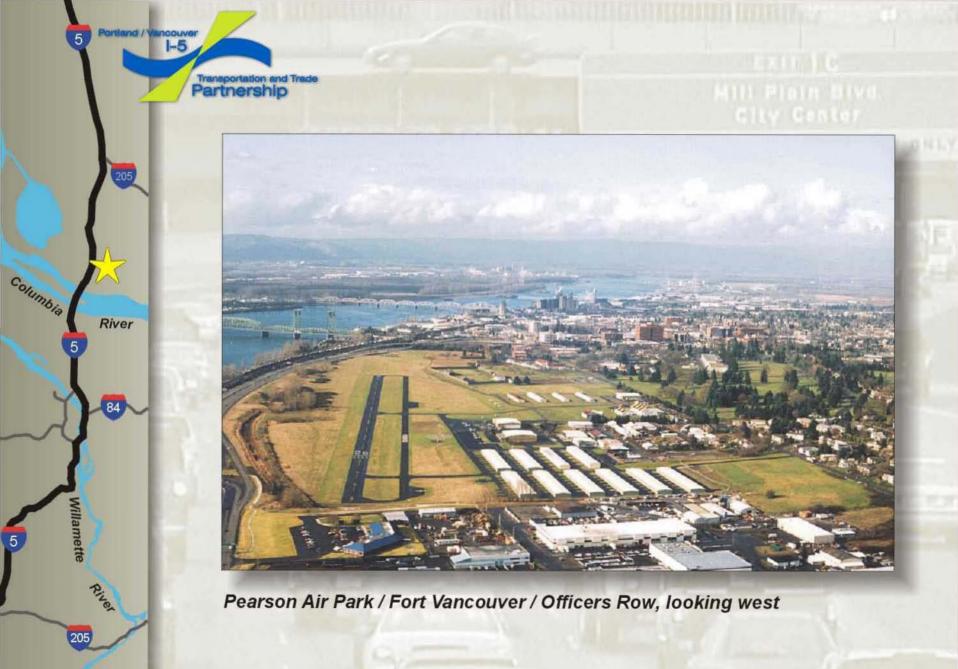

Transportation and Trade Partnership

)

Portland International Raceway

Ft. Vancouver fireworks

North Portland neighborhoods

Tour of the Corridor

205

I-5 / I-84 junction, looking west