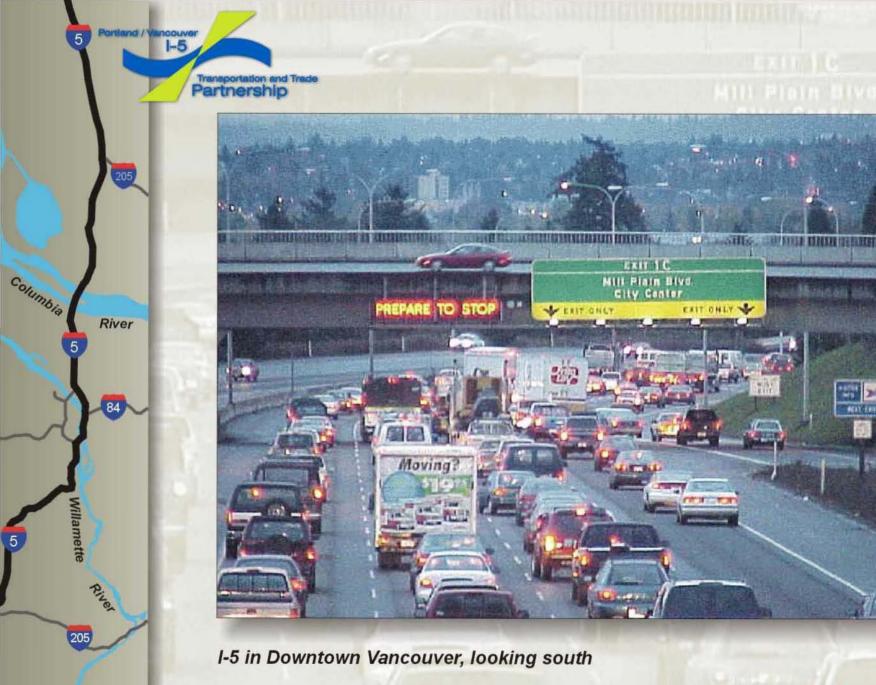

Introduction

River

84

Willamette

Columbia

1-5: PREPARE TO STOP

Transportation an

- is important to the trade sector and our economy
- links truck freight with air, river, sea, and rail transportation
- connects two halves of our growing and prosperous region
- travels through and near many important social, cultural, and environmental resources