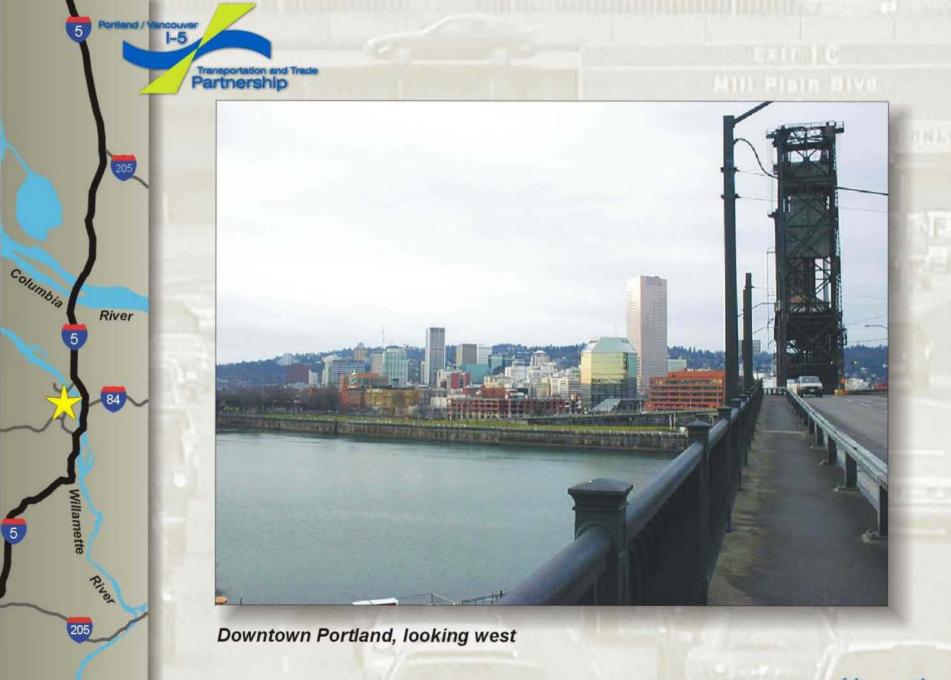

Tour of the Corridor

... and in the future

North Portland neighborhoods

Columbia Corridor, looking east

Marine Drive, looking east