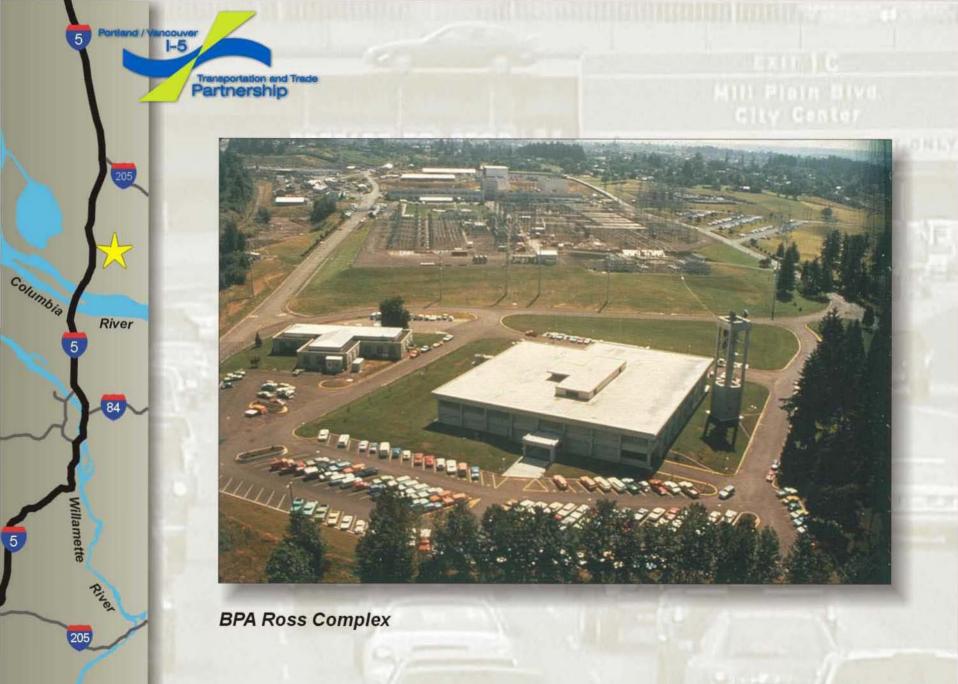

ur transportation network





## I-5: The key to our transportation network





I-5: The key to our transportation network



1-5: The key to our transportation network



I-5: The key to our transportation network





1-5: The key to our transportation network





5 Portland / Vancouver

River

84

Willamette

205

River

5

Columbia

Transportation and Trade Partnership

)

Portland International Raceway

Ft. Vancouver fireworks























North Portland neighborhoods





Tour of the Corridor



205



I-5 / I-84 junction, looking west

Tour of the Corridor

















... and in the future





North Portland neighborhoods









Columbia Corridor, looking east







Marine Drive, looking east

## Photo to be inserted

Marine Drive

205































## Replace with closer photo



Salmon Creek / Klineline Ponds

Portland / Vancouver

Columbia

River

84

Willamette

205

Rive

Transportation and Trade Partnership



Salmon Creek neighborhood, looking west