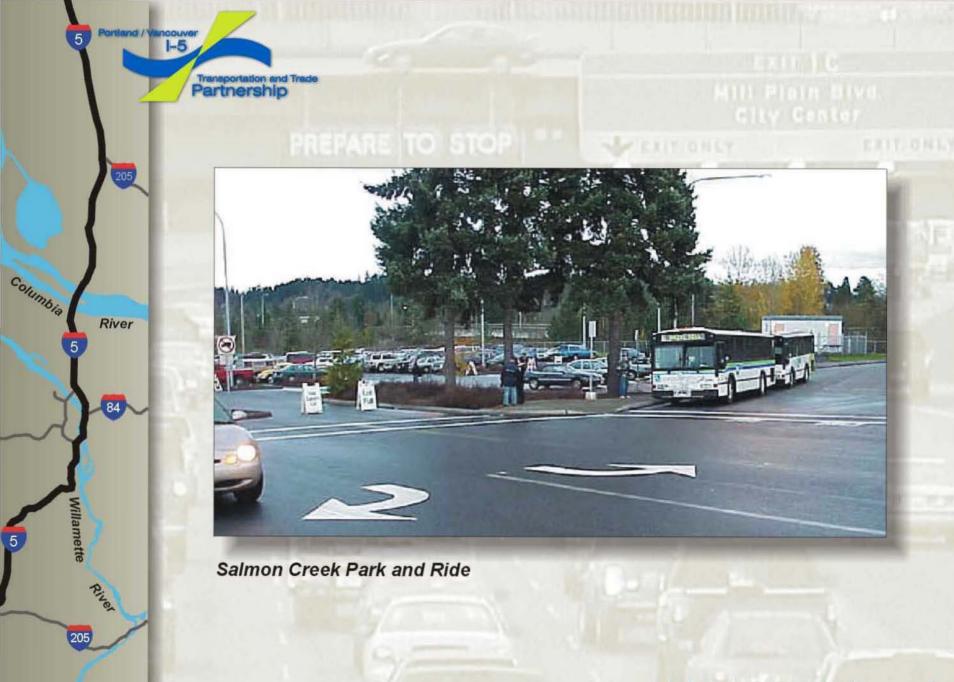

## Replace with closer photo

Salmon Creek / Klineline Ponds

Portland / Vancouver

Columbia

River

84

Willamette

205