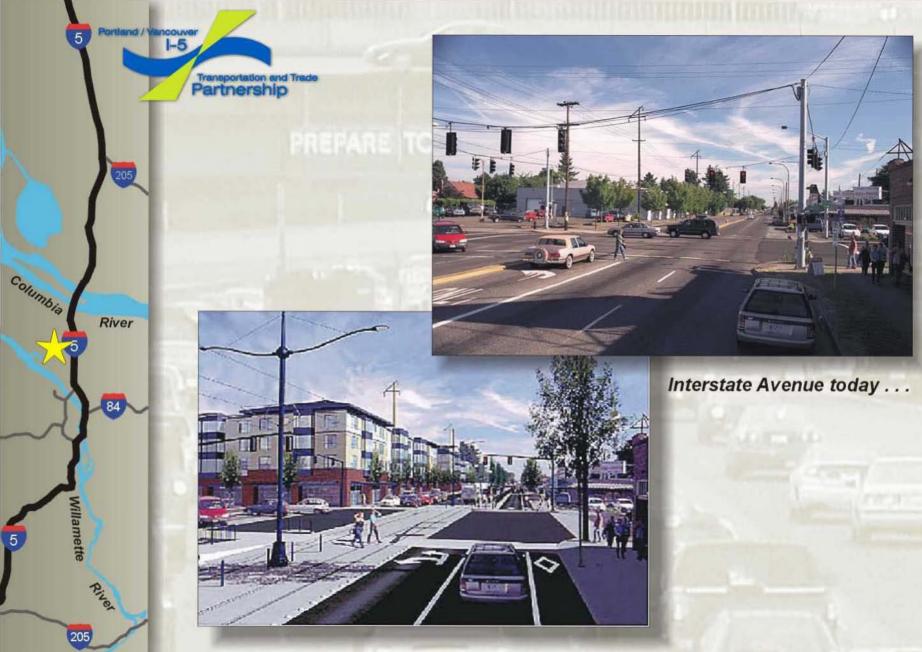

Tour of the Corridor

... and in the future

North Portland neighborhoods

Columbia Corridor, looking east

Marine Drive, looking east