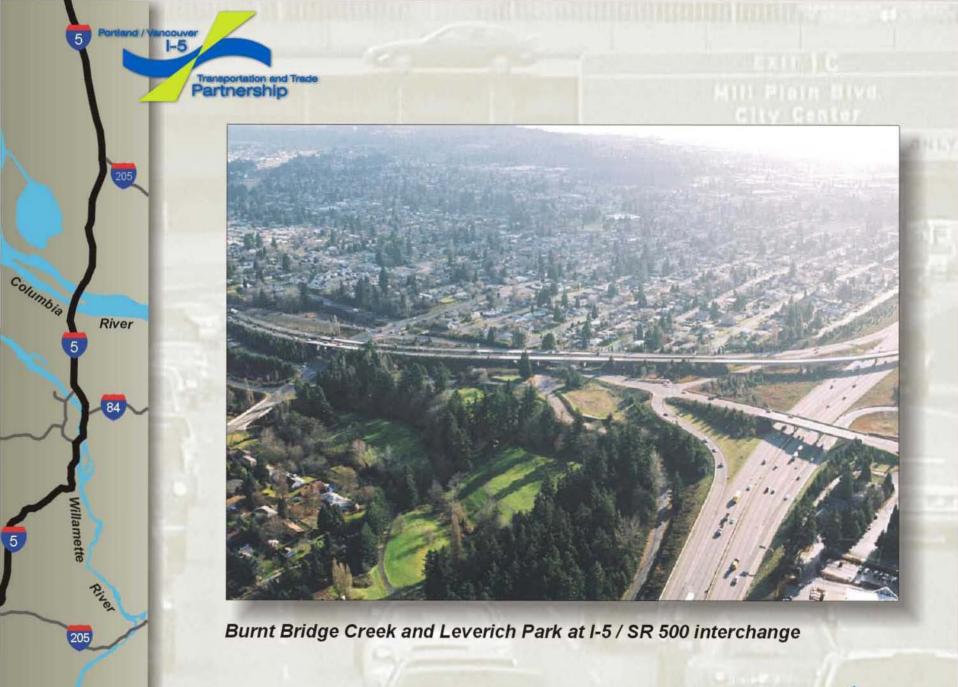

Transportation and Trade Partnership

)

Portland International Raceway

Ft. Vancouver fireworks

North Portland neighborhoods

Tour of the Corridor

205

I-5 / I-84 junction, looking west