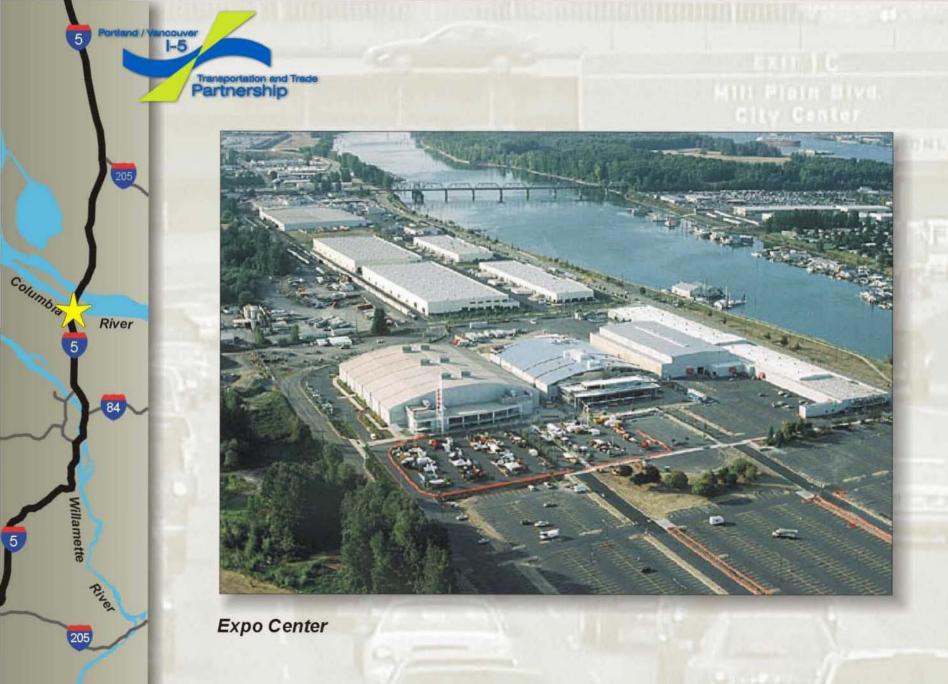

Tour of the Corridor

... and in the future

North Portland neighborhoods

Columbia Corridor, looking east

Marine Drive, looking east