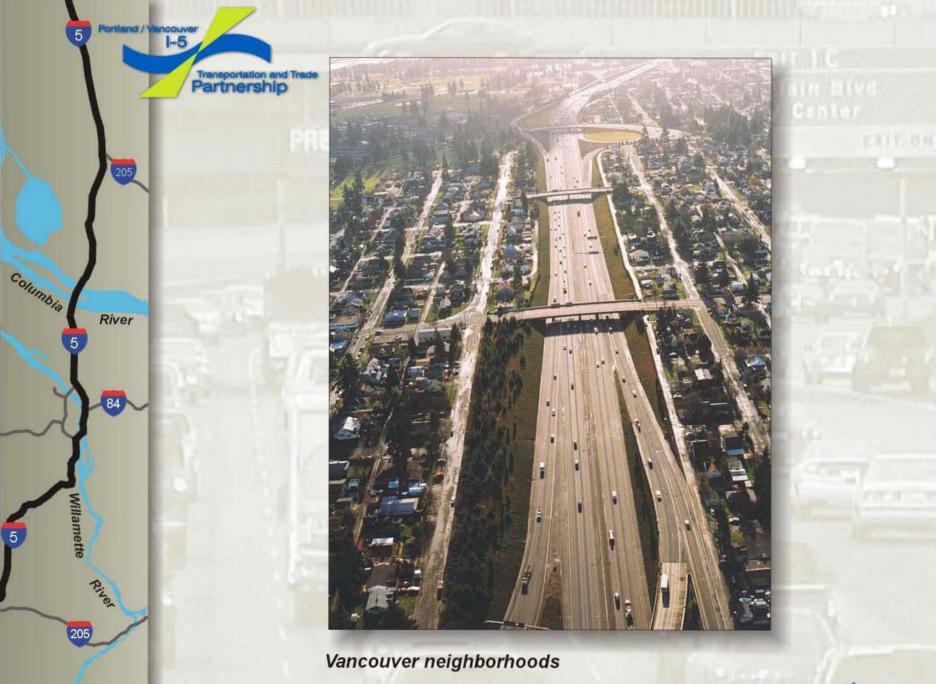

Tour of the Corridor

... and in the future

North Portland neighborhoods

Columbia Corridor, looking east

Marine Drive, looking east