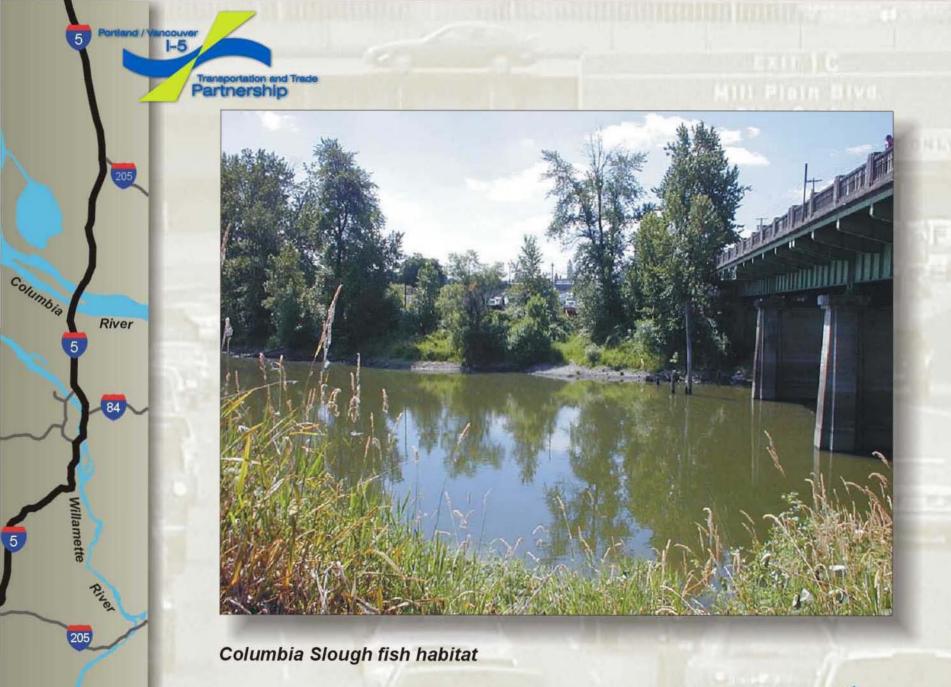

Tour of the Corridor

... and in the future

North Portland neighborhoods

Columbia Corridor, looking east

Marine Drive, looking east