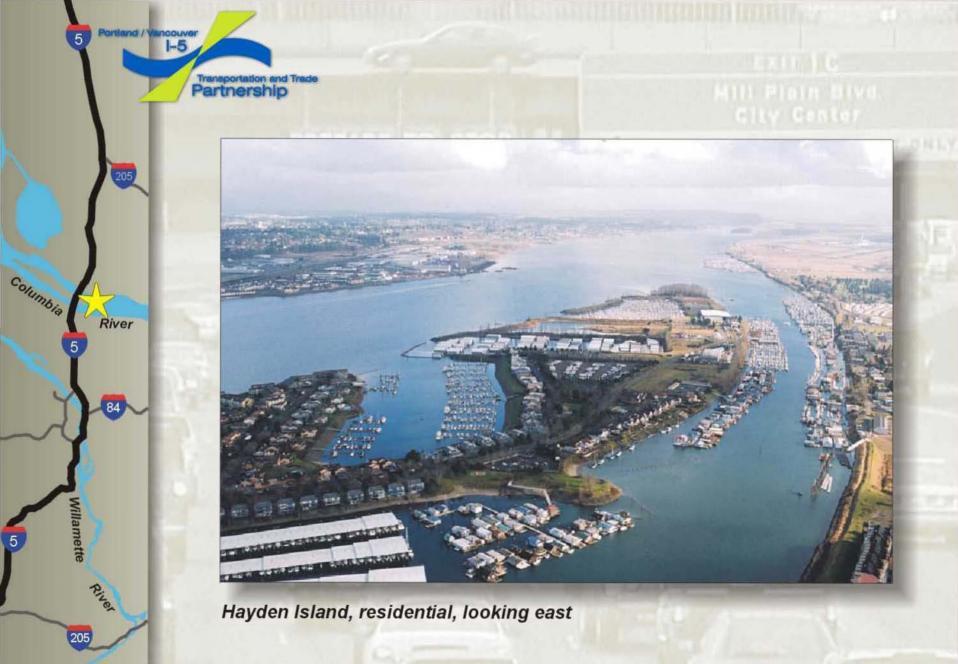

Tour of the Corridor

... and in the future

North Portland neighborhoods

Columbia Corridor, looking east

Marine Drive, looking east