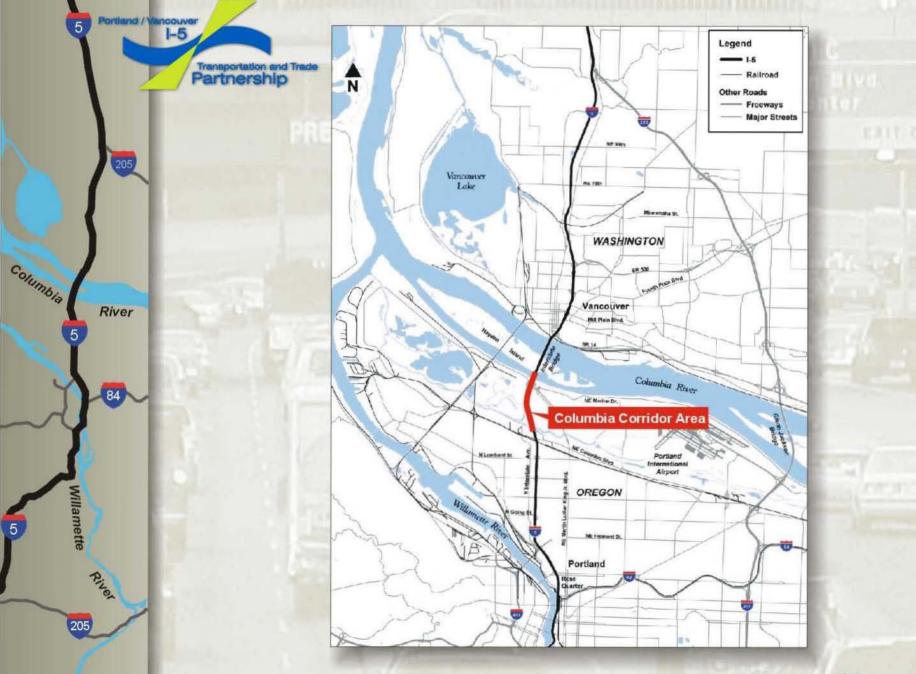

Tour of the Corridor

... and in the future

North Portland neighborhoods

Columbia Corridor, looking east

Marine Drive, looking east