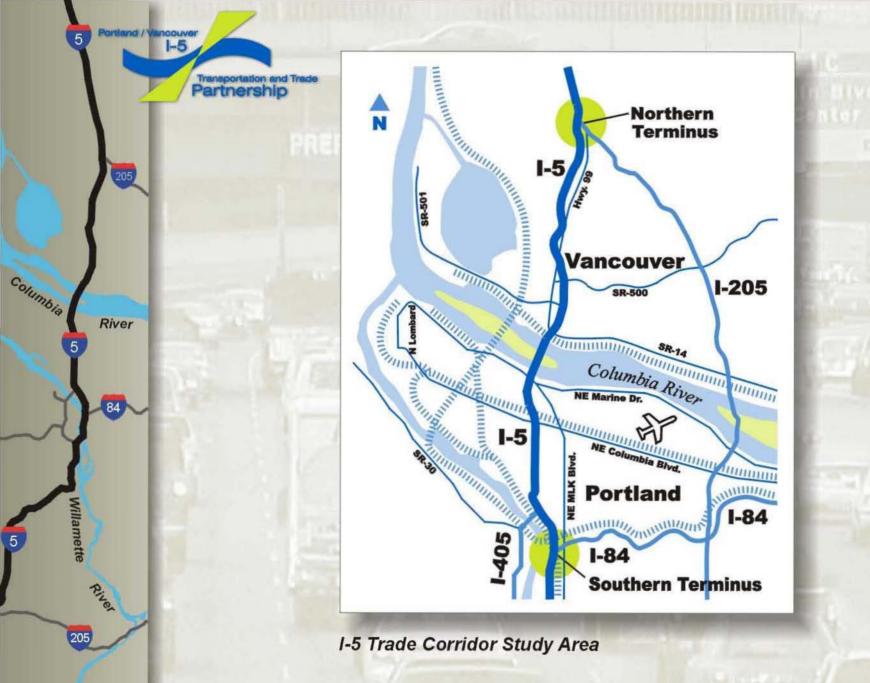

Introduction

River

84

Willamette

Columbia

1-5: PREPARE TO STOP

Transportation an

- is important to the trade sector and our economy
- links truck freight with air, river, sea, and rail transportation
- connects two halves of our growing and prosperous region
- travels through and near many important social, cultural, and environmental resources