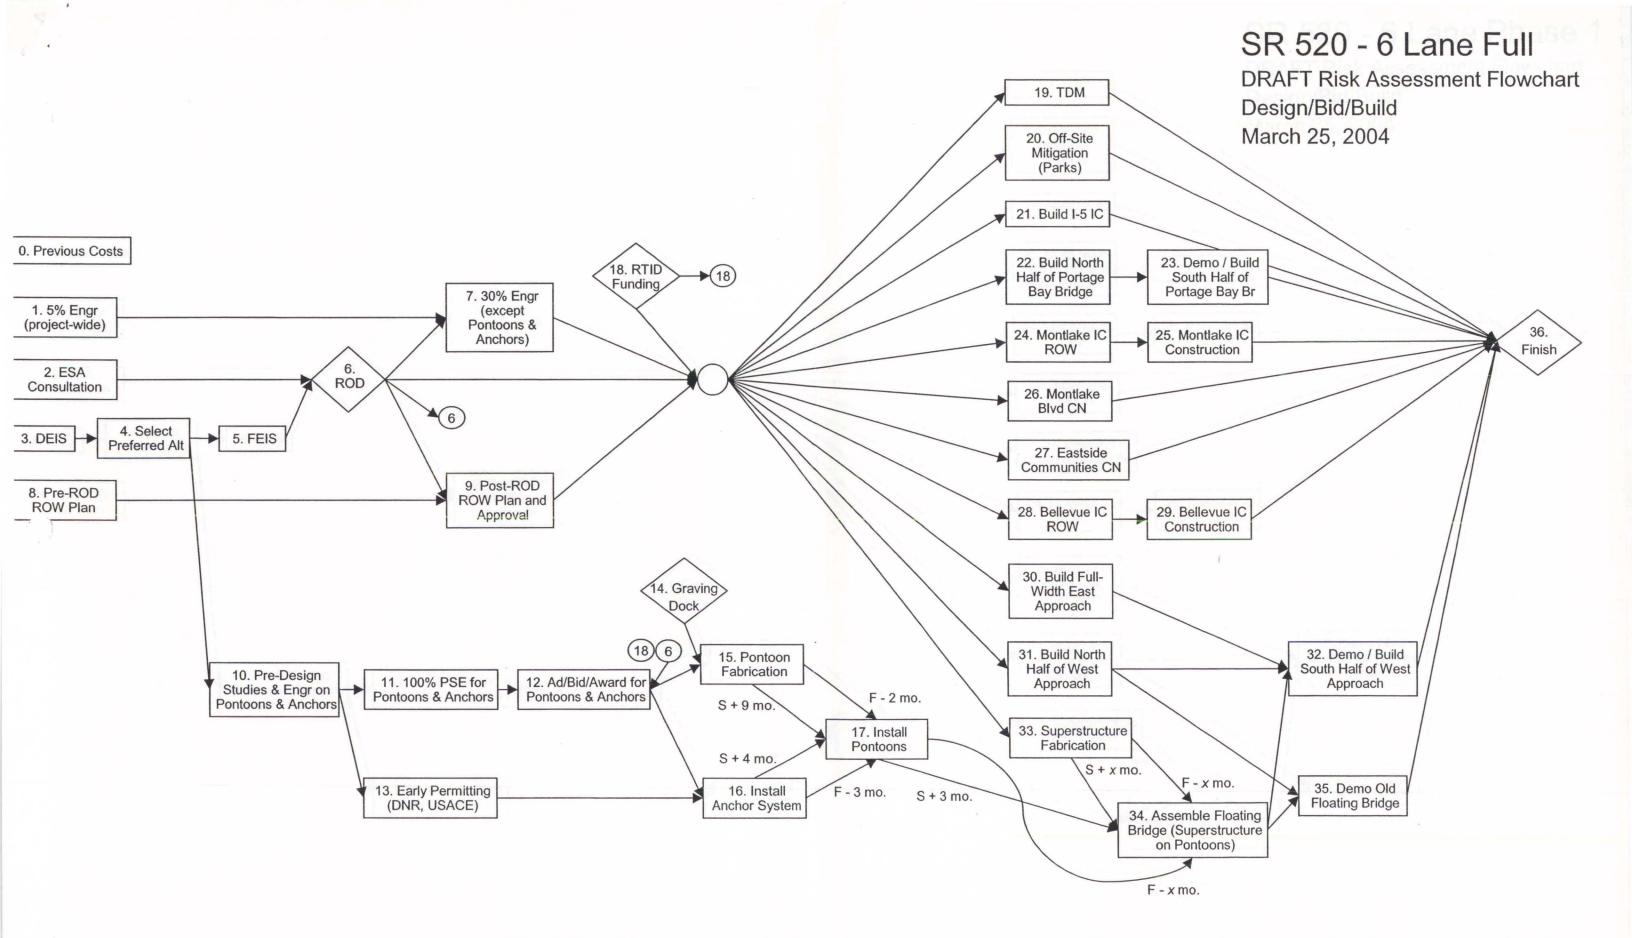

| -                                                                                                                                                                     |

\$

1,144.00



### Nuces:

- All construction activities Design/Bid/Build (many separate contracts).
- 2. Except for Pontoons and Anchors, Construction activities include appropriate permits, 100% PSE, Final ROW acquisition, Ad/Bid/Award, and construction phasing.
- 3. Numbers in circles represent connectors from the activity with that number to subsequent activities.



# Roanoke Park/ Portage Bay





















### **Alternative**

4-Lane \$1.5 - \$1.9 billion

2 General Purpose Lanes, Each Direction

to the southbound I-5 express lanes. Ramp serves the westbound, morn-

ing commute only

Bay bridge with 5 to 6 lanes and full shoulders

No change to Montlake Blvd at Montlake Bridge

Rebuild with 4 lanes and full shoulders under Montlake Blvd Rebuild interchange ramps and

Rebuild flyer stops on