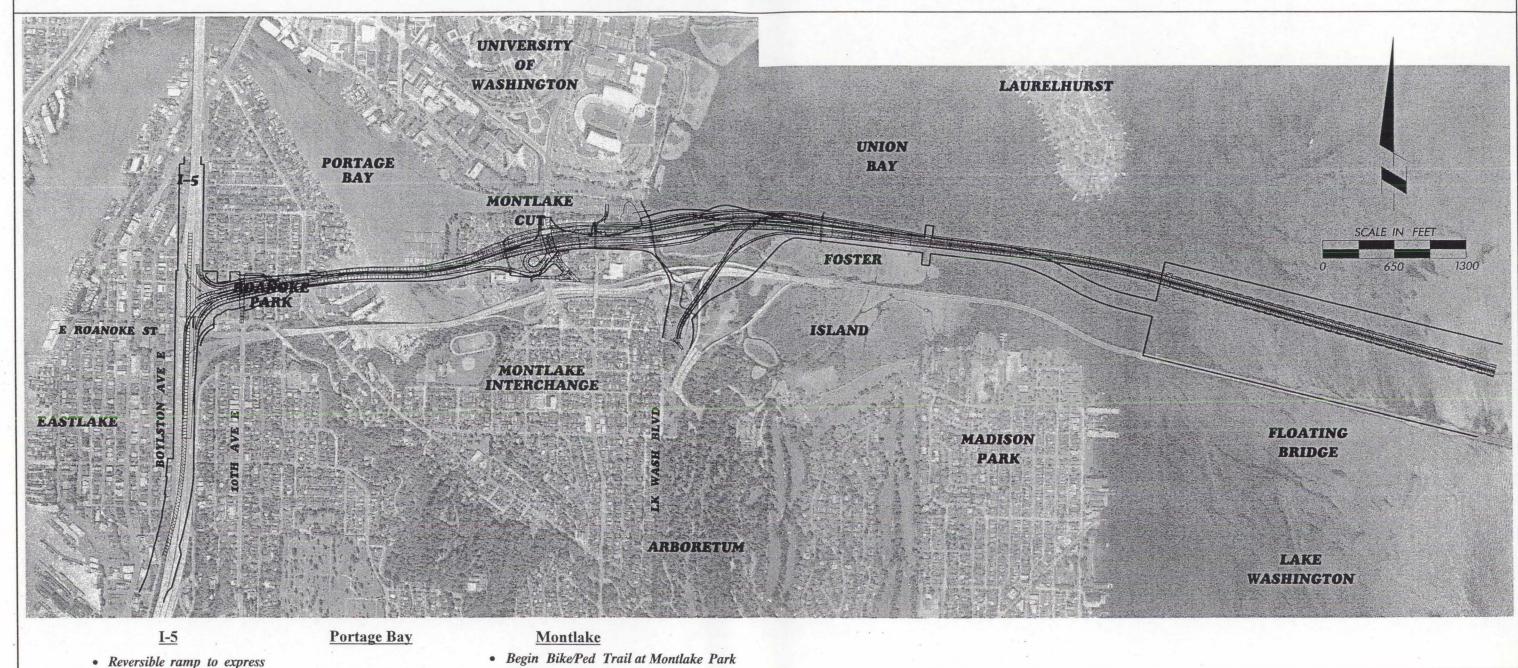

Four (4) alternatives with several options will be examined and evaluated within the DEIS. The alternatives include:

- 1. No Action
- 2. 4-Lanes (tolled)

- 3. 6-Lanes (tolled)
- 4. 8-Lanes (tolled)

The above alternatives all include the accommodation for future HCT. An option to the 4-lane will be without the accommodation. The 6-lane alternative (6 lanes through Montlake and 9 lanes across Portage Bay) will have an option for a scaled-down version of the 6-lane alternative through Montlake to I-5 (4 lanes through Montlake and a 6 lanes across Portage Bay).

Tolling will be part of each build alternative. Each alternative will consider up to two design options for the configuration of toll facilities within the corridor. One option will assume that the technology for fully automated electronic toll collection (ETC) facilities is available and the other option will consider a combination of ETC and manual toll collection facilities sited at a location selected by the STATE.