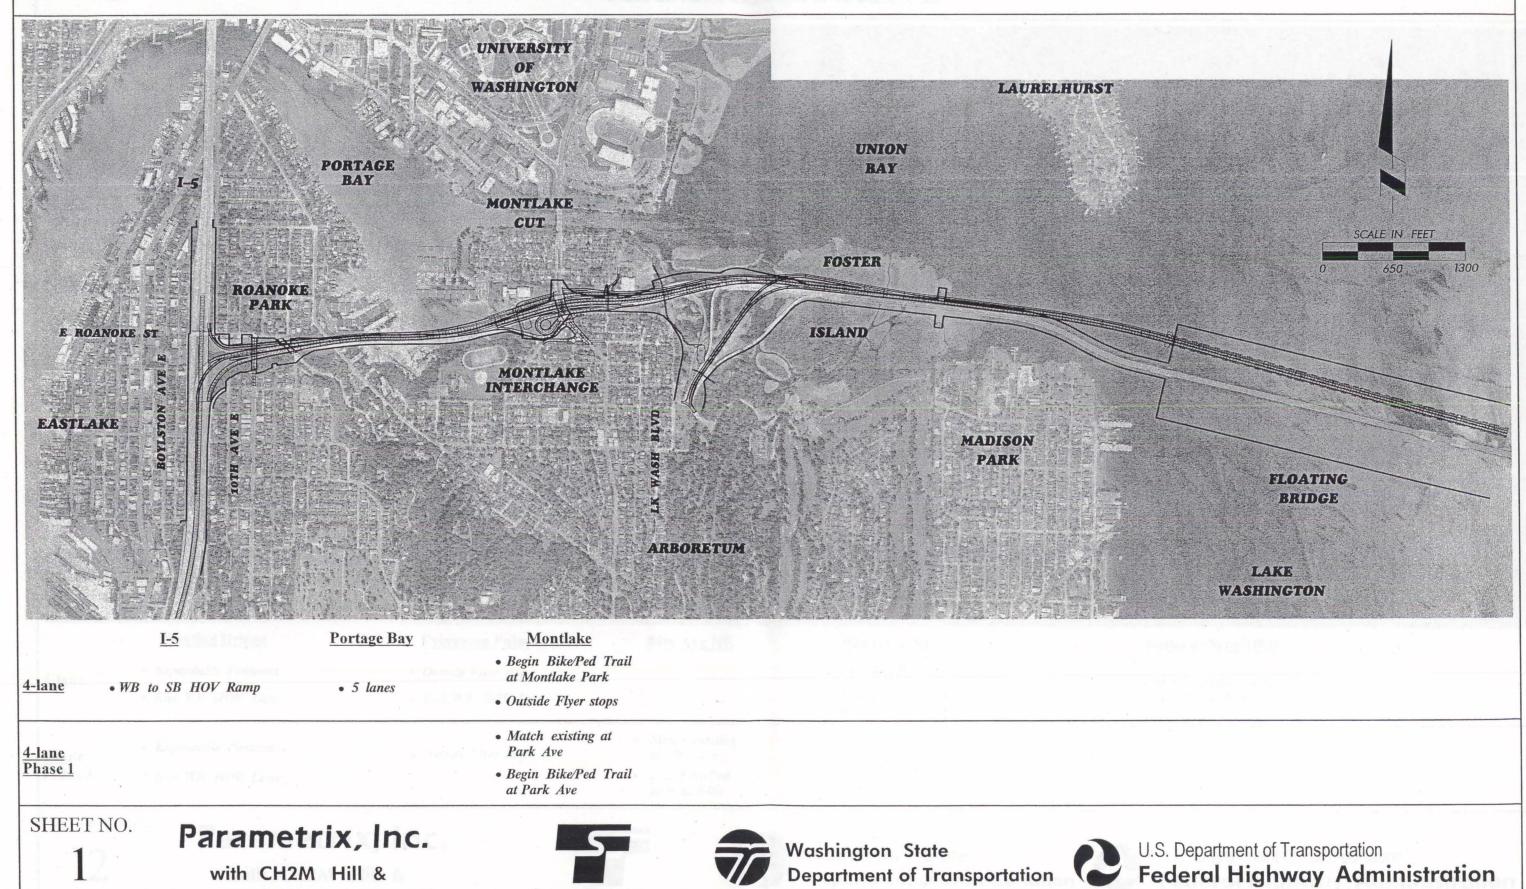

Four (4) alternatives with several options will be examined and evaluated within the DEIS. The alternatives include:

- 1. No Action
- 2. 4-Lanes (tolled)

- 3. 6-Lanes (tolled)
- 4. 8-Lanes (tolled)

The above alternatives all include the accommodation for future HCT. An option to the 4-lane will be without the accommodation. The 6-lane alternative (6 lanes through Montlake and 9 lanes across Portage Bay) will have an option for a scaled-down version of the 6-lane alternative through Montlake to I-5 (4 lanes through Montlake and a 6 lanes across Portage Bay).

Tolling will be part of each build alternative. Each alternative will consider up to two design options for the configuration of toll facilities within the corridor. One option will assume that the technology for fully automated electronic toll collection (ETC) facilities is available and the other option will consider a combination of ETC and manual toll collection facilities sited at a location selected by the STATE.