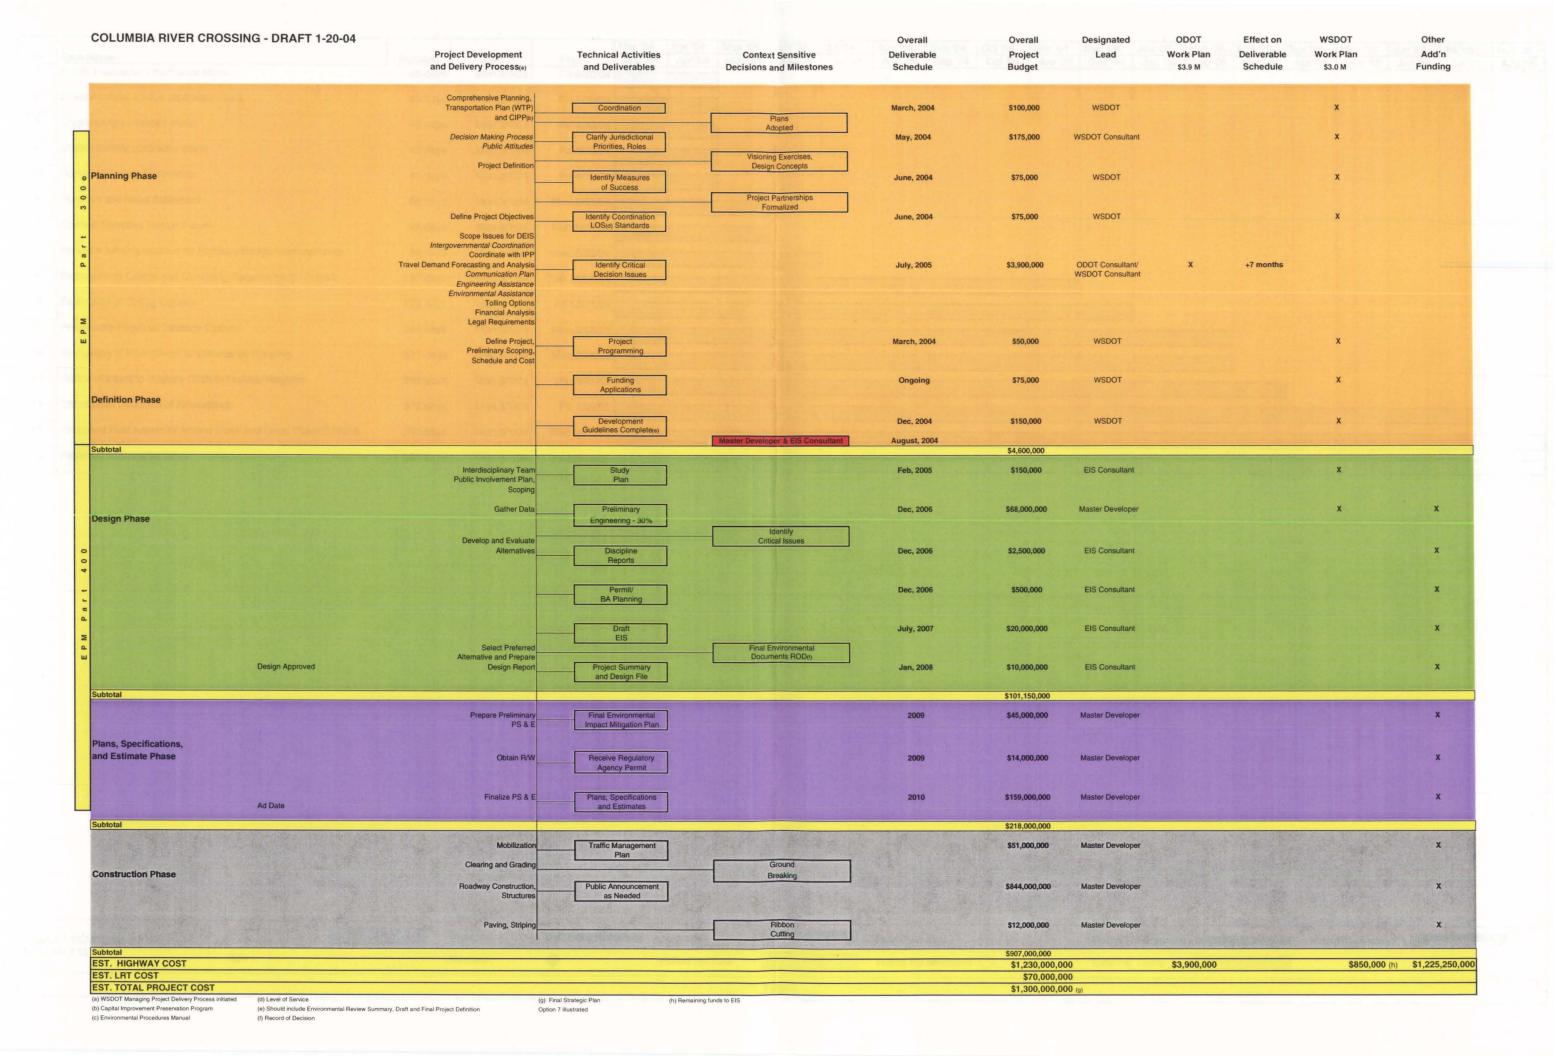

|

| Project: CrossingProject1                       | Task  | Progress      |   | Summary        | <br>Rolled Up Split | Rolled Up Progress | Project Summary |
|-------------------------------------------------|-------|---------------|---|----------------|---------------------|--------------------|-----------------|
| Project: CrossingProject1<br>Date: Thu 12/11/03 | Split | <br>Milestone | • | Rolled Up Task | Rolled Up Milestone | External Tasks     |                 |





| COLUMBIA RIVER CROSSIN                                                                                                                                                                                                                                                                                                                                                                                                                                                                                                                                                                                                                                                                              | NG - DRAFT 1-20-04 | Project Development<br>and Delivery Process <sub>(a)</sub>                     | Technical Acti