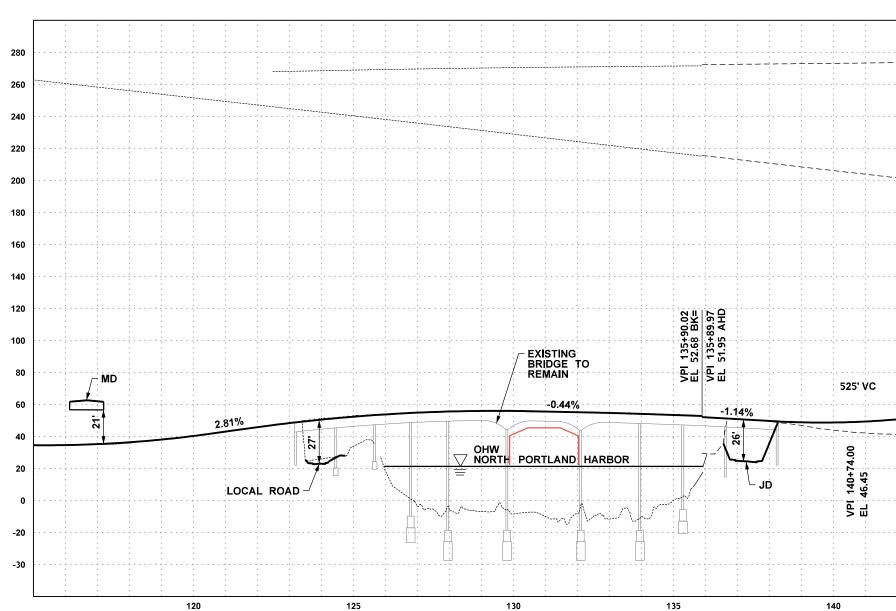

|               |                       |       |   |                                       |                                       |          |                                       |       |   |              |                                       |   |           |       |      |                                         |                                       | ·                                     |                    | <br>          |                                       |              |
|---------------|-----------------------|-------|---|---------------------------------------|---------------------------------------|----------|---------------------------------------|-------|---|--------------|---------------------------------------|---|-----------|-------|------|-----------------------------------------|---------------------------------------|---------------------------------------|--------------------|---------------|---------------------------------------|--------------|
|               |                       |       |   | · · · · · · · · · · · · · · · · · · · |                                       |          | · · · · · · · · · · · · · · · · · · · | ```   |   |              |                                       | 1 |           |       |      |                                         |                                       |                                       |                    |               |                                       | /            |
|               |                       |       |   |                                       |                                       |          |                                       |       |   |              |                                       |   | <u> </u>  |       | - PE | ARSON O                                 | CS 225                                |                                       |                    | PDX           | SOUTH RUNV                            | NAY          |
| <br>          |                       |       |   |                                       | · · · · · · · · · · · · · · · · · · · |          |                                       |       |   | <br>1        | · · · · · · · · · · · · · · · · · · · |   | PEARSON C | cs    |      |                                         | · · · · · · · · · · · · · · · · · · · |                                       |                    | <br>          |                                       |              |
| <br>          |                       |       |   | ·<br>·<br>·<br>·                      |                                       | <u>-</u> |                                       |       |   |              |                                       |   | ~         |       |      |                                         |                                       |                                       |                    | <br>          |                                       |              |
| <br>          |                       |       |   |                                       |                                       |          |                                       |       |   | <br><u>.</u> |                                       |   |           |       |      | <u></u>                                 |                                       |                                       | -` <b>~</b> =  = = | <br>          | · · · · · · · · · · · · · · · · · · · |              |
| <br>          | · · · · · · · · · · · |       |   | -<br>                                 |                                       |          |                                       |       |   | <br>         |                                       |   |           | · · · | ```` | , , , , , , , , , , , , , , , , , , , , |                                       |                                       |                    | <br>          |                                       |              |
| <br>          |                       |       |   |                                       |                                       |          |                                       |       |   |              |                                       |   |           |       |      | 7                                       |                                       | · · · · · · · · · · · · · · · · · · · |                    |               |                                       |              |
| <br>          |                       |       | - |                                       |                                       |          |                                       |       |   |              |                                       |   | .89%      |       |      |                                         |                                       |                                       |                    |               |                                       |              |
| <br>          |                       |       |   |                                       |                                       |          |                                       | 4.75% |   |              |                                       |   |           |       |      |                                         |                                       |                                       |                    |               |                                       | - <u>A</u> : |
| <br>0.40      | 0%                    |       |   | · · · · · · · · · · · · · · · · · · · |                                       |          |                                       | 4.13/ |   |              |                                       |   |           |       |      |                                         |                                       |                                       | ****               |               |                                       |              |
| <br>0.40      |                       |       |   | ,<br>,<br>,                           | -                                     |          |                                       |       |   |              |                                       |   |           |       |      |                                         |                                       |                                       |                    |               |                                       |              |
| <br>~ — L _ ~ |                       | ~~~~~ |   |                                       |                                       |          |                                       |       |   |              |                                       |   |           |       |      |                                         |                                       |                                       |                    | OHW<br>COLUMB | A RIVER                               |              |
| <br>          |                       |       |   |                                       |                                       |          |                                       |       | ] | <br><u> </u> |                                       |   |           |       |      |                                         | ,<br>,<br>,<br>,                      |                                       |                    | <br>          |                                       |              |
| <br>          |                       |       |   |                                       |                                       |          |                                       |       |   |              |                                       |   |           |       | \    |                                         |                                       |                                       |                    | <br>          |                                       |              |
| <br>          |                       |       |   |                                       |                                       |          |                                       |       |   |              |                                       |   |           |       |      |                                         |                                       | ÷                                     |                    | <br>          |                                       |              |