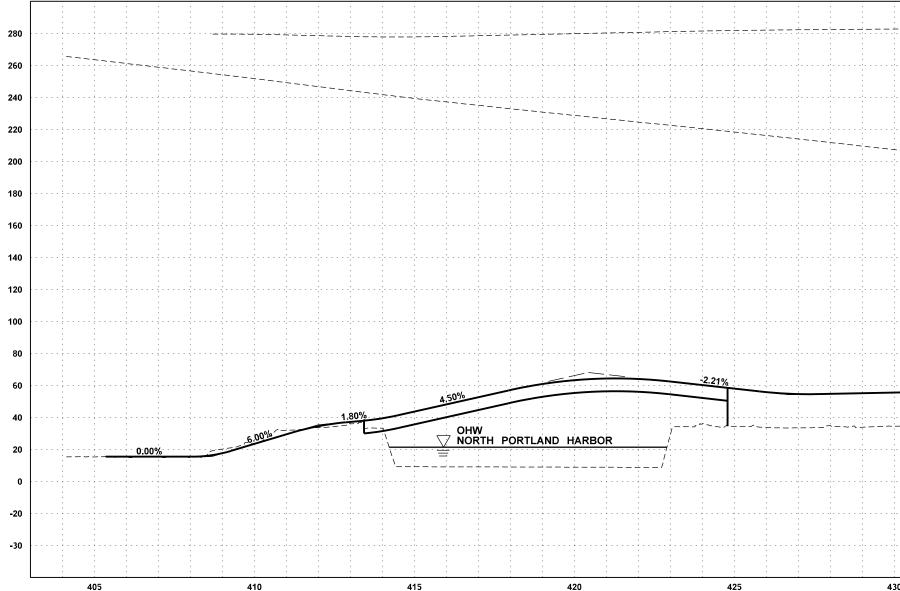

|               |                       |       |   |                                       |                                       |          |                                       |       |   |              |                                       |   |           |       |      |                                         |                                       | ·                                     |                    | <br>          |                                       |              |
|---------------|-----------------------|-------|---|---------------------------------------|---------------------------------------|----------|---------------------------------------|-------|---|--------------|---------------------------------------|---|-----------|-------|------|-----------------------------------------|---------------------------------------|---------------------------------------|--------------------|---------------|---------------------------------------|--------------|
|               |                       |       |   | · · · · · · · · · · · · · · · · · · · |                                       |          | · · · · · · · · · · · · · · · · · · · | ```   |   |              |                                       | 1 |           |       |      |                                         |                                       |                                       |                    |               |                                       | /            |
|               |                       |       |   |                                       |                                       |          |                                       |       |   |              |                                       |   | <u> </u>  |       | - PE | ARSON O                                 | CS 225                                |                                       |                    | PDX           | SOUTH RUNV                            | NAY          |
| <br>          |                       |       |   |                                       | · · · · · · · · · · · · · · · · · · · |          |                                       |       |   | <br>1        | · · · · · · · · · · · · · · · · · · · |   | PEARSON C | cs    |      |                                         | · · · · · · · · · · · · · · · · · · · |                                       |                    | <br>          |                                       |              |
| <br>          |                       |       |   | ·<br>·<br>·<br>·                      |                                       | <u>-</u> |                                       |       |   |              |                                       |   | ~         |       |      |                                         |                                       |                                       |                    | <br>          |                                       |              |
| <br>          |                       |       |   |                                       |                                       |          |                                       |       |   | <br><u>.</u> |                                       |   |           |       |      | <u></u>                                 |                                       |                                       | -` <b>~</b> =  = = | <br>          | · · · · · · · · · · · · · · · · · · · |              |
| <br>          | · · · · · · · · · · · |       |   | -<br>                                 |                                       |          |                                       |       |   | <br>         |                                       |   |           | · · · | ```` | , , , , , , , , , , , , , , , , , , , , |                                       |                                       |                    | <br>          |                                       |              |
| <br>          |                       |       |   |                                       |                                       |          |                                       |       |   |              |                                       |   |           |       |      | 7                                       |                                       | · · · · · · · · · · · · · · · · · · · |                    |               |                                       |              |
| <br>          |                       |       | - |                                       |                                       |          |                                       |       |   |              |                                       |   | .89%      |       |      |                                         |                                       |                                       |                    |               |                                       |              |
| <br>          |                       |       |   |                                       |                                       |          |                                       | 4.75% |   |              |                                       |   |           |       |      |                                         |                                       |                                       |                    |               |                                       | - <u>A</u> : |
| <br>0.40      | 0%                    |       |   | · · · · · · · · · · · · · · · · · · · |                                       |          |                                       | 4.13/ |   |              |                                       |   |           |       |      |                                         |                                       |                                       | ****               |               |                                       |              |
| <br>0.40      |                       |       |   | ,<br>,<br>,                           | -                                     |          |                                       |       |   |              |                                       |   |           |       |      |                                         |                                       |                                       |                    |               |                                       |              |
| <br>~ — L _ ~ |                       | ~~~~~ |   |                                       |                                       |          |                                       |       |   |              |                                       |   |           |       |      |                                         |                                       |                                       |                    | OHW<br>COLUMB | A RIVER                               |              |
| <br>          |                       |       |   |                                       |                                       |          |                                       |       | ] | <br><u> </u> |                                       |   |           |       |      |                                         | ,<br>,<br>,<br>,                      |                                       |                    | <br>          |                                       |              |
| <br>          |                       |       |   |                                       |                                       |          |                                       |       |   |              |                                       |   |           |       | \    |                                         |                                       |                                       |                    | <br>          |                                       |              |
| <br>          |                       |       |   |                                       |                                       |          |                                       |       |   |              |                                       |   |           |       |      |                                         |                                       | ÷                                     |                    | <br>          |                                       |              |