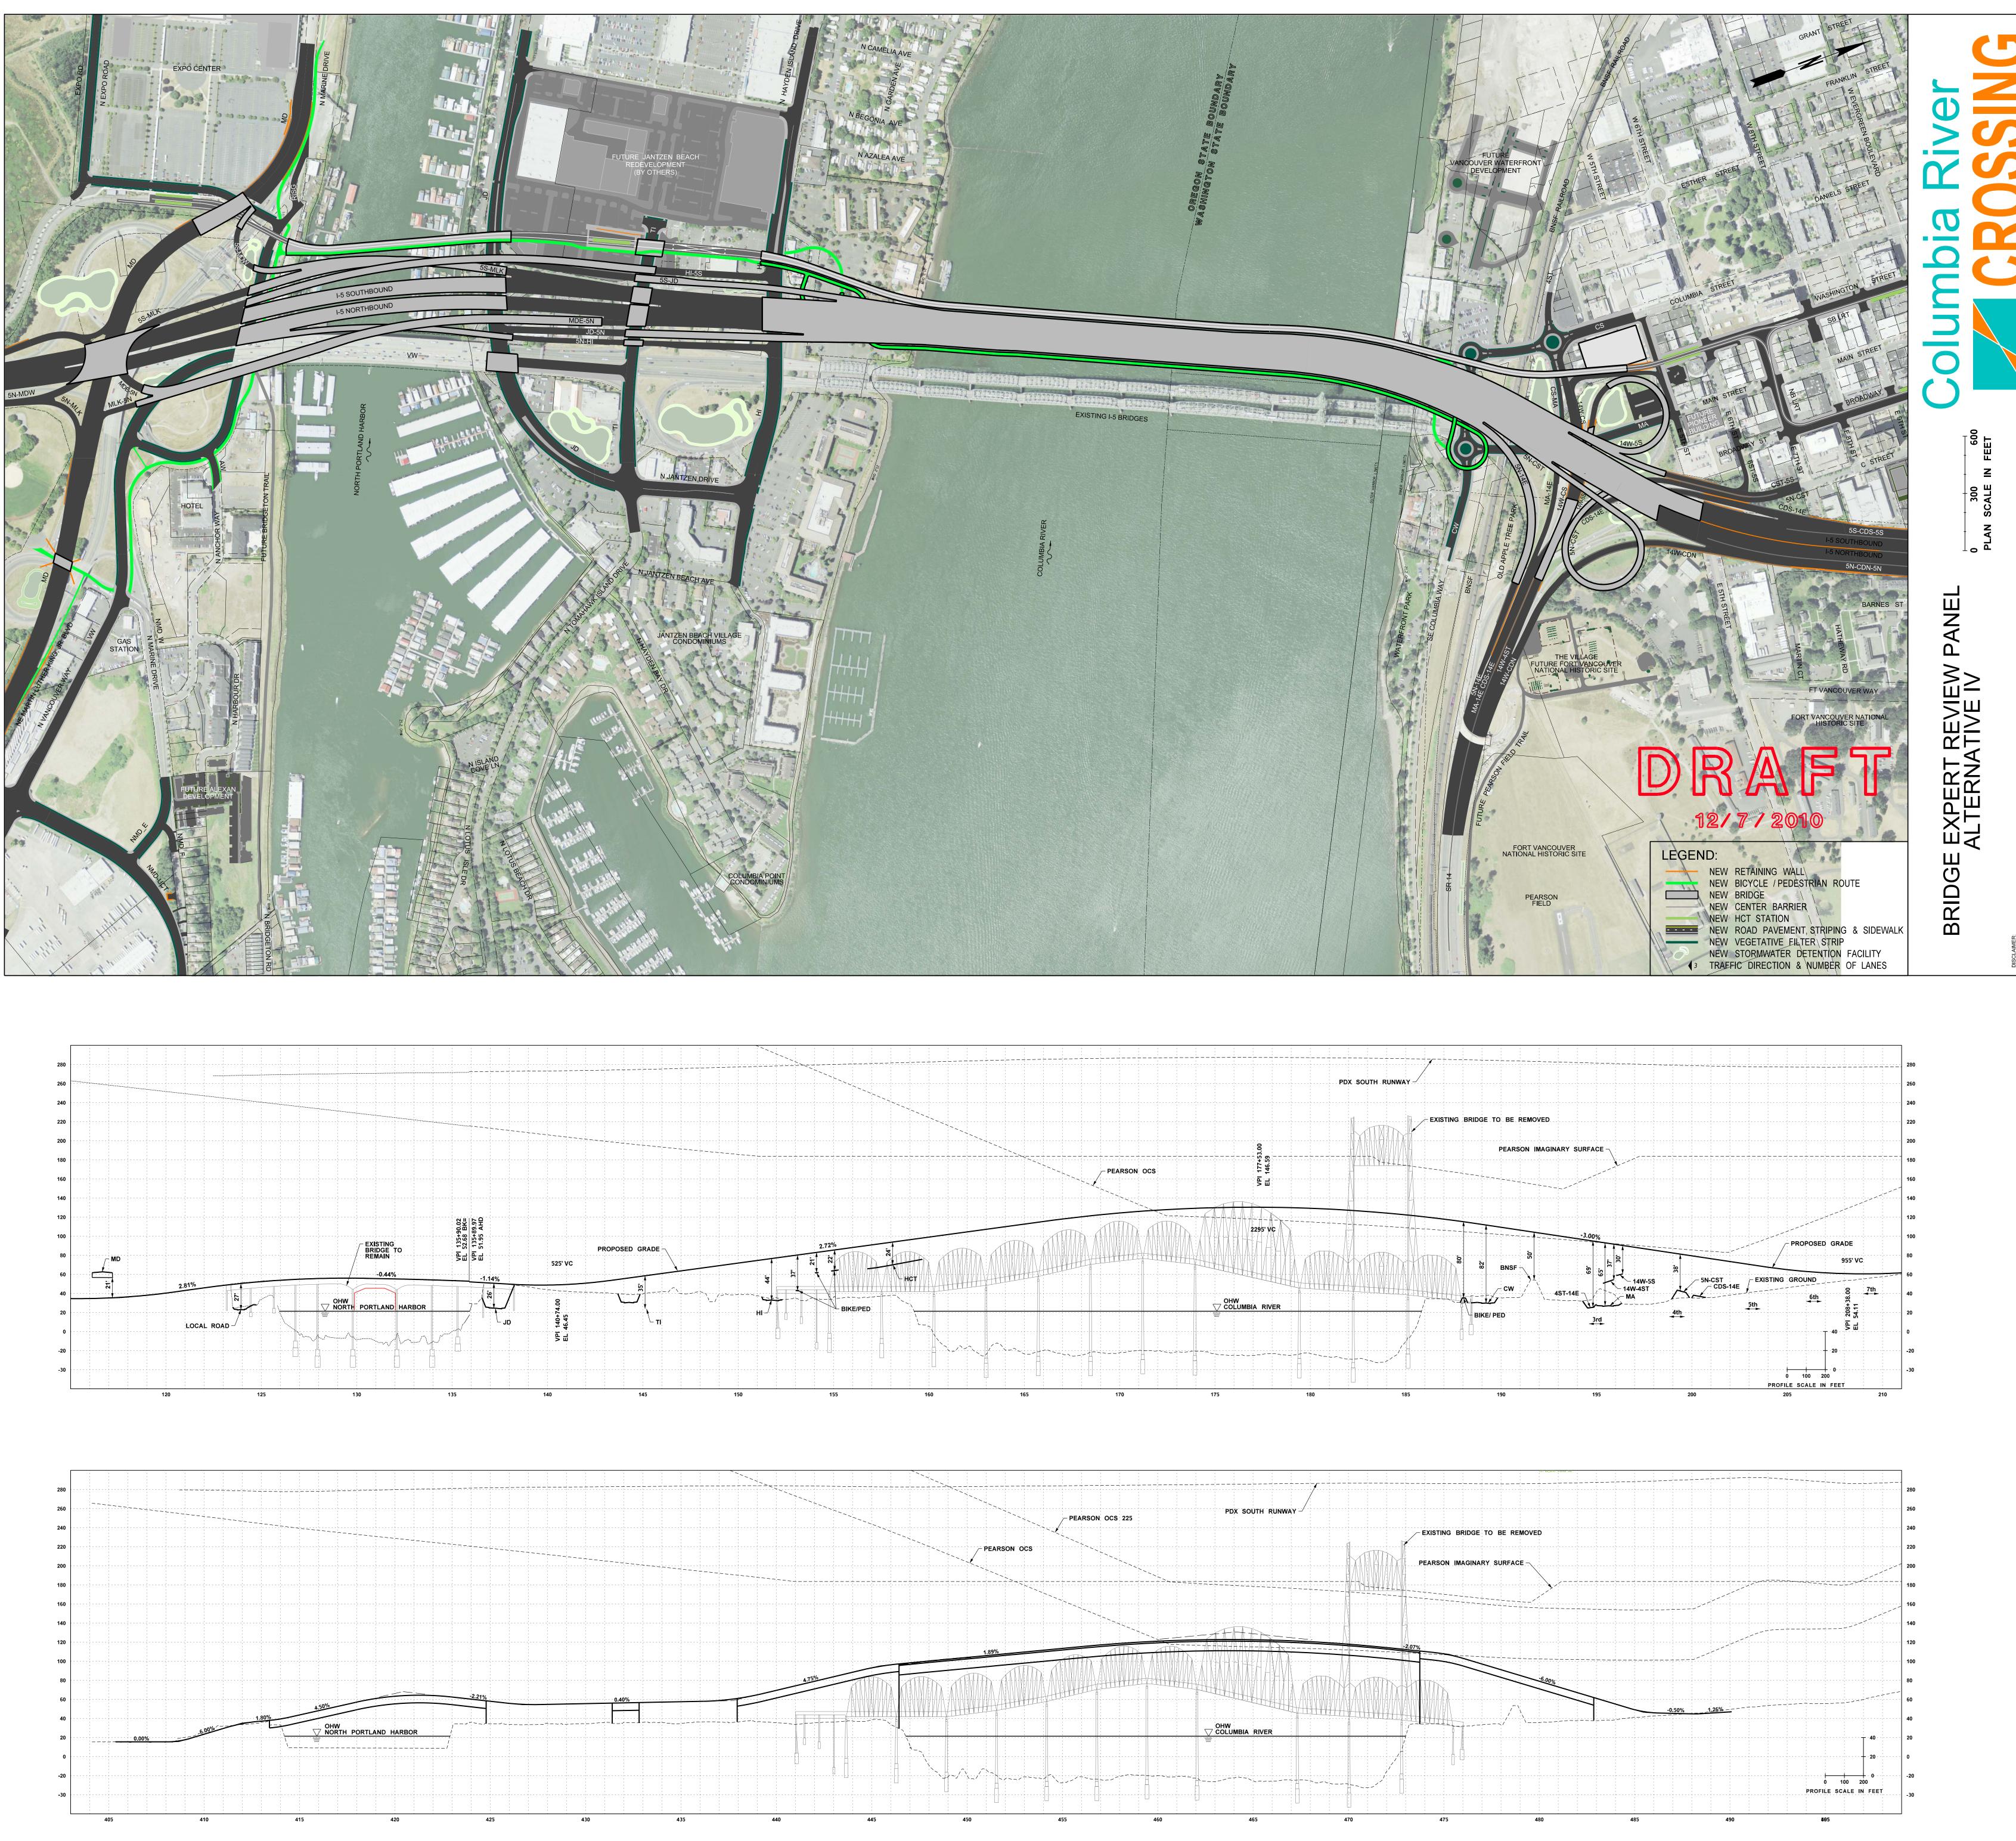

|               |                       |       |   |                                       |                                       |          |                                       |       |   |              |                                       |   |           |       |      |                                         |                                       | ·                                     |                    | <br>          |                                       |              |
|---------------|-----------------------|-------|---|---------------------------------------|---------------------------------------|----------|---------------------------------------|-------|---|--------------|---------------------------------------|---|-----------|-------|------|-----------------------------------------|---------------------------------------|---------------------------------------|--------------------|---------------|---------------------------------------|--------------|
|               |                       |       |   | · · · · · · · · · · · · · · · · · · · |                                       |          | · · · · · · · · · · · · · · · · · · · | ```   |   |              |                                       | 1 |           |       |      |                                         |                                       |                                       |                    |               |                                       | /            |
|               |                       |       |   |                                       |                                       |          |                                       |       |   |              |                                       |   | <u> </u>  |       | - PE | ARSON O                                 | CS 225                                |                                       |                    | PDX           | SOUTH RUNV                            | NAY          |
| <br>          |                       |       |   |                                       | · · · · · · · · · · · · · · · · · · · |          |                                       |       |   | <br>1        | · · · · · · · · · · · · · · · · · · · |   | PEARSON C | cs    |      |                                         | · · · · · · · · · · · · · · · · · · · |                                       |                    | <br>          |                                       |              |
| <br>          |                       |       |   | ·<br>·<br>·<br>·                      |                                       | <u>-</u> |                                       |       |   |              |                                       |   | ~         |       |      |                                         |                                       |                                       |                    | <br>          |                                       |              |
| <br>          |                       |       |   |                                       |                                       |          |                                       |       |   | <br><u>.</u> |                                       |   |           |       |      | <u></u>                                 |                                       |                                       | -` <b>~</b> =  = = | <br>          | · · · · · · · · · · · · · · · · · · · |              |
| <br>          | · · · · · · · · · · · |       |   | -<br>                                 |                                       |          |                                       |       |   | <br>         |                                       |   |           | · · · | ```` | , , , , , , , , , , , , , , , , , , , , |                                       |                                       |                    | <br>          |                                       |              |
| <br>          |                       |       |   |                                       |                                       |          |                                       |       |   |              |                                       |   |           |       |      | 7                                       |                                       | · · · · · · · · · · · · · · · · · · · |                    |               |                                       |              |
| <br>          |                       |       | - |                                       |                                       |          |                                       |       |   |              |                                       |   | .89%      |       |      |                                         |                                       |                                       |                    |               |                                       |              |
| <br>          |                       |       |   |                                       |                                       |          |                                       | 4.75% |   |              |                                       |   |           |       |      |                                         |                                       |                                       |                    |               |                                       | - <u>A</u> : |
| <br>0.40      | 0%                    |       |   | · · · · · · · · · · · · · · · · · · · |                                       |          |                                       | 4.13/ |   |              |                                       |   |           |       |      |                                         |                                       |                                       | ****               |               |                                       |              |
| <br>0.40      |                       |       |   | ,<br>,<br>,                           | -                                     |          |                                       |       |   |              |                                       |   |           |       |      |                                         |                                       |                                       |                    |               |                                       |              |
| <br>~ — L _ ~ |                       | ~~~~~ |   |                                       |                                       |          |                                       |       |   |              |                                       |   |           |       |      |                                         |                                       |                                       |                    | OHW<br>COLUMB | A RIVER                               |              |
| <br>          |                       |       |   |                                       |                                       |          |                                       |       | ] | <br><u> </u> |                                       |   |           |       |      |                                         | ,<br>,<br>,<br>,                      |                                       |                    | <br>          |                                       |              |
| <br>          |                       |       |   |                                       |                                       |          |                                       |       |   |              |                                       |   |           |       | \    |                                         |                                       |                                       |                    | <br>          |                                       |              |
| <br>          |                       |       |   |                                       |                                       |          |                                       |       |   |              |                                       |   |           |       |      |                                         |                                       | ÷                                     |                    | <br>          |                                       |              |