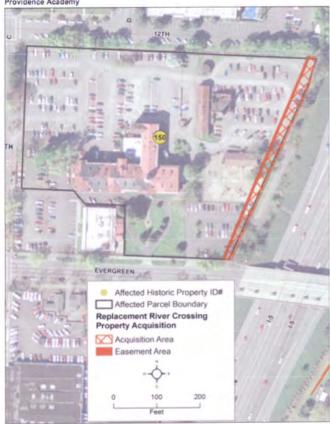

B-014-003

On page 5-34, exhibit 5.3.10 the map shows the land that will more than likely be acquisitioned for the widening of I-5. There are several concerns regarding this acquisitioning. (See attachment DEIS page 5-34, exhibit 5.3.10)

B-014-004

To begin with, the property line on the exhibit does not show the most southerly half of 12<sup>th</sup> Street from D Street east to I-5 as part of our property. We will be losing some revenue from permitted parking on that street when I-5 is widened.

4 of 10

Providence Academy, 400 E Evergreen Street – Alternatives 2 and 3 (the replacement crossing) would require acquisition of 0.27 acre of the eastern edge of the parcel containing this eligible historic resource, as illustrated in Exhibit 5.3-10. The land that would be acquired is adjacent to 1-5 and contains parking spaces and landscaping. Highway construction would not remove any historic or non-historic buildings from the site.

Exhibit 5.3-10 Providence Academy

DIMENSIONS ARE APPROXIMATE.

5-34 · CHAPTER 5

general assumptions about the cost of acquiring property based on criteria such as rough estimates of square footage, land use, and possible demolition costs, to compare the costs of alternatives in the Draft EIS, and made similar assumptions to inform the financial planning in the Final EIS. These estimates do not reflect what property owners will actually receive as compensation, and therefore were not distributed for review.