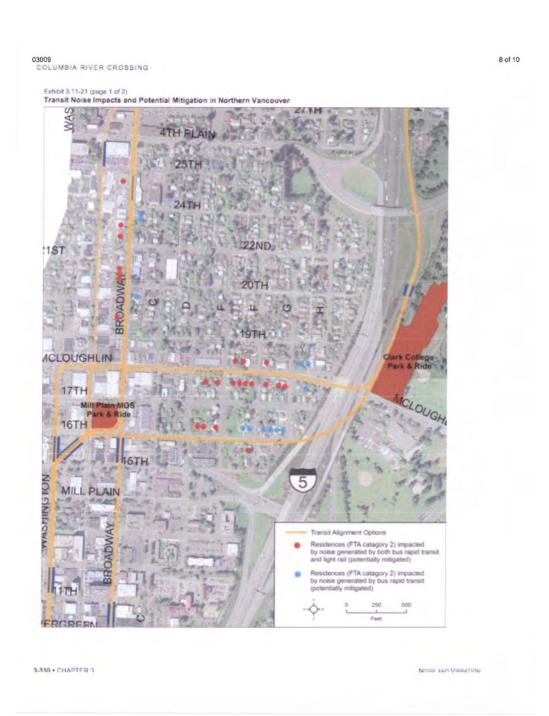

On page 3-310, exhibit 3.11.21 page 1 of 2, we own the block at 15<sup>th</sup> and 16<sup>th</sup> between Columbia and Washington. It's located directly west of the vacant block that is used for parking. The buildings that front Washington Street were built decades ago for the express use of automotive repair. If the project is going to use Washington Street for LRT, our building will no longer be able to support tenants for its original use. Therefore we need to be fully compensated for the loss of use for the buildings. All three of the tenants will have to be relocated under this LRT plan. (See attachment DEIS Appendix D, Comprehensive List of Potential Property Acquisitions page D-10)

#### B-014-008

Following the selection of the LPA in July of 2008, the CRC enlisted the help of community members - residents, business owners, transitdependent populations and commuters - who had interest in light rail planning to form the Vancouver Working Group (VWG). The VWG met regularly to develop recommendations and provided feedback to the CRC project, the City of Vancouver and C-TRAN on transit alignments. proposed station locations and design, security and park and ride facilities in downtown Vancouver. Following approximately 5 months of coordination, in addition to public open houses and walking tours, the VWG recommended the Washington-Broadway Couplet through downtown Vancouver to C-TRAN and City of Vancouver staff. Per the Vancouver Working Group Final Report (October 2009), this alignment was preferred largely because it spread the potential impacts and benefits across two streets, as opposed to concentrating them on a single street. This alignment was adopted as part of the LPA and is analyzed in the FEIS. For more information on the transit alignment decision-making process please see Chapter 2 (Section 2.7) of the FEIS.

# B-014-009

The light rail alignment on Washington Street will run on the east side of the street. The driveways that access the west side of Washington Street that you reference in your comment will not be affected. Access to the block between 14th and 15th Street between Washington and Main will still be by the access points on 14th and 15th Streets.