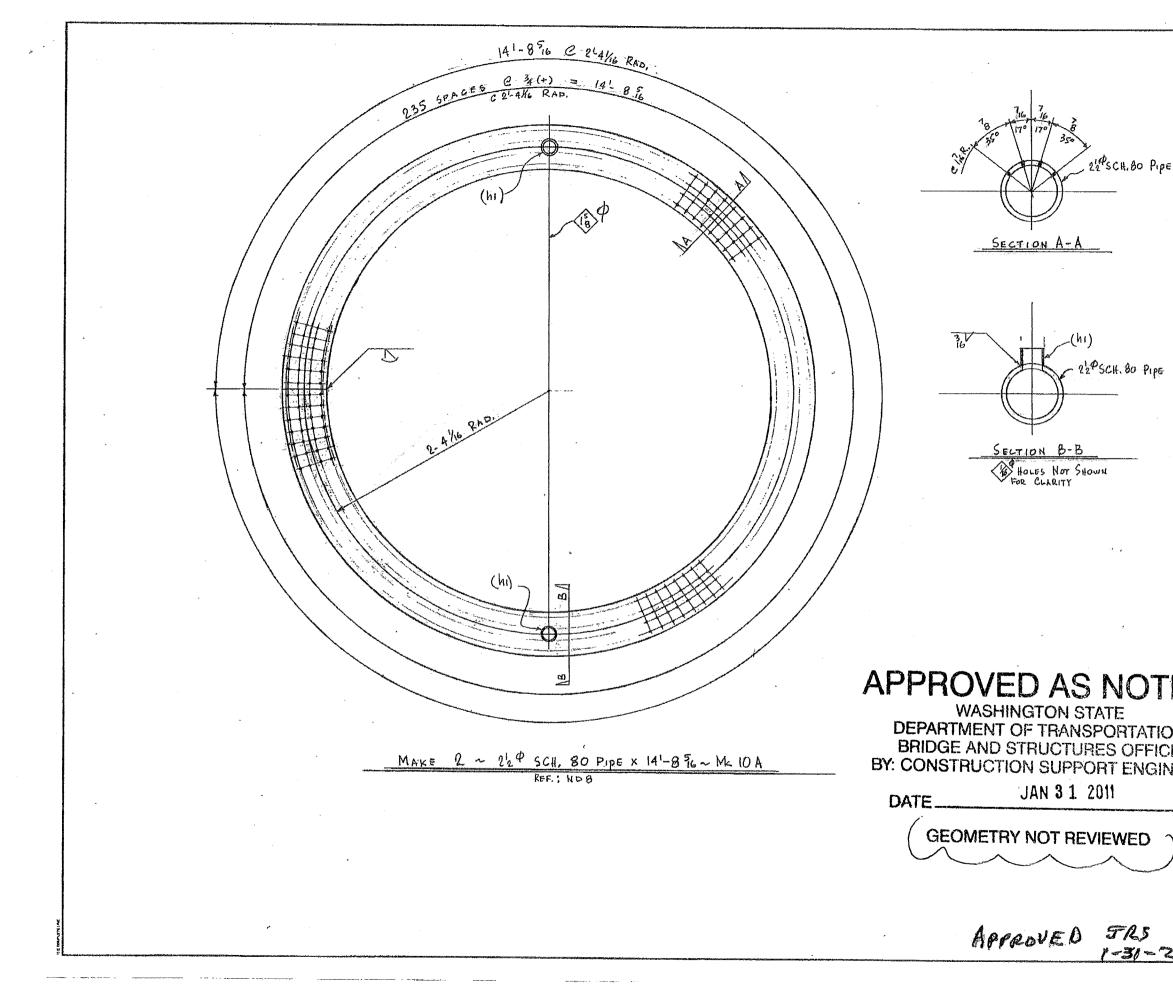

| 10.10 E09<br>310 Mark<br>400 Mark<br>2 10 Å | ASI'T NO.<br>MARK PCB. | BILL O                                                                                        |                                                       |                                       |                                                        |               | _               | $\sim$   |              |
|---------------------------------------------|------------------------|-----------------------------------------------------------------------------------------------|-------------------------------------------------------|---------------------------------------|--------------------------------------------------------|---------------|-----------------|----------|--------------|
| 2 10A                                       | ASIT ND.<br>MARX PCS.  | BILL O                                                                                        |                                                       |                                       |                                                        | -             | -               |          |              |
| 2 10A                                       | MARX PCB.              |                                                                                               |                                                       |                                       |                                                        | ···-          |                 |          |              |
|                                             |                        | SECTION                                                                                       | 180<br>FT                                             | 98H<br>- 5H                           | . NEMARKS                                              |               | üsit<br>Wt,     | WEISHT   | ¥.0. HD.     |
|                                             |                        | · · · · · · · · · · · · · · · · · · ·                                                         |                                                       |                                       |                                                        |               |                 |          |              |
|                                             |                        |                                                                                               |                                                       |                                       |                                                        | <sup>-</sup>  |                 |          |              |
|                                             |                        | 22 4 SCH, 80 Pupe                                                                             | 14                                                    | 8%                                    |                                                        |               |                 |          |              |
|                                             | h1 4                   | 14 P COUPLING                                                                                 |                                                       |                                       |                                                        |               |                 |          |              |
|                                             |                        | ļ                                                                                             |                                                       |                                       |                                                        |               |                 | L        |              |
|                                             |                        |                                                                                               |                                                       |                                       |                                                        |               |                 |          |              |
|                                             |                        |                                                                                               | ···                                                   |                                       |                                                        |               |                 |          |              |
|                                             |                        |                                                                                               |                                                       |                                       |                                                        |               |                 |          |              |
|                                             |                        |                                                                                               |                                                       |                                       |                                                        |               |                 |          |              |
|                                             |                        | L                                                                                             |                                                       |                                       |                                                        |               |                 |          |              |
| ┠──┼                                        |                        |                                                                                               |                                                       |                                       |                                                        |               |                 |          |              |
|                                             |                        |                                                                                               |                                                       |                                       |                                                        |               |                 |          |              |
|                                             |                        |                                                                                               |                                                       |                                       |                                                        |               |                 |          |              |
|                                             |                        |                                                                                               |                                                       |                                       |                                                        |               | _               |          |              |
|                                             |                        | Į                                                                                             |                                                       |                                       |                                                        |               |                 |          |              |
|                                             |                        |                                                                                               | <u> </u>                                              |                                       |                                                        |               |                 | ļ        | ļ            |
|                                             |                        |                                                                                               |                                                       |                                       |                                                        |               | <u> </u>        |          |              |
|                                             |                        | - <u> </u>                                                                                    |                                                       |                                       |                                                        |               |                 |          |              |
|                                             |                        | <u> </u>                                                                                      | <u> </u>                                              |                                       | L                                                      |               |                 | <b> </b> |              |
|                                             |                        |                                                                                               |                                                       |                                       |                                                        |               |                 |          |              |
| <b> </b>                                    |                        | +                                                                                             | ļ                                                     |                                       |                                                        |               | ļ               | ļ        | Į            |
|                                             |                        | <u> </u>                                                                                      |                                                       |                                       | ·                                                      |               | -               |          |              |
|                                             |                        | +                                                                                             |                                                       | <u> </u>                              | <u> </u>                                               |               |                 |          | <b> </b>     |
|                                             |                        |                                                                                               |                                                       | <u> </u>                              |                                                        |               |                 | <u>.</u> |              |
|                                             |                        |                                                                                               | 1                                                     |                                       |                                                        |               |                 |          |              |
|                                             |                        |                                                                                               | ļ                                                     | ļ                                     |                                                        |               |                 |          |              |
|                                             |                        | ·                                                                                             |                                                       |                                       |                                                        |               |                 |          | <b> </b>     |
|                                             |                        |                                                                                               | <u> </u>                                              |                                       |                                                        |               |                 |          |              |
|                                             |                        | 1                                                                                             | 1                                                     | j                                     |                                                        | •             |                 |          |              |
|                                             |                        |                                                                                               |                                                       |                                       |                                                        |               |                 | 1        |              |
|                                             |                        |                                                                                               | ļ                                                     | ļ                                     |                                                        |               |                 |          |              |
|                                             |                        |                                                                                               | ļ                                                     |                                       |                                                        |               | ļ               | ļ        | <b></b> .    |
|                                             |                        |                                                                                               | <u> </u>                                              | <u> </u>                              |                                                        |               |                 | <u> </u> |              |
|                                             |                        | +                                                                                             |                                                       | <u> </u>                              |                                                        |               |                 |          |              |
|                                             |                        | 1.                                                                                            | 1                                                     |                                       |                                                        |               | 1               | 1        | 1            |
|                                             |                        | <u>] </u>                                                                                     |                                                       |                                       | ļ                                                      |               |                 |          |              |
|                                             |                        |                                                                                               | ļ                                                     |                                       | ļ                                                      |               | <u> </u>        | L        | <u> </u>     |
| <b> +</b> +                                 |                        |                                                                                               |                                                       |                                       |                                                        |               |                 |          | ┢            |
| h-+-+                                       |                        | 1                                                                                             | 1                                                     | <u> </u>                              | <u> </u>                                               |               | ⊢               | <u>+</u> | <del> </del> |
|                                             |                        |                                                                                               |                                                       | 1                                     |                                                        |               |                 | 1        |              |
|                                             |                        |                                                                                               | ļ                                                     |                                       |                                                        |               |                 |          |              |
|                                             |                        |                                                                                               | <u> </u>                                              | ļ                                     |                                                        | <del></del>   | <u> </u>        | <u> </u> | ļ            |
|                                             |                        |                                                                                               |                                                       | ┼──                                   | <u> </u>                                               | ·             |                 |          |              |
|                                             |                        |                                                                                               | +                                                     |                                       |                                                        |               | <u> </u>        |          |              |
|                                             |                        | ······································                                                        |                                                       |                                       | <u> </u>                                               |               | <b>†</b>        | †        | 1            |
|                                             |                        |                                                                                               | 1                                                     |                                       |                                                        |               |                 | 1        |              |
| Marca                                       |                        | AL 6061-                                                                                      | T/.                                                   |                                       |                                                        |               |                 |          |              |
|                                             | erts,                  | Rea.                                                                                          |                                                       |                                       |                                                        |               |                 |          |              |
|                                             |                        |                                                                                               |                                                       |                                       |                                                        |               |                 |          |              |
| V                                           |                        |                                                                                               |                                                       | ·····                                 |                                                        | ~~~~~~        |                 | • T      | 1            |
|                                             |                        |                                                                                               |                                                       |                                       |                                                        |               |                 | 1        | 1.           |
| 2                                           |                        |                                                                                               |                                                       | · · · · ·                             |                                                        |               |                 | 1        |              |
|                                             | 10                     |                                                                                               |                                                       | DESCA                                 | SPRON<br>SION                                          | 200022202000  |                 | 1750     | 2 57         |
|                                             | CERT I                 | ELDENS W,                                                                                     | Â,B                                                   | .0                                    |                                                        | \$UD4         | r               |          | T            |
|                                             |                        |                                                                                               | <u>a</u> 2                                            |                                       |                                                        | NITS<br>E AEY | 194             | VL 5440  | F 60.        |
|                                             | ·                      | A.C.                                                                                          |                                                       |                                       |                                                        |               | <b> </b>        |          |              |
|                                             |                        | IN.                                                                                           | 1                                                     | 5494 ED<br>J.N.,                      | ALCHERTALICE                                           |               |                 | 1        | 1            |
|                                             | OPEN                   |                                                                                               |                                                       |                                       |                                                        | 1             | 2               |          | ,            |
|                                             | 0853 6<br>79417        | NO PAIN                                                                                       |                                                       | ****                                  | I                                                      |               |                 |          |              |
|                                             |                        | RAI                                                                                           | NIE                                                   |                                       |                                                        | IN            |                 | 053      |              |
| EER                                         |                        | RAI<br>19020 NE 64<br>(425) 6<br>STEEL A                                                      | NIE                                                   | REET<br>20 F<br>LUMI                  |                                                        | . WA<br>8-88: | 98<br>72        |          |              |
|                                             |                        | RAII<br>19020 NE GA<br>1425) B<br>STEEL A<br>BUBBLE                                           | NIE                                                   | REET<br>DO F                          | NEDMOND<br>AX (428) 05<br>NUM FABR                     | . WA<br>8-88: | 98<br>72        |          |              |
|                                             | 75411                  | RAII<br>19020 NE 64<br>1425) 8<br>STEEL A<br>BUBBLE<br>COLUMBIA<br>TEMPORAP                   | NIE<br>ITH ST<br>BB-130<br>ND AI<br>R I<br>R I        | REET<br>LUMI<br>NGS<br>ER             | NEDMOND<br>AX (428) 05<br>NUM FABR                     | . WA<br>8-88: | 98<br>72        |          |              |
|                                             | 77417<br>              | RAII<br>19020 NE 0.4<br>1425) 6<br>STEEL A<br>BUBBLE<br>COLUMBIA<br>TEMPORAS<br>1-5 2         | NIE<br>ITH ST<br>BB-130<br>ND AI<br>R I<br>R I<br>R V | REET<br>NGS                           | - REDMOND<br>AX (428) DG<br>NUM FABR<br>BRIDGE<br>TEST | . WA<br>8-88: | 98<br>72        |          |              |
|                                             | 774HT                  | RAII<br>19020 NE G-<br>(425) 9<br>STEELA<br>BUBBLE<br>COLUMSIA<br>TEMPORAR<br>MI-5-<br>AMERIC | NIE<br>ITH ST<br>BB-130<br>ND AI<br>R I<br>R I<br>R V | REET<br>LUMI<br>NGS<br>ER<br>LE<br>CC | BRIDGE<br>TEST                                         | . WA<br>8-88: | 98<br>72<br>1NC |          |              |