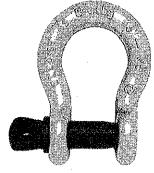

|  |
| COPY                                     | ( TO:                                                                   |                                                                | BY:                                  |                                                               |  |  |  |  |
| -V: I                                    |                                                                         |                                                                |                                      | Vernon Uy                                                     |  |  |  |  |

# **Forged Anchor Shackles**

Load Trained







- Forged Quenched and Tempered, with alloy pins.
- Capacities 1/3 thru 55 metric tons.



- Hot Dip galvanized or Self Colored.
- Fatigue rated.



### Screw Pin

Screw pin anchor shackles meet the performance requirements of Federal Specification RR-C-271D Type IVA, Grade A, Class 2, except for those provisions required of the contractor.



Do Not Side Load Round Pin Shackles

## **Anchor Shackles**

| Working*                | Nominal<br>Shackle<br>Size<br>(In.) | Dimensions (In.) |                    |                 |            |                            |      | Strand Suppose the great state of the suppose | STREET, SOME STREET, S |                      |
|-------------------------|-------------------------------------|------------------|--------------------|-----------------|------------|----------------------------|------|-----------------------------------------------|---------------------------------------------------