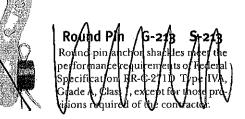

|                                                               |  |  |  |  |
| -V: I                                    |                                                                         |                                                                |                                      | Vernon Uy                                                     |  |  |  |  |

# **Forged Anchor Shackles**

Load Trained







- Forged Quenched and Tempered, with alloy pins.
- Capacities 1/3 thru 55 metric tons.



- Hot Dip galvanized or Self Colored.
- Fatigue rated.



### Screw Pin

Screw pin anchor shackles meet the performance requirements of Federal Specification RR-C-271D Type IVA, Grade A, Class 2, except for those provisions required of the contractor.



Do Not Side Load Round Pin Shackles

## **Anchor Shackles**

| Working*                | Nominal<br>Shackle<br>Size<br>(In.) | Dimensions (In.) |                    |                 |            |                            |      | Strand Suppose the great state of the suppose | STREET, SOME STREET, S |                      |
|-------------------------|-------------------------------------|------------------|--------------------|-----------------|------------|----------------------------|------|-----------------------------------------------|--------------------------------------------------------------------------------------------------------------------------------------------------------------------------------------------------------------------------------------------------------