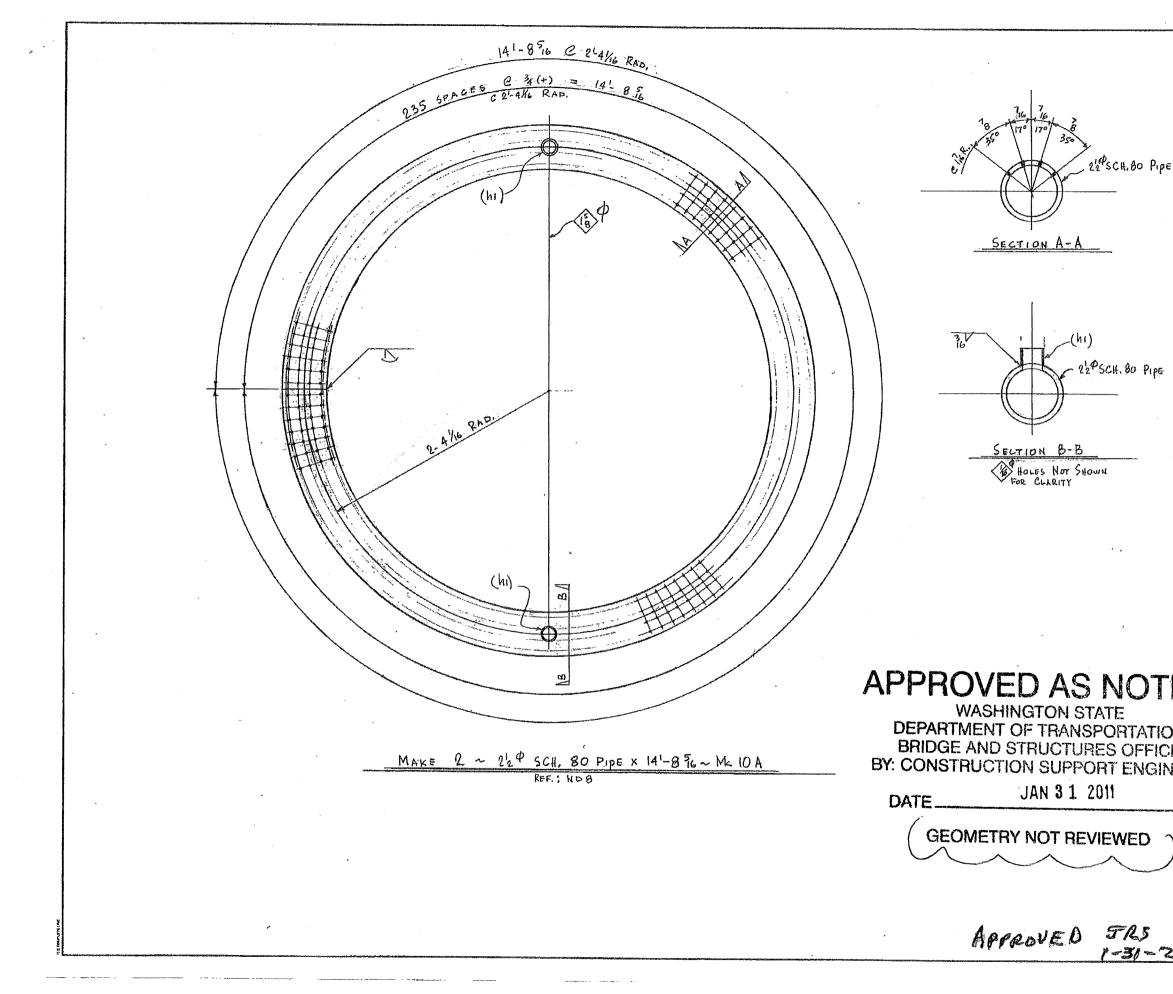

Please find attached Confined Bubble Ring Shop Drawings.

Hi Frank.

Attached you'll find our shopdrawing submittal for the Confined Bubble Rings. Hard copies are in the mail.

Thanks.

Vernon Uy American Construction Company, Inc. (425) 870-3217

\*\*\* eSafe scanned this email for malicious content \*\*\*

| 10.10 E09<br>310 Mark<br>400 Mark<br>2 10 Å | ASI'T NO.<br>MARK PCB. | BILL O                                                                                        |                                                       |                                       |                                                        |               | _               | $\sim$   |              |
|---------------------------------------------|------------------------|-----------------------------------------------------------------------------------------------|-------------------------------------------------------|---------------------------------------|--------------------------------------------------------|---------------|-----------------|----------|--------------|
| 2 10A                                       | ASIT ND.<br>MARX PCS.  | BILL O                                                                                        |                                                       |                                       |                                                        | -             | -               |          |              |
| 2 10A                                       | MARX PCB.              |                                                                                               |                                                       |                                       |                                                        | ···-          |                 |          |              |
|                                             |                        | SECTION                                                                                       | 180<br>FT                                             | 98H<br>- 5H                           | . NEMARKS                                              |               | üsit<br>Wt,     | WEISHT   | ¥.0. HD.     |
|                                             |                        | · · · · · · · · · · · · · · · · · · ·                                                         |                                                       |                                       |                                                        |               |                 |          |              |
|                                             |                        |                                                                                               |                                                       |                                       |                                                        | <sup>-</sup>  |                 |          |              |
|                                             |                        | 22 4 SCH, 80 Pupe                                                                             | 14                                                    | 8%                                    |                                                        |               |                 |          |              |
|                                             | h1 4                   | 14 P COUPLING                                                                                 |                                                       |                                       |                                                        |               |                 |          |              |
|                                             |                        | ļ                                                                                             |                                                       |                                       |                                                        |               |                 | L        |              |
|                                             |                        |                                                                                               |                                                       |                                       |                                                        |               |                 |          |              |
|                                             |                        |                                                                                               | ···                                                   |                                       |                                                        |               |                 |          |              |
|                                             |                        |                                                                                               |                                                       |                                       |                                                        |               |                 |          |              |
|                                             |                        |                                                                                               |                                                       |                                       |                                                        |               |                 |          |              |
|                                             |                        | L                                                                                             |                                                       |                                       |                                                        |               |                 |          |              |
| ┠──┼                                        |                        |                                                                                               |                                                       |                                       |                                                        |               |                 |          |              |
|                                             |                        |                                                                                               |                                                       |                                       |                                                        |               |                 |          |              |
|                                             |                        |                                                                                               |                                                       |                                       |                                                        |               |                 |          |              |
|                                             |                        |                                                                                               |                                                       |                                       |                                                        |               | _               |          |              |
|                                             |                        | Į                                                                                             |                                                       |                                       |                                                        |               |                 |          |              |
|                                             |                        |                                                                                               | <u> </u>                                              |                                       |                                                        |               |                 | ļ        | ļ            |
|                                             |                        |                                                                                               |                                                       |                                       |                                                        |               | <u> </u>        |          |              |
|                                             |                        | - <u> </u>                                                                                    |                                                       |                                       |                                                        |               |                 |          |              |
|                                             |                        | <u> </u>                                                                                      | <u> </u>                                              |                                       | L                                                      |               |                 | <b> </b> |              |
|                                             |                        |                                                                                               |                                                       |                                       |                                                        |               |                 |          |              |
| <b> </b>                                    |                        | +                                                                                             | ļ                                                     |                                       |                                                        |               | ļ               | ļ        | Į            |
|                                             |                        | <u> </u>                                                                                      |                                                       |                                       | ·                                                      |               | -               |          |              |
|                                             |                        | +                                                                                             |                                                       | <u> </u>                              | <u> </u>                                               |               |                 |          | <b> </b>     |
|                                             |                        |                                                                                               |                                                       | <u> </u>                              |                                                        |               |                 | <u>.</u> |              |
|                                             |                        |                                                                                               | 1                                                     |                                       |                                                        |               |                 |          |              |
|                                             |                        |                                                                                               | ļ                                                     | ļ                                     |                                                        |               |                 |          |              |
|                                             |                        | ·                                                                                             |                                                       |                                       |                                                        |               |                 |          | <b> </b>     |
|                                             |                        |                                                                                               | <u> </u>                                              |                                       |                                                        |               |                 |          |              |
|                                             |                        | 1                                                                                             | 1                                                     | j                                     |                                                        | •             |                 |          |              |
|                                             |                        |                                                                                               |                                                       |                                       |                                                        |               |                 | 1        |              |
|                                             |                        |                                                                                               | ļ                                                     | ļ                                     |                                                        |               |                 |          |              |
|                                             |                        |                                                                                               | ļ                                                     |                                       |                                                        |               | ļ               | ļ        | <b></b> .    |
|                                             |                        |                                                                                               | <u> </u>                                              | <u> </u>                              |                                                        |               |                 | <u> </u> |              |
|                                             |                        | +                                                                                             |                                                       | <u> </u>                              |                                                        |               |                 |          |              |
|                                             |                        | 1.                                                                                            | 1                                                     |                                       |                                                        |               | 1               | 1        | 1            |
|                                             |                        | <u>] </u>                                                                                     |                                                       |                                       | ļ                                                      |               |                 |          |              |
|                                             |                        |                                                                                               | ļ                                                     |                                       | ļ                                                      |               | <u> </u>        | L        | <u> </u>     |
| <b> +</b> +                                 |                        |                                                                                               |                                                       |                                       |                                                        |               |                 |          | ┢            |
| h-+-+                                       |                        | 1                                                                                             | 1                                                     | <u> </u>                              | <u> </u>                                               |               | ⊢               | <u>+</u> | <del> </del> |
|                                             |                        |                                                                                               |                                                       | 1                                     |                                                        |               |                 | 1        |              |
|                                             |                        |                                                                                               | ļ                                                     |                                       |                                                        |               |                 |          |              |
|                                             |                        |                                                                                               | <u> </u>                                              | ļ                                     |                                                        | <del></del>   | <u> </u>        | <u> </u> | ļ            |
|                                             |                        |                                                                                               |                                                       | ┼──                                   | <u> </u>                                               | ·             |                 |          |              |
|                                             |                        |                                                                                               | +                                                     |                                       |                                                        |               | <u> </u>        |          |              |
|                                             |                        | ······································                                                        |                                                       |                                       | <u> </u>                                               |               | <b>†</b>        | †        | 1            |
|                                             |                        |                                                                                               | 1                                                     |                                       |                                                        |               |                 | 1        |              |
| Marca                                       |                        | AL 6061-                                                                                      | T/.                                                   |                                       |                                                        |               |                 |          |              |
|                                             | erts,                  | Rea.                                                                                          |                                                       |                                       |                                                        |               |                 |          |              |
|                                             |                        |                                                                                               |                                                       |                                       |                                                        |               |                 |          |              |
| V                                           |                        |                                                                                               |                                                       | ·····                                 |                                                        | ~~~~~~        |                 | • T      | 1            |
|                                             |                        |                                                                                               |                                                       |                                       |                                                        |               |                 | 1        | 1.           |
| 2                                           |                        |                                                                                               |                                                       | · · · · ·                             |                                                        |               |                 | 1        |              |
|                                             | 10                     |                                                                                               |                                                       | DESCA                                 | SPRON<br>SION                                          | 200022202000  |                 | 1750     | 2 57         |
|                                             | CERT I                 | ELDENS W,                                                                                     | Â,B                                                   | .0                                    |                                                        | \$UD4         | r               |          | T            |
|                                             |                        |                                                                                               | <u>a</u> 2                                            |                                       |                                                        | NITS<br>E AEY | 194             | VL 5440  | F 60.        |
|                                             | ·                      | A.C.                                                                                          |                                                       |                                       |                                                        |               | <b> </b>        |          |              |
|                                             |                        | IN.                                                                                           | 1                                                     | 5494 ED<br>J.N.,                      | ALCHERTALICE                                           |               |                 | 1        | 1            |
|                                             | OPEN                   |                                                                                               |                                                       |                                       |                                                        | 1             | 2               |          | ,            |
|                                             | 0853 6<br>79417        | NO PAIN                                                                                       |                                                       | ****                                  | I                                                      |               |                 |          |              |
|                                             |                        | RAI                                                                                           | NIE                                                   |                                       |                                                        | IN            |                 | 053      |              |
| EER                                         |                        | RAI<br>19020 NE 64<br>(425) 6<br>STEEL A                                                      | NIE                                                   | REET<br>20 F<br>LUMI                  |                                                        | . WA<br>8-88: | 98<br>72        |          |              |
|                                             |                        | RAII<br>19020 NE GA<br>1425) B<br>STEEL A<br>BUBBLE                                           | NIE                                                   | REET<br>DO F                          | NEDMOND<br>AX (428) 05<br>NUM FABR                     | . WA<br>8-88: | 98<br>72        |          |              |
|                                             | 75411                  | RAII<br>19020 NE 64<br>1425) 8<br>STEEL A<br>BUBBLE<br>COLUMBIA<br>TEMPORAP                   | NIE<br>ITH ST<br>BB-130<br>ND AI<br>R I<br>R I        | REET<br>LUMI<br>NGS<br>ER             | NEDMOND<br>AX (428) 05<br>NUM FABR                     | . WA<br>8-88: | 98<br>72        |          |              |
|                                             | 77417<br>              | RAII<br>19020 NE 0.4<br>1425) 6<br>STEEL A<br>BUBBLE<br>COLUMBIA<br>TEMPORAS<br>1-5 2         | NIE<br>ITH ST<br>BB-130<br>ND AI<br>R I<br>R I<br>R V | REET<br>NGS<br>FR<br>LE               | - REDMOND<br>AX (428) DG<br>NUM FABR<br>BRIDGE<br>TEST | . WA<br>8-88: | 98<br>72        |          |              |
|                                             | 774HT                  | RAII<br>19020 NE G-<br>(425) 9<br>STEELA<br>BUBBLE<br>COLUMSIA<br>TEMPORAR<br>MI-5-<br>AMERIC | NIE<br>ITH ST<br>BB-130<br>ND AI<br>R I<br>R I<br>R V | REET<br>LUMI<br>NGS<br>ER<br>LE<br>CC | BRIDGE<br>TEST                                         | . WA<br>8-88: | 98<br>72<br>1NC |          |              |