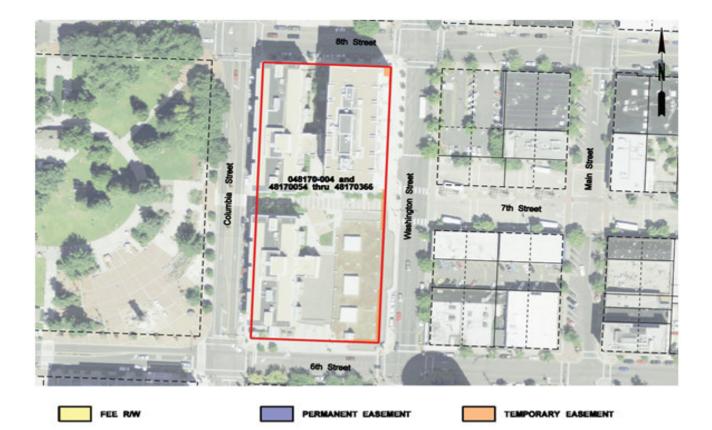

Appendix P provides a full listing of property attributes on a parcel by parcel basis.