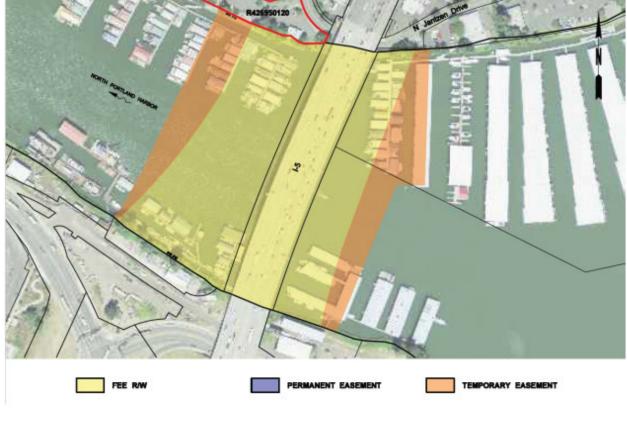

Appendix P provides a full listing of property attributes on a parcel by parcel basis.