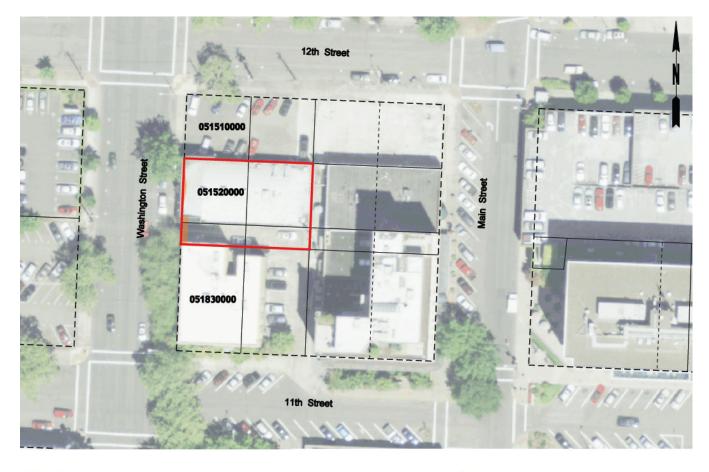

Maps of Designated Uses by delivery package are provided in Appendix D of this RAMP.

Appendix P provides a full listing of property attributes on a parcel by parcel basis.