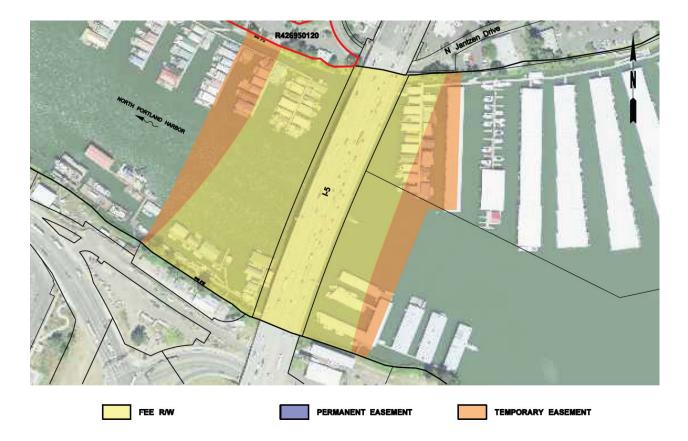

Appendix P provides a full listing of property attributes on a parcel by parcel basis.