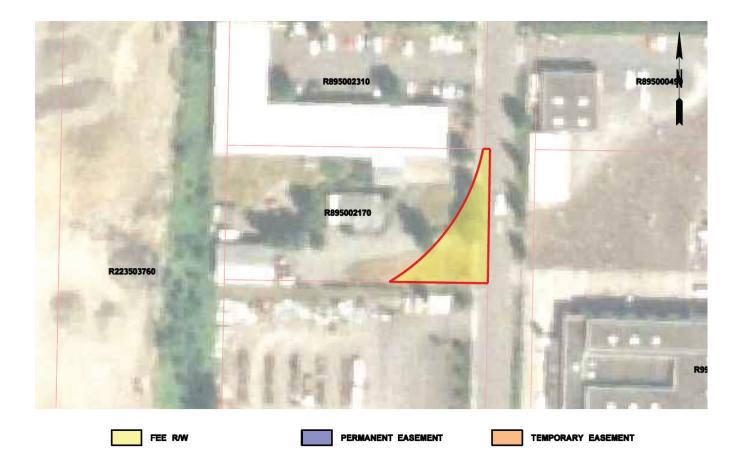

Maps of Designated Uses by delivery package are provided in Appendix D of this RAMP.

Appendix P provides a full listing of property attributes on a parcel by parcel basis.