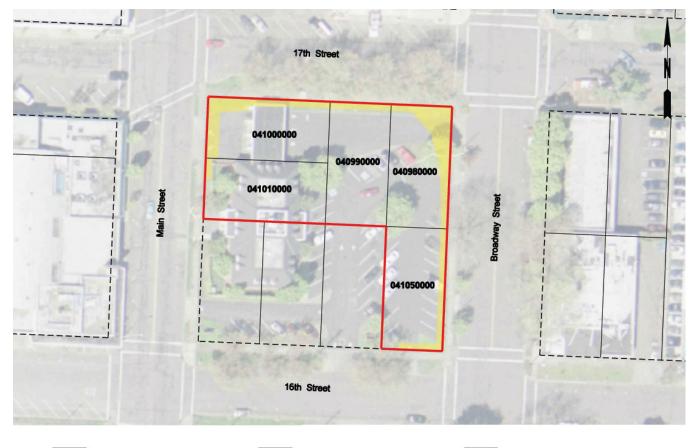

Maps of Designated Uses by delivery package are provided in Appendix D of this RAMP.

#### 2.2.1 Acquisitions Designated According to Proposed Use

All proposed CRC acquisitions have been designated by CRC staff following a case by case assessment for one of the following use categories:

- Transit Use
- Highway Use
- Joint Use

A Transit Use is any use that the Federal Transit Administration considers to support transit purposes that is also in accordance with the state statutes of Washington or Oregon according to the location of the property.

A Highway Use is any use that the Federal Highway Administration considers to support highway purposes that is also in accordance with the statures of Washington or Oregon according to the location of the property.

Joint Use includes both transit and highway needs where the initial use is necessary for highway construction/improvements and transit will need permanent rights in the future to secure continuing control.