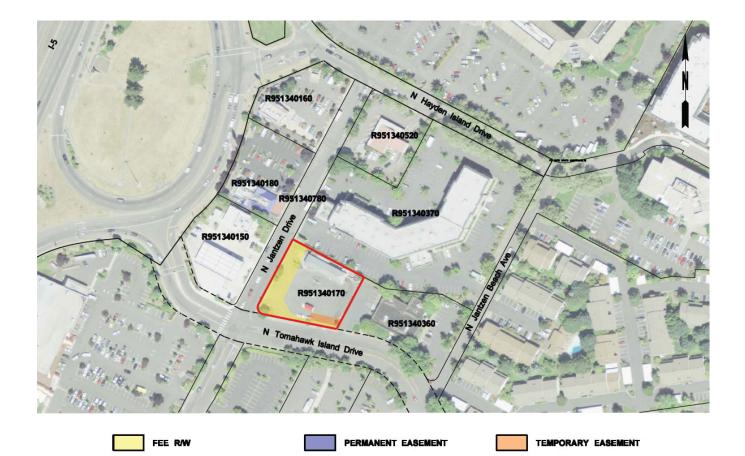

Maps of Designated Uses by delivery package are provided in Appendix D of this RAMP.

Appendix P provides a full listing of property attributes on a parcel by parcel basis.