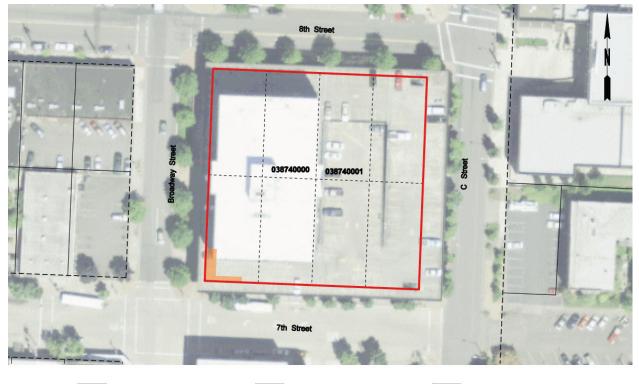

Appendix P provides a full listing of property attributes on a parcel by parcel basis.