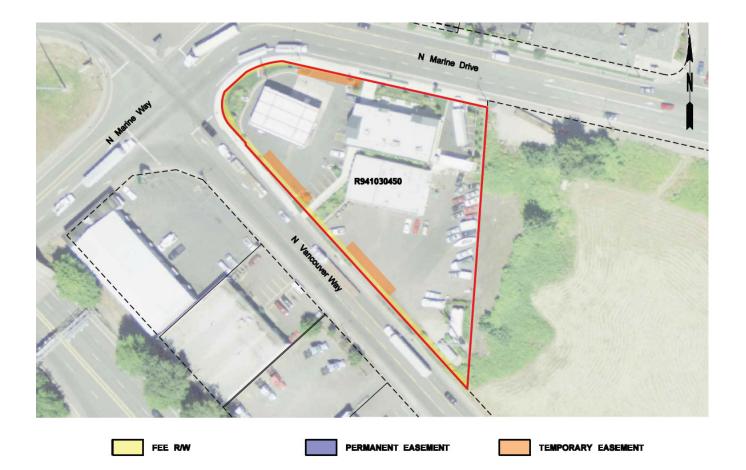

Maps of Designated Uses by delivery package are provided in Appendix D of this RAMP.

Appendix P provides a full listing of property attributes on a parcel by parcel basis.