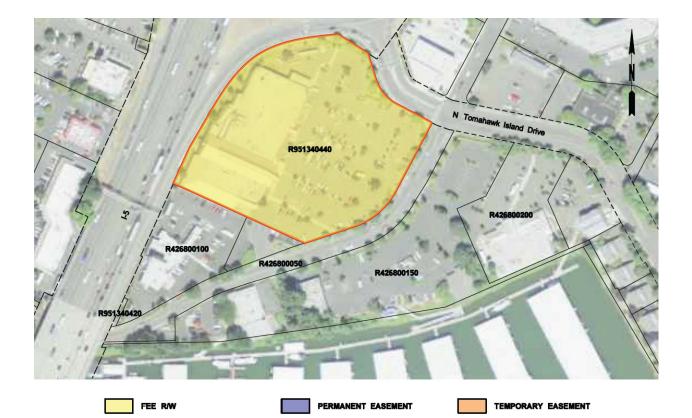

Maps of Designated Uses by delivery package are provided in Appendix D of this RAMP.

Appendix P provides a full listing of property attributes on a parcel by parcel basis.