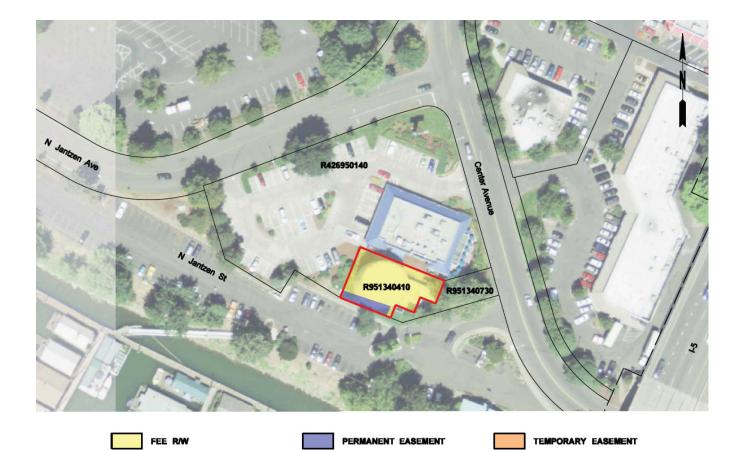

Appendix P provides a full listing of property attributes on a parcel by parcel basis.