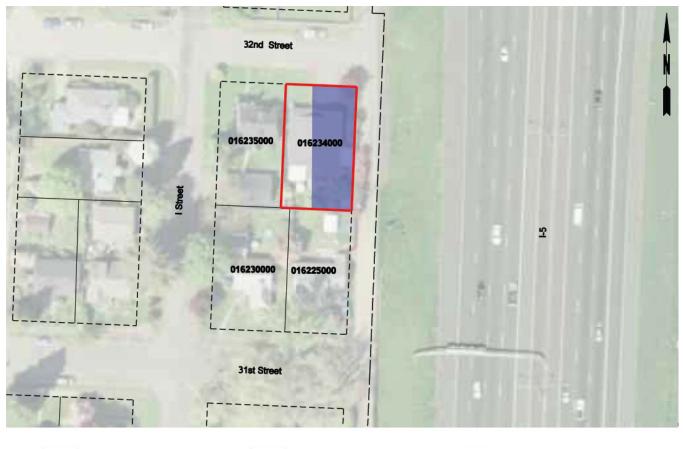

Maps of Designated Uses by delivery package are provided in Appendix D of this RAMP.

Appendix P provides a full listing of property attributes on a parcel by parcel basis.