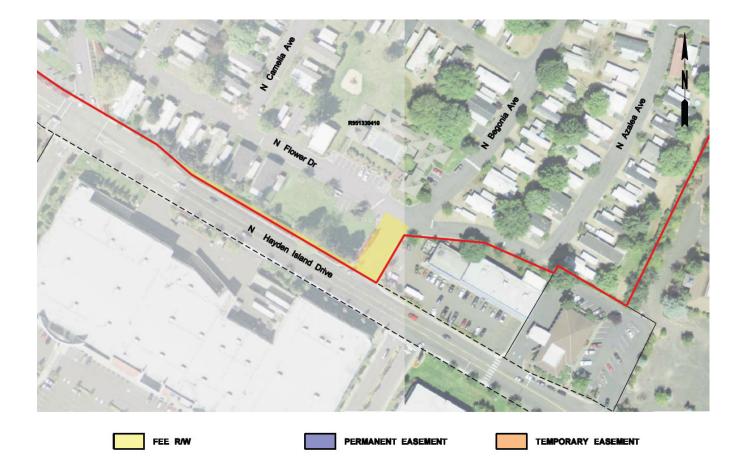

Maps of Designated Uses by delivery package are provided in Appendix D of this RAMP.

Appendix P provides a full listing of property attributes on a parcel by parcel basis.