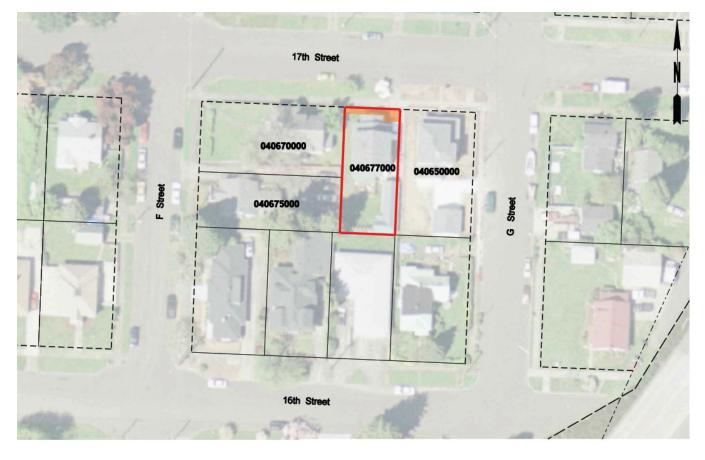

Maps of Designated Uses by delivery package are provided in Appendix D of this RAMP.

Appendix P provides a full listing of property attributes on a parcel by parcel basis.