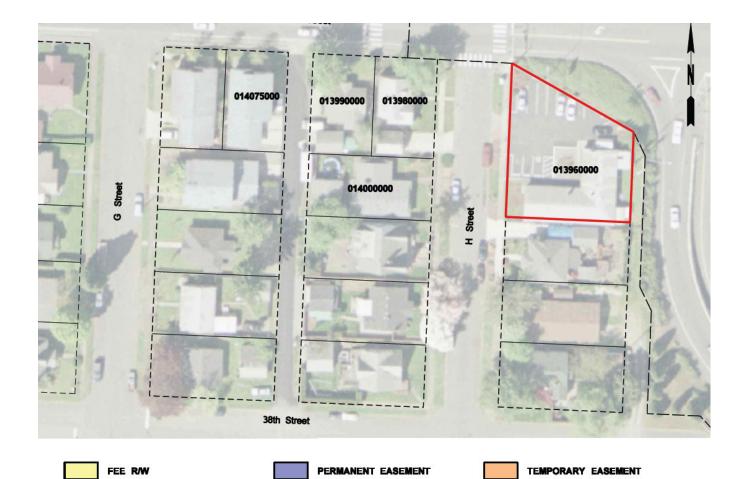

Maps of Designated Uses by delivery package are provided in Appendix D of this RAMP.

Appendix P provides a full listing of property attributes on a parcel by parcel basis.