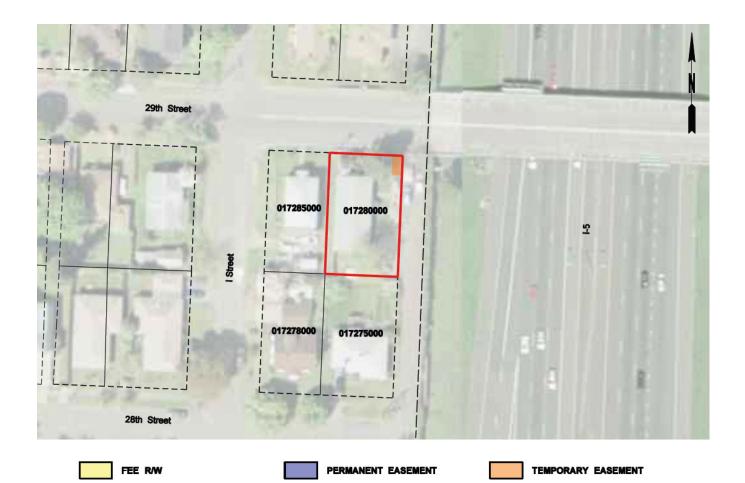

Maps of Designated Uses by delivery package are provided in Appendix D of this RAMP.

Appendix P provides a full listing of property attributes on a parcel by parcel basis.