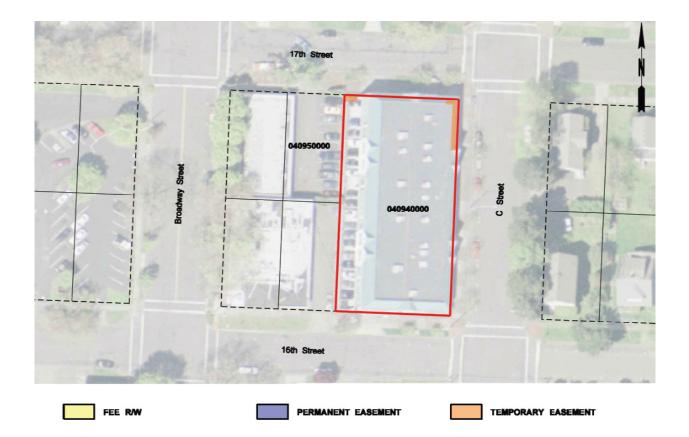

Appendix P provides a full listing of property attributes on a parcel by parcel basis.