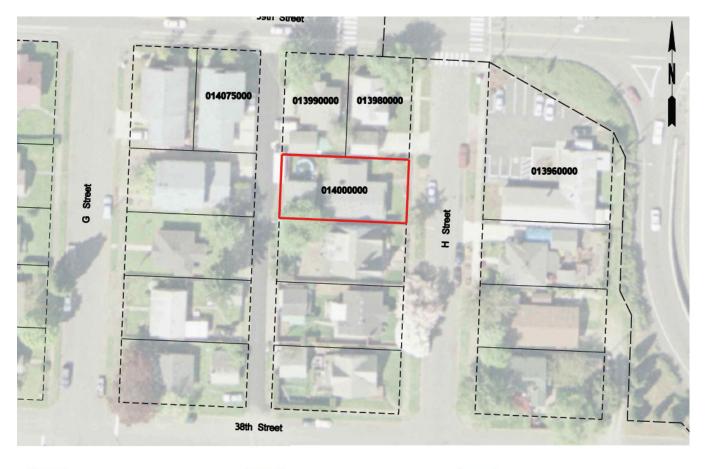

Maps of Designated Uses by delivery package are provided in Appendix D of this RAMP.

Appendix P provides a full listing of property attributes on a parcel by parcel basis.