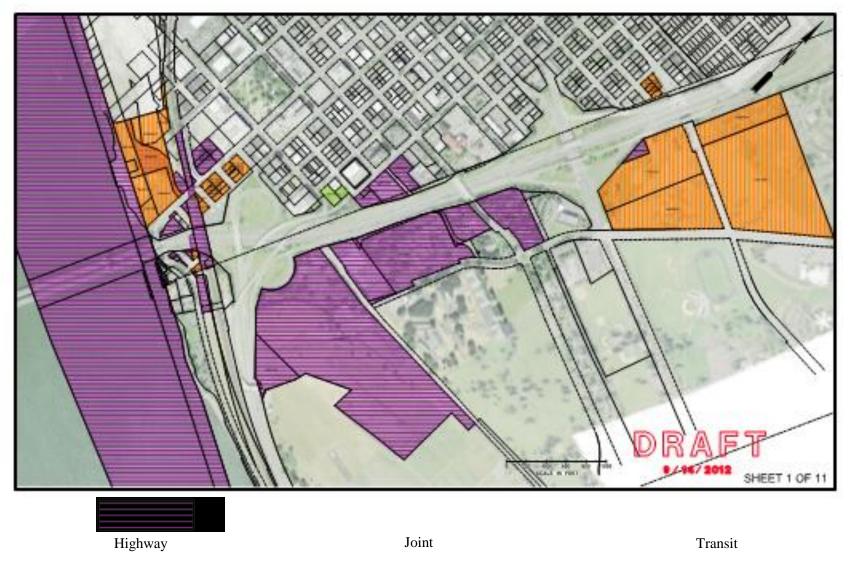

#### 2.2.1 Acquisitions Designated According to Proposed Use

All proposed CRC acquisitions have been designated by CRC staff following a case by case assessment for one of the following use categories:

- Transit Use
- Highway Use
- Joint Use

A Transit Use is any use that the Federal Transit Administration considers to support transit purposes that is also in accordance with the state statutes of Washington or Oregon according to the location of the property.

A Highway Use is any use that the Federal Highway Administration considers to support highway purposes that is also in accordance with the statures of Washington or Oregon according to the location of the property.

Joint Use includes both transit and highway needs where the initial use is necessary for highway construction/improvements and transit will need permanent rights in the future to secure continuing control.

Maps of Designated Uses by delivery package are provided in Appendix D of this RAMP.