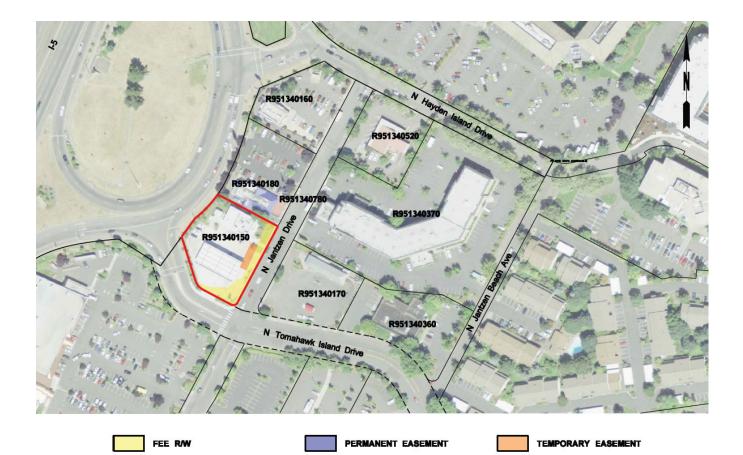

Maps of Designated Uses by delivery package are provided in Appendix D of this RAMP.

Appendix P provides a full listing of property attributes on a parcel by parcel basis.