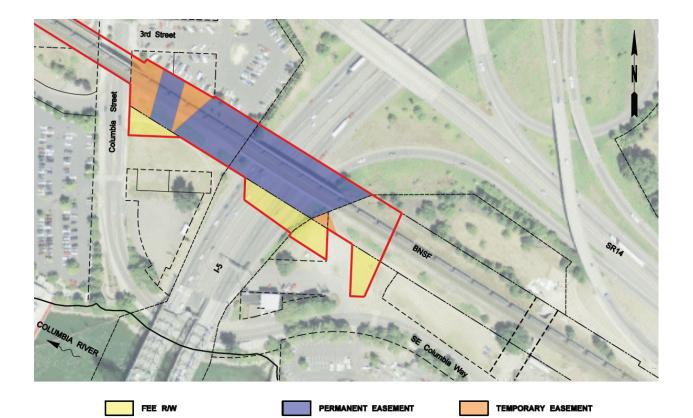

Maps of Designated Uses by delivery package are provided in Appendix D of this RAMP.

Appendix P provides a full listing of property attributes on a parcel by parcel basis.