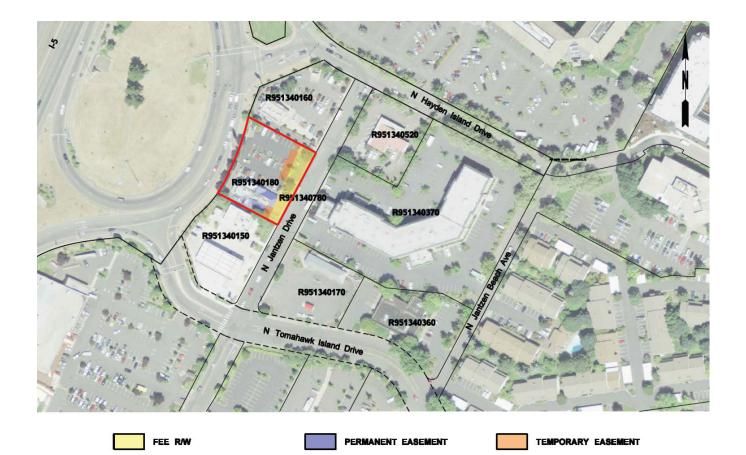

Maps of Designated Uses by delivery package are provided in Appendix D of this RAMP.

Appendix P provides a full listing of property attributes on a parcel by parcel basis.