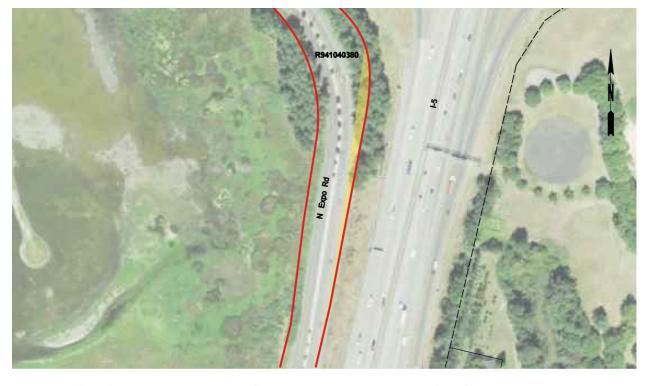

- 74 full parcel acquisitions.
- 143 partial acquisitions.
- 128 residential and commercial displacements.
- 6 acres of permanent airspace, subsurface or property easements.
- Approximately 20 acres of temporary construction easements distributed over 200 distinct parcels.

Appendix A shows the geographic location of these impacts as they were documented in the November 2011 CRC Final Environmental Impact Statement.