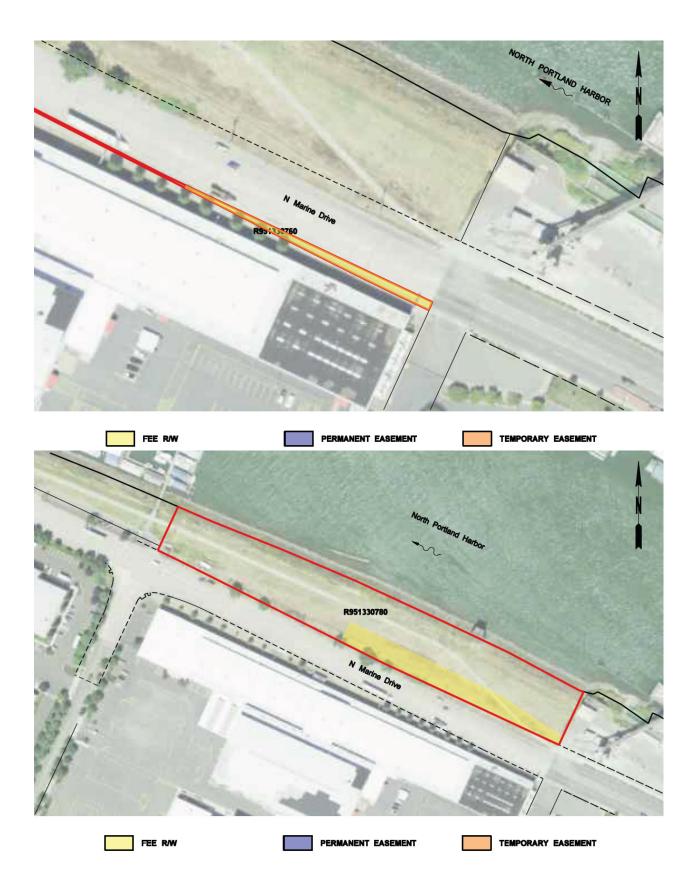

Maps of Designated Uses by delivery package are provided in Appendix D of this RAMP.

Appendix P provides a full listing of property attributes on a parcel by parcel basis.