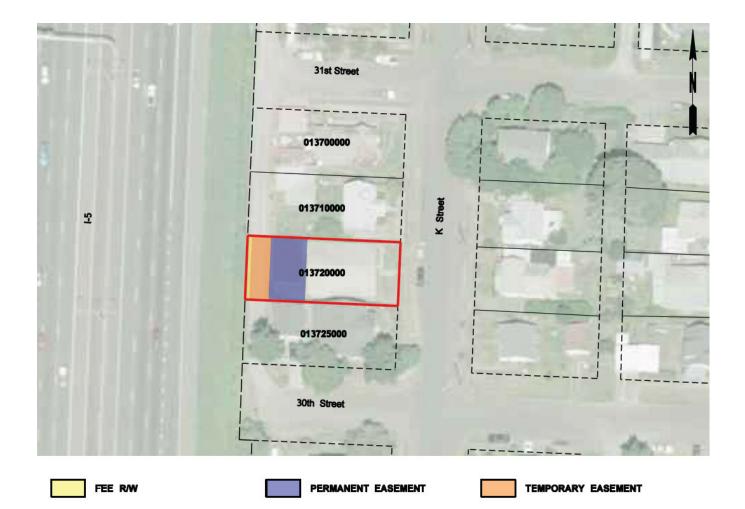

Maps of Designated Uses by delivery package are provided in Appendix D of this RAMP.

Appendix P provides a full listing of property attributes on a parcel by parcel basis.