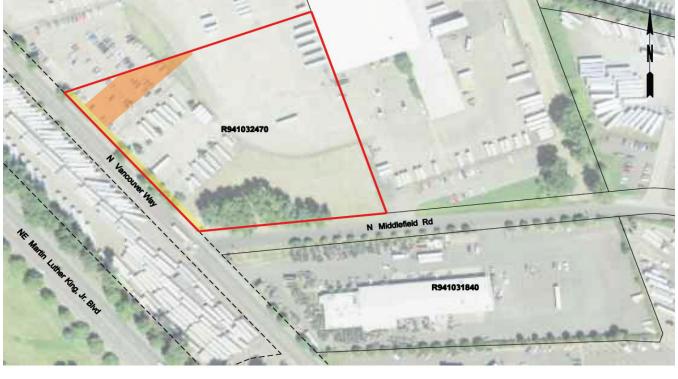

Maps of Designated Uses by delivery package are provided in Appendix D of this RAMP.

Appendix P provides a full listing of property attributes on a parcel by parcel basis.