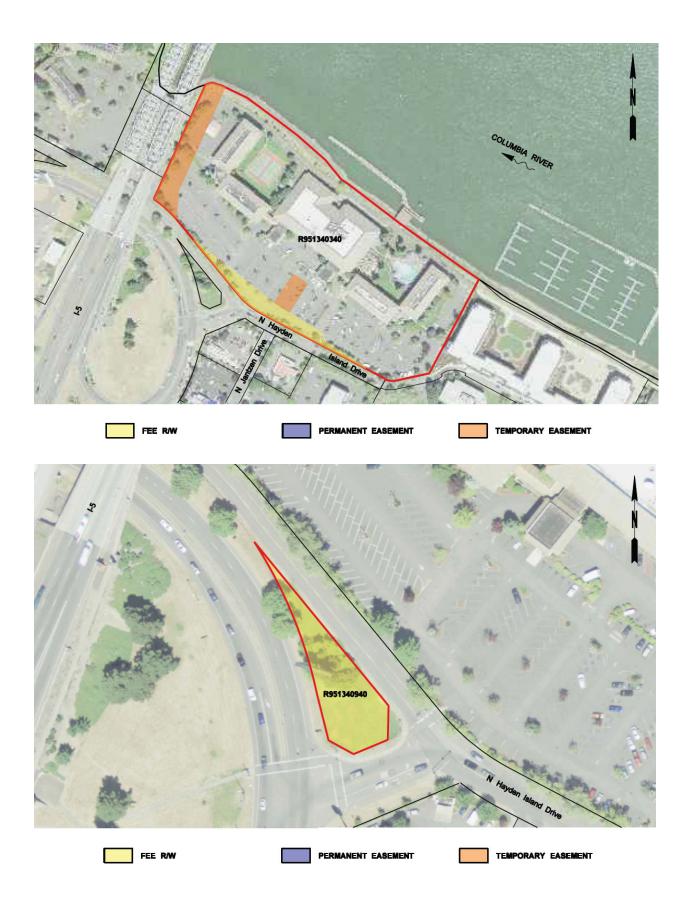

Maps of Designated Uses by delivery package are provided in Appendix D of this RAMP.

Appendix P provides a full listing of property attributes on a parcel by parcel basis.