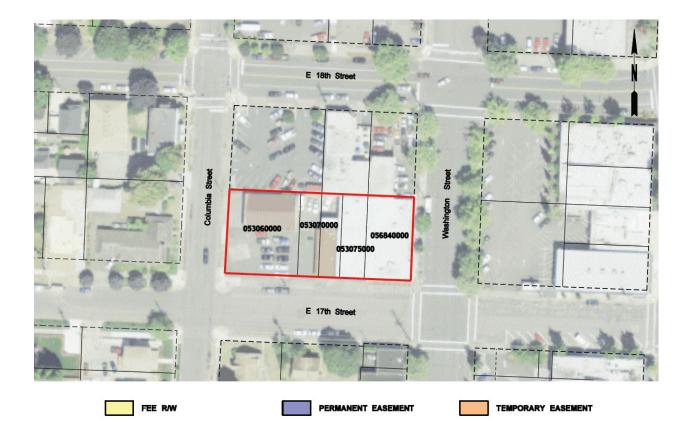

Maps of Designated Uses by delivery package are provided in Appendix D of this RAMP.

Appendix P provides a full listing of property attributes on a parcel by parcel basis.