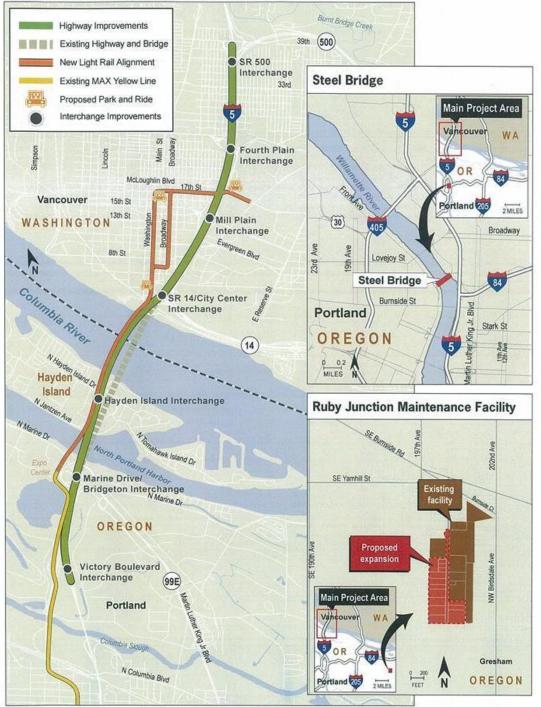

Figure 1.1 shows the location of the main project corridor as well as the location of the Steel Bridge improvements and Ruby Junction LRT maintenance facility.

The CRC Project will construct the final high capacity transit link of the South/North Corridor. This transportation corridor, formally studied in *The South/North Corridor Draft Environmental Impact Statement* (DEIS) published in February 1998, envisioned high capacity transit linking Vancouver, Washington, downtown Portland, and Clackamas County. Other links in the corridor include the Interstate LRT Extension (revenue service 2004), the MAX Green Line (revenue service 2009) and the Portland Milwaukie LRT Project (currently under construction with revenue service projected for 2015).

#### Figure 1-1: Location of CRC Improvements

Dimensions are approximate. This exhibit shows the extent of the Bridge Influence Area and the location of Locally Preferred Alternative project elements.