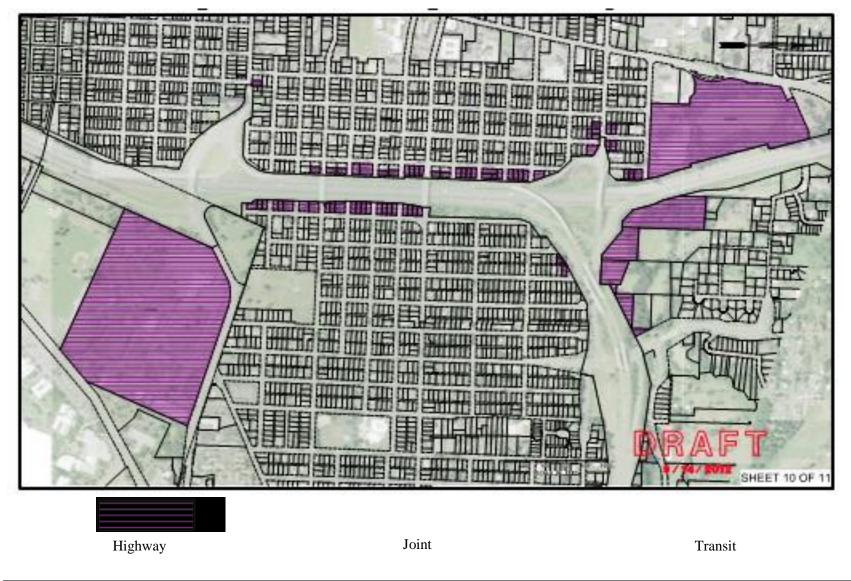

#### 2.2.1 Acquisitions Designated According to Proposed Use

All proposed CRC acquisitions have been designated by CRC staff following a case by case assessment for one of the following use categories:

- Transit Use
- Highway Use
- Joint Use

A Transit Use is any use that the Federal Transit Administration considers to support transit purposes that is also in accordance with the state statutes of Washington or Oregon according to the location of the property.

A Highway Use is any use that the Federal Highway Administration considers to support highway purposes that is also in accordance with the statures of Washington or Oregon according to the location of the property.

Joint Use includes both transit and highway needs where the initial use is necessary for highway construction/improvements and transit will need permanent rights in the future to secure continuing control.

Maps of Designated Uses by delivery package are provided in Appendix D of this RAMP.