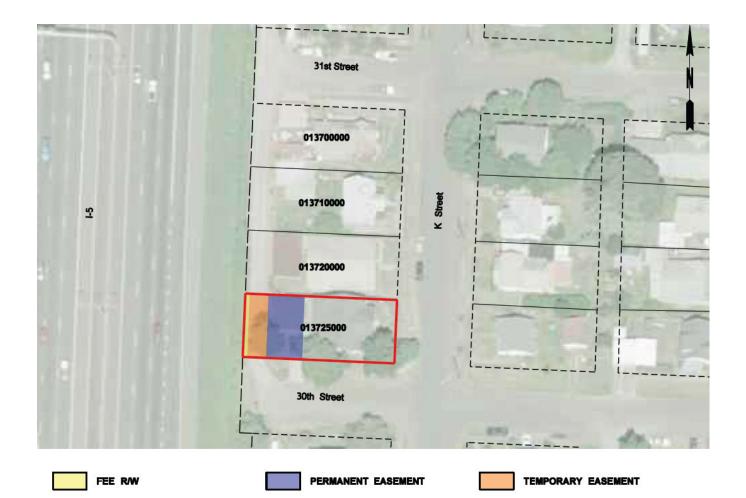

Maps of Designated Uses by delivery package are provided in Appendix D of this RAMP.

Appendix P provides a full listing of property attributes on a parcel by parcel basis.