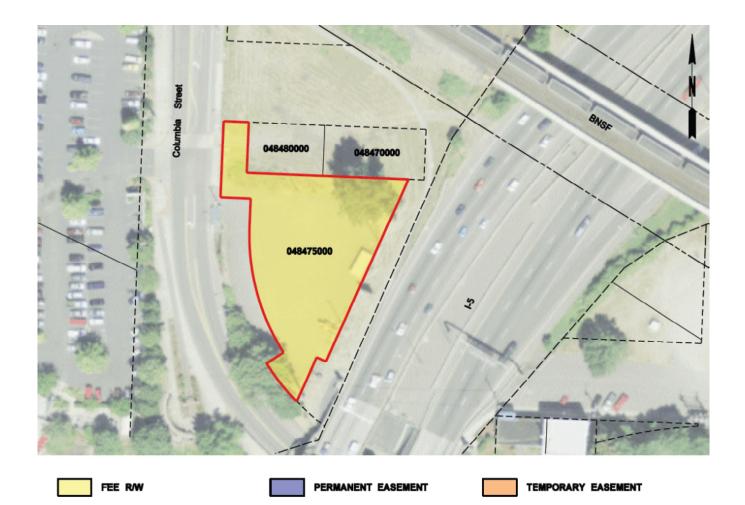

Maps of Designated Uses by delivery package are provided in Appendix D of this RAMP.

Appendix P provides a full listing of property attributes on a parcel by parcel basis.