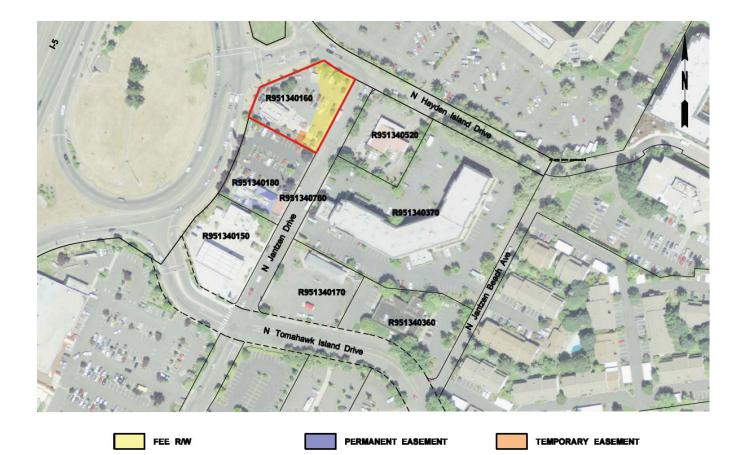

Appendix P provides a full listing of property attributes on a parcel by parcel basis.