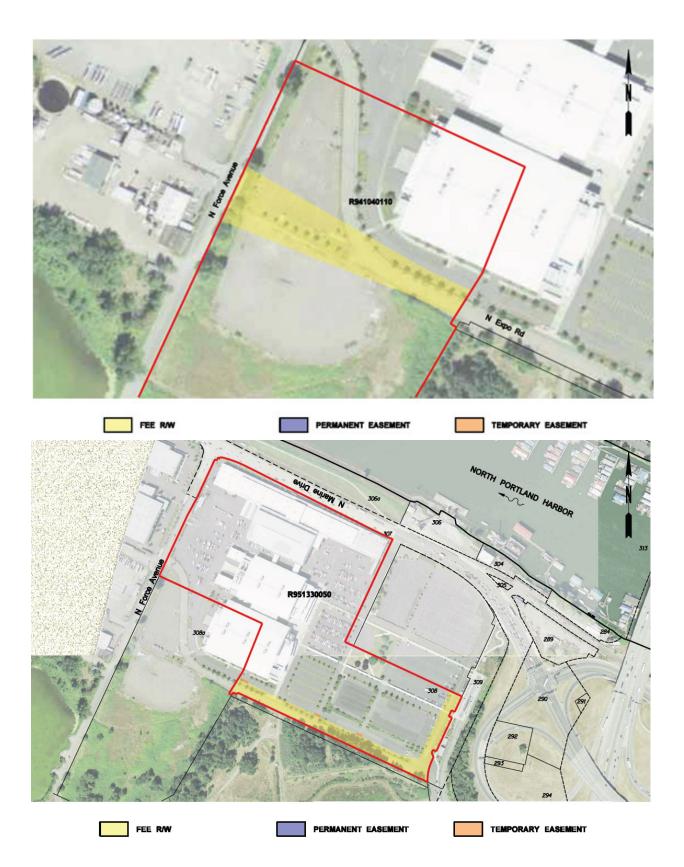

Maps of Designated Uses by delivery package are provided in Appendix D of this RAMP.

Appendix P provides a full listing of property attributes on a parcel by parcel basis.