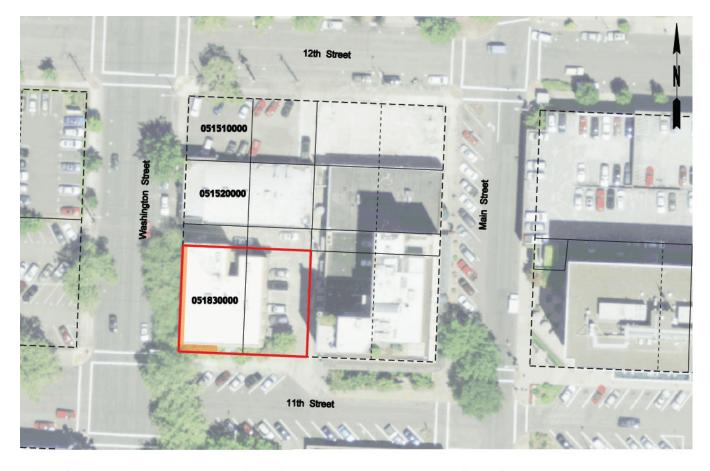

Maps of Designated Uses by delivery package are provided in Appendix D of this RAMP.

Appendix P provides a full listing of property attributes on a parcel by parcel basis.