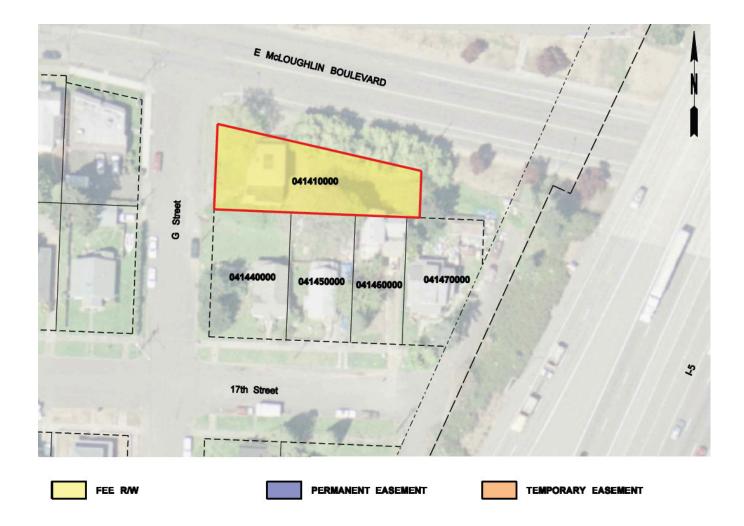

Maps of Designated Uses by delivery package are provided in Appendix D of this RAMP.

Appendix P provides a full listing of property attributes on a parcel by parcel basis.