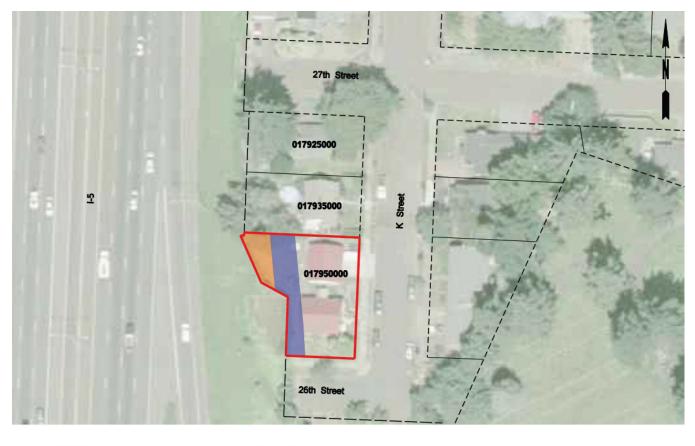

Maps of Designated Uses by delivery package are provided in Appendix D of this RAMP.

Appendix P provides a full listing of property attributes on a parcel by parcel basis.