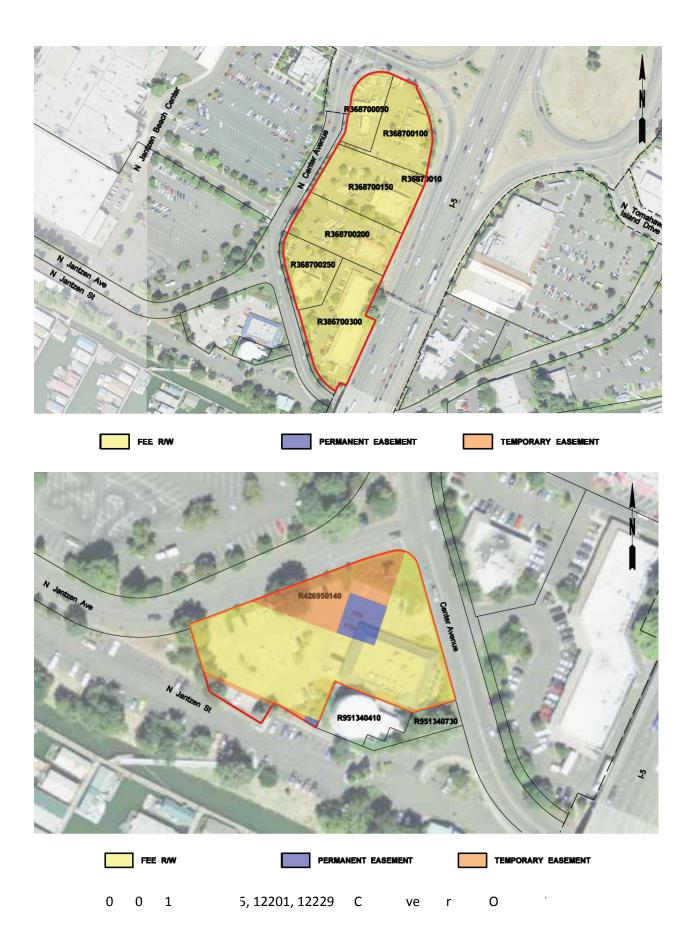

Appendix P provides a full listing of property attributes on a parcel by parcel basis.