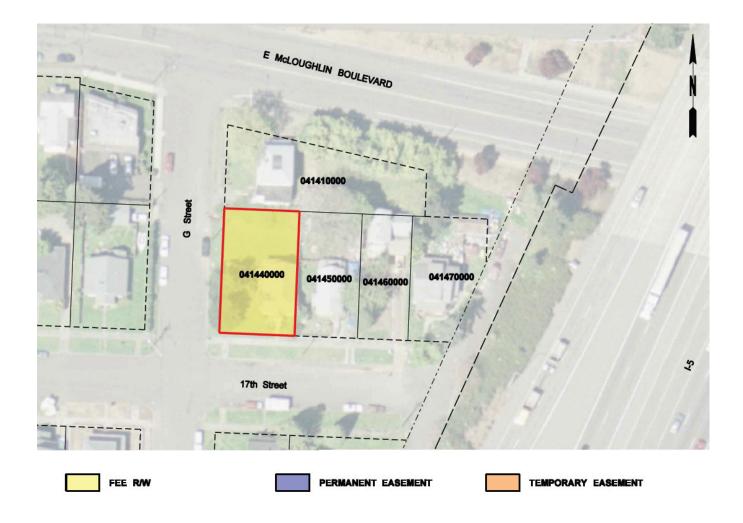

Maps of Designated Uses by delivery package are provided in Appendix D of this RAMP.

Appendix P provides a full listing of property attributes on a parcel by parcel basis.