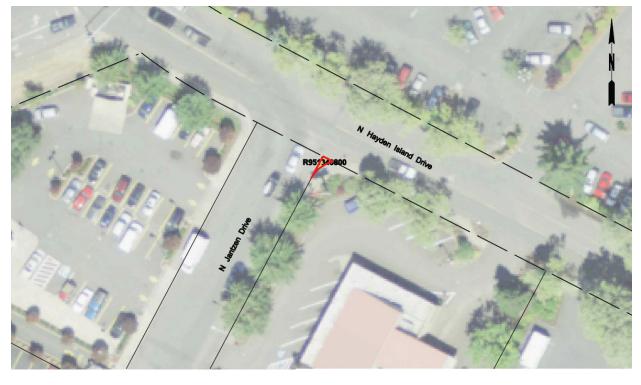

Appendix P provides a full listing of property attributes on a parcel by parcel basis.