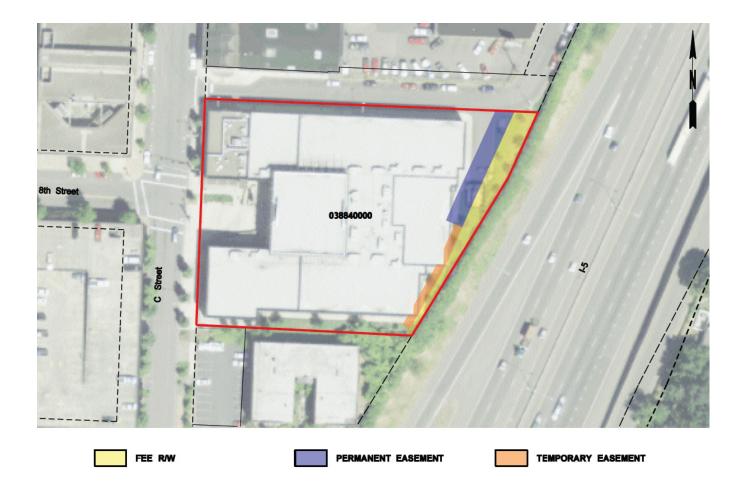

Maps of Designated Uses by delivery package are provided in Appendix D of this RAMP.

Appendix P provides a full listing of property attributes on a parcel by parcel basis.