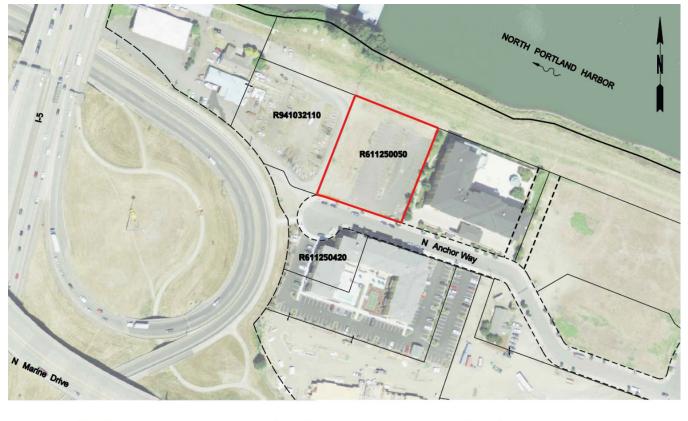

Maps of Designated Uses by delivery package are provided in Appendix D of this RAMP.

Appendix P provides a full listing of property attributes on a parcel by parcel basis.