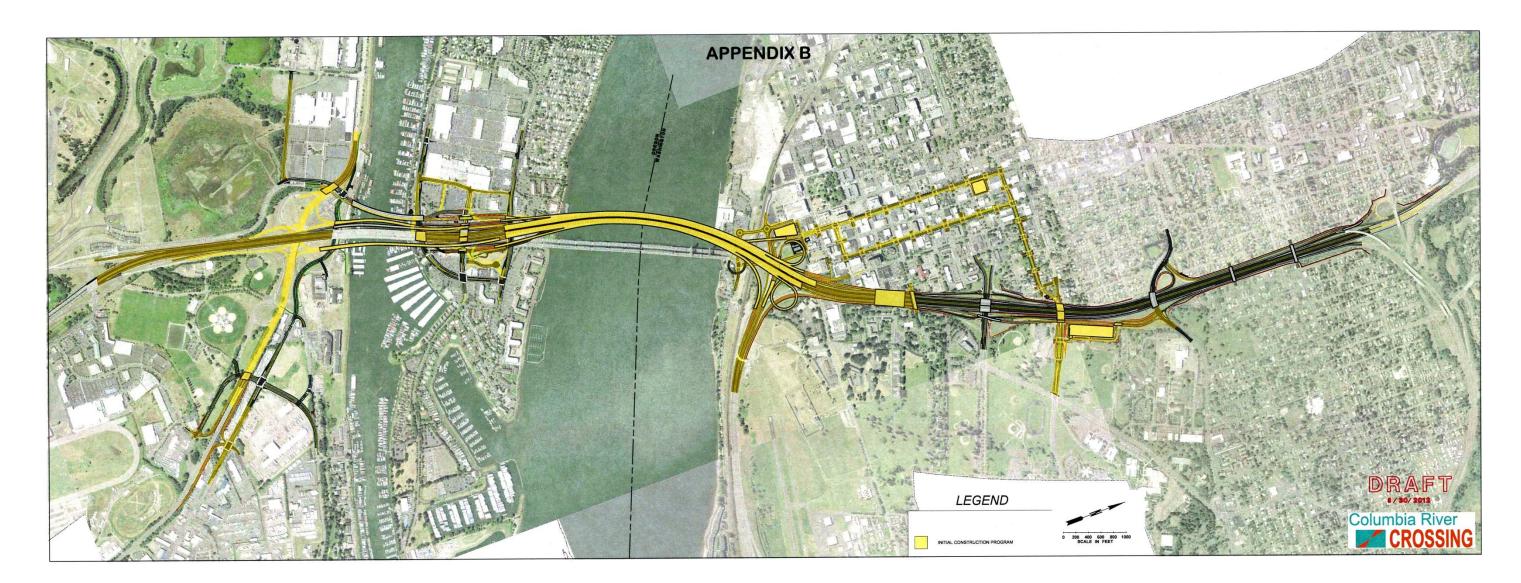

#### 1.2.5.1 IMPROVEMENTS INCLUDED IN THE INITIAL CONSTRUCTION PROGRAM

The ICP includes the following multi-modal elements:

- The new river crossing over the Columbia River and the I-5 highway improvements, including improvements to three interchanges, as well as associated enhancements to the local street network.
- Extension of light rail from the Expo Center in Portland to Clark College in Vancouver, and associated transit improvements, including transit stations, park and rides, bus route and station changes, and expansion of a light rail transit (LRT) maintenance facility.
- Upgrades and modifications to the Steel Bridge and transit command center.
- Purchase of 19 light rail vehicles (LRV), public art and other transit-related procurements.
- Bicycle and pedestrian improvements throughout the project corridor that connect to the transit system.
- Toll system for the river crossing.
- Transportation demand and system management measures to be implemented with the project.

Appendix B is an illustrative map showing the geographic footprint of the ICP