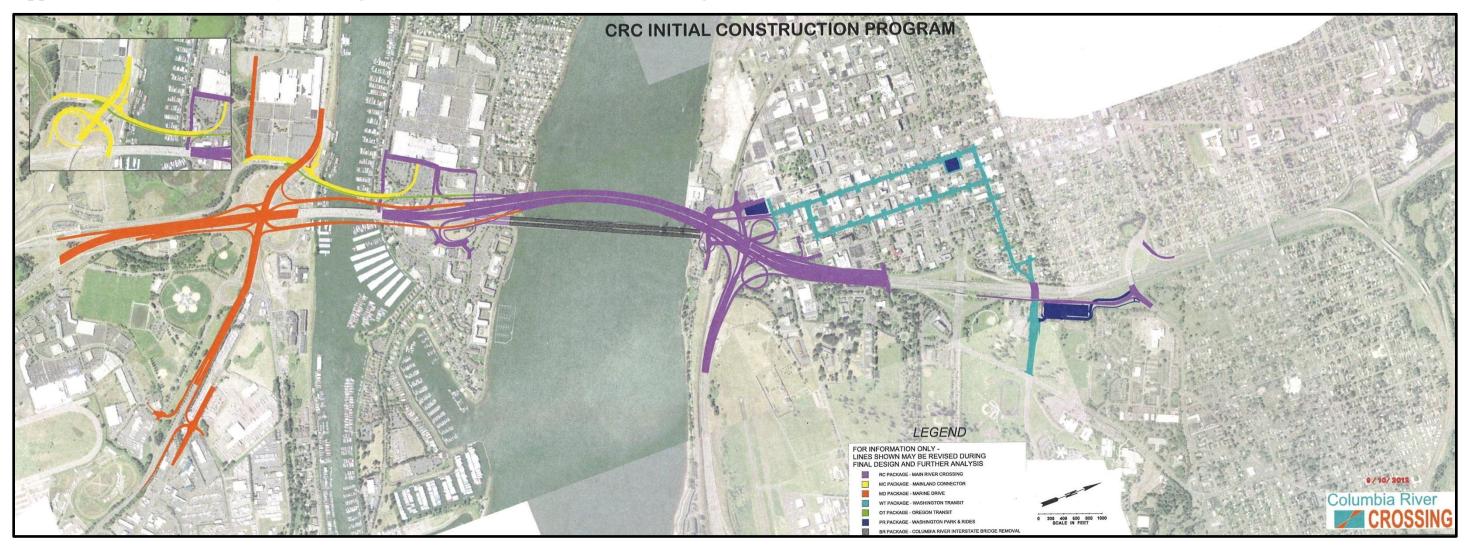

Acquisitions have been assigned to one of ten "sequences" or groups, according to the delivery packages for which they are required. Sequences are identified by capital letters. Table 2-3 summarizes the relationship between each sequence, delivery package and the critical path represented by the August 2012 CRC Master Schedule Update.

| Acquisition<br>Sequence | Associated<br>Delivery<br>Packages       | Complete<br>Possession<br>Target | ICP | Property Interests in Sequence                                                                                                                                                                                                         |
|-------------------------|------------------------------------------|----------------------------------|-----|----------------------------------------------------------------------------------------------------------------------------------------------------------------------------------------------------------------------------------------|
| RC <sub>iw</sub>        | River Crossing (Washington)              | September<br>2015                | Yes | Interests required for construction for the main river crossing, both landside and in-water work.                                                                                                                                      |
| RC <sub>io</sub>        | River Crossing<br>(Oregon)               | June 2014                        | Yes | Interests required for construction of the main river crossing, both landside and in-water work.                                                                                                                                       |
| MC                      | Mainland<br>Connector,<br>Oregon Transit | August 2014                      | Yes | Interests required for highway and transit facilities south of the Hayden Island, new structures over North Portland Harbor,                                                                                                           |
| WT                      | Washington<br>Transit                    | Nov. 2015                        | Yes | Completes acquisitions required for transit facilities. The focus of<br>this sequence is acquisitions required for transit stations and<br>guideway couplet in Vancouver's Central Business District<br>(CBD).                         |
| PR                      | Park &Ride<br>Garages                    | June 2016                        | Yes | Property required for Mill Park & Ride. Property required for other facilities to be acquired in $RC_W$ package.                                                                                                                       |
| RJ                      | Ruby Junction                            | June 2014                        | Yes | Acquisitions within this designation are necessary for the Ruby Junction Maintenance Facility expansion.                                                                                                                               |
| EN                      | Environmental<br>Mitigation              | TBD                              | Yes | Acquisitions related to environmental mitigation.                                                                                                                                                                                      |
| MDi                     | Marine Drive                             | April 2016                       | Yes | Interests required the reconfiguration of the Marine Drive interchange.                                                                                                                                                                |
| $RC_{SUB}$              | River Crossing                           | TBD                              | No  | Completes acquisitions required by the LPA between North Portland Harbor and Fourth Plain Ave.                                                                                                                                         |
| WN                      | Washington<br>North                      | TBD                              | No  | Acquisitions in this sequence are located at the northern end of<br>the Project, required for improvements related to the SR 500<br>interchange. As documented in the FEIS, these acquisitions<br>may be subject to long term phasing. |
| MD <sub>SUB</sub>       | Marine Drive                             | TBD                              | No  | Interests required for many of the surface network connections south of I-5 on Hayden Island and within the Bridgeton neighborhood.                                                                                                    |

#### Figure 2-1: CRC Initial Construction Program (ICP) Delivery Packages

Advantages of sequencing, with respect to RES, is that it establishes a temporal and spatial framework for the RES acquisition activities. This in turn, allows for independent and efficient management of real property resources while staying coordinated to major project milestones.