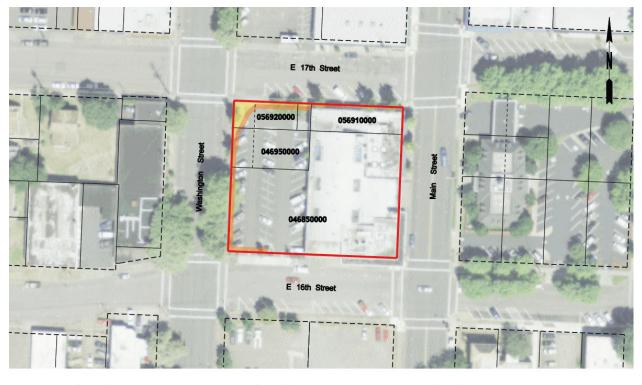

Appendix P provides a full listing of property attributes on a parcel by parcel basis.