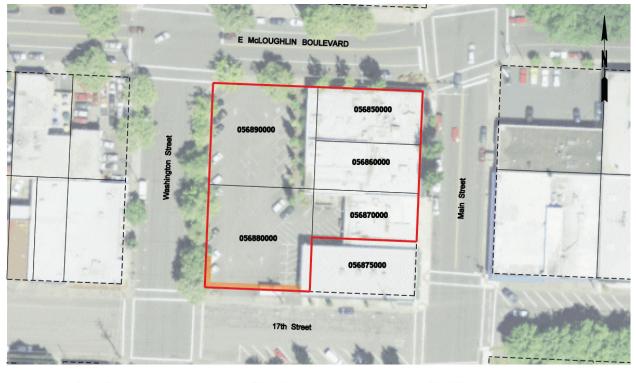

Appendix P provides a full listing of property attributes on a parcel by parcel basis.