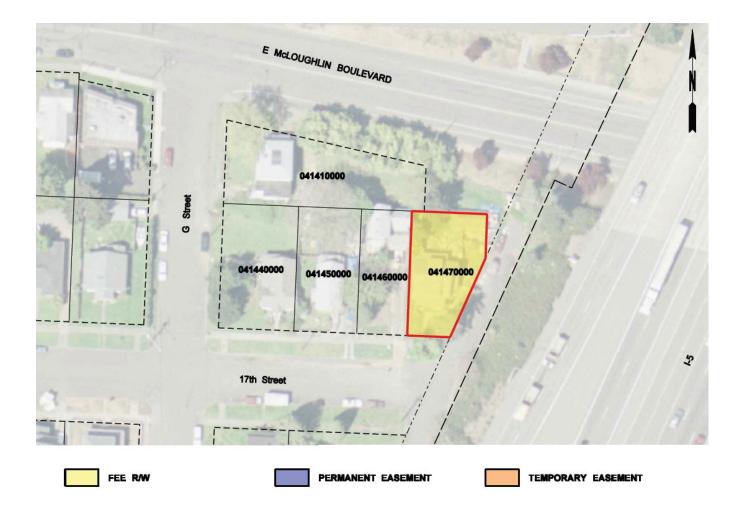

Maps of Designated Uses by delivery package are provided in Appendix D of this RAMP.

Appendix P provides a full listing of property attributes on a parcel by parcel basis.