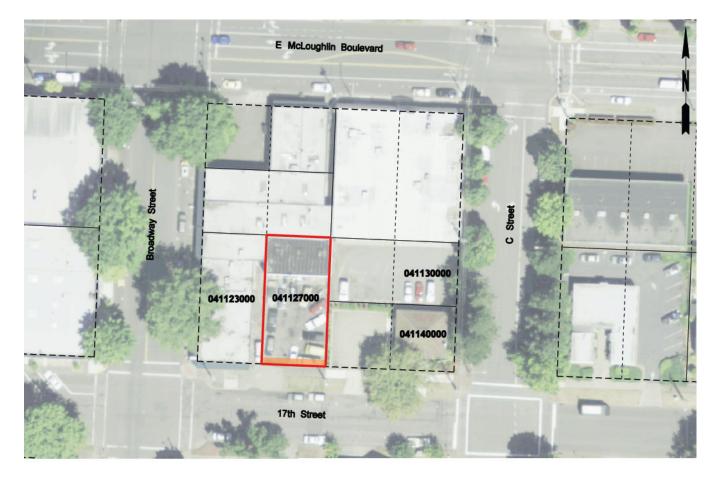

Appendix P provides a full listing of property attributes on a parcel by parcel basis.