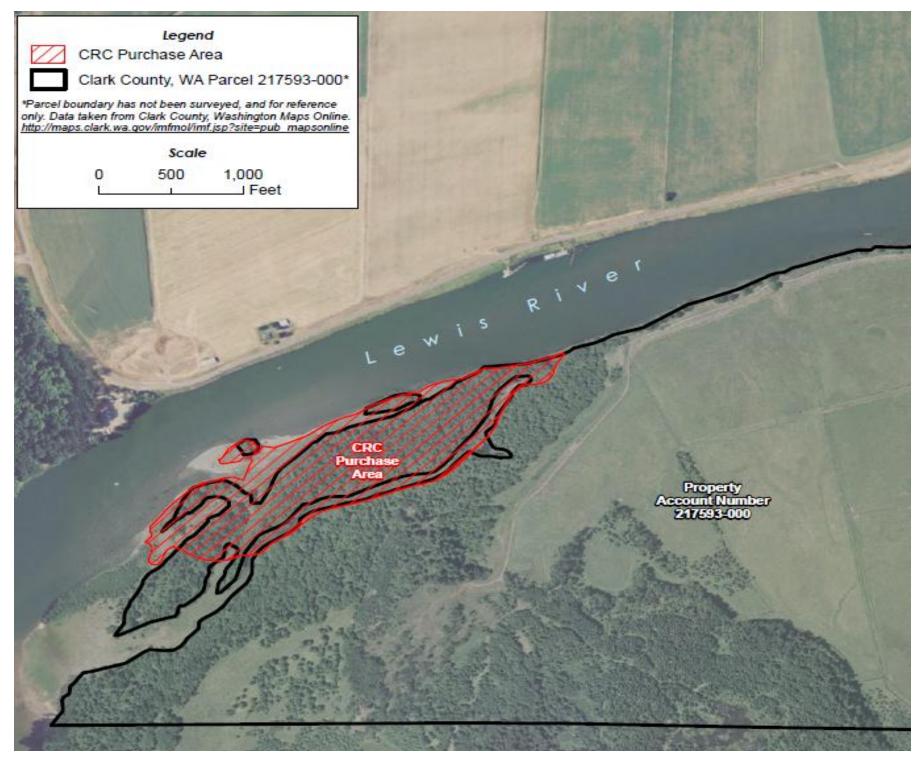

Appendix P provides a full listing of property attributes on a parcel by parcel basis.