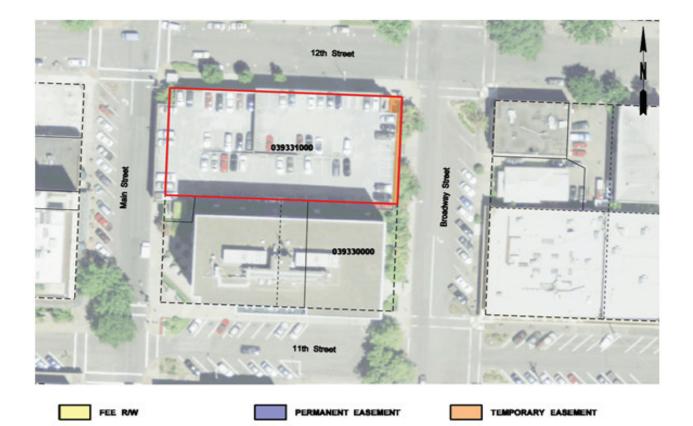

Maps of Designated Uses by delivery package are provided in Appendix D of this RAMP.

Appendix P provides a full listing of property attributes on a parcel by parcel basis.