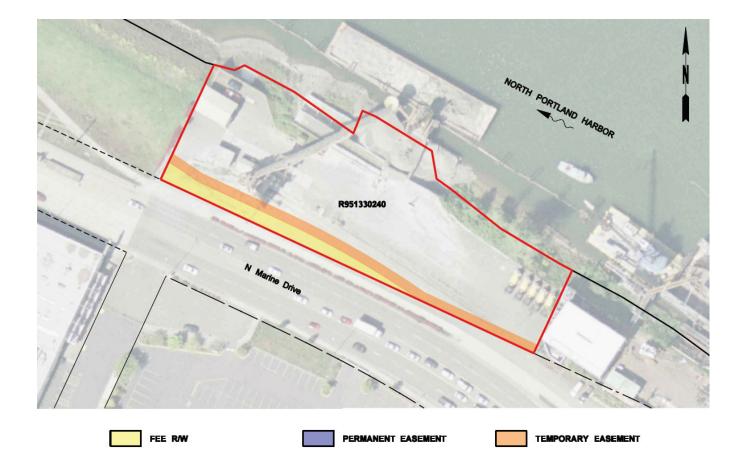

Maps of Designated Uses by delivery package are provided in Appendix D of this RAMP.

Appendix P provides a full listing of property attributes on a parcel by parcel basis.