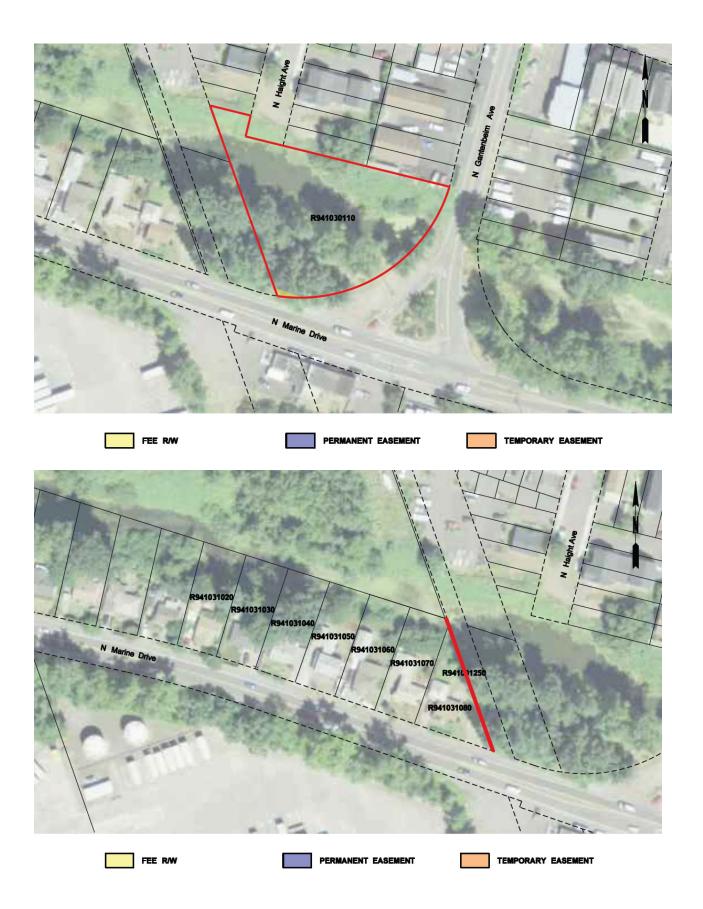

Maps of Designated Uses by delivery package are provided in Appendix D of this RAMP.

Appendix P provides a full listing of property attributes on a parcel by parcel basis.