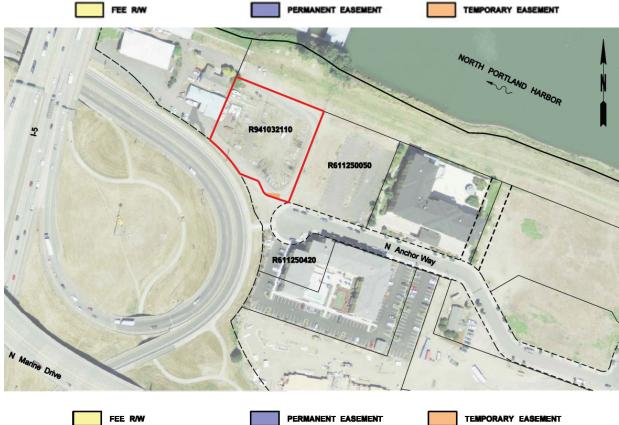

Appendix P provides a full listing of property attributes on a parcel by parcel basis.