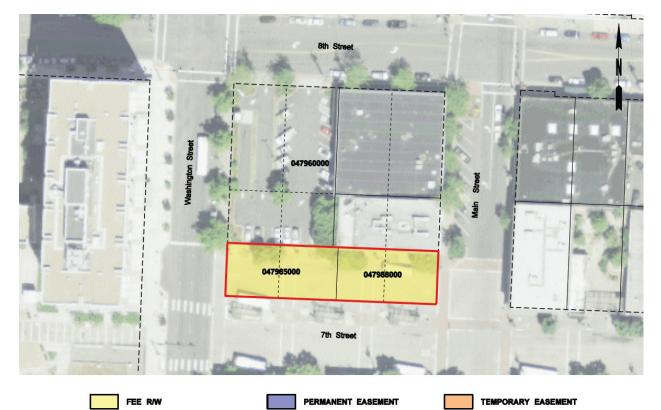

Appendix P provides a full listing of property attributes on a parcel by parcel basis.