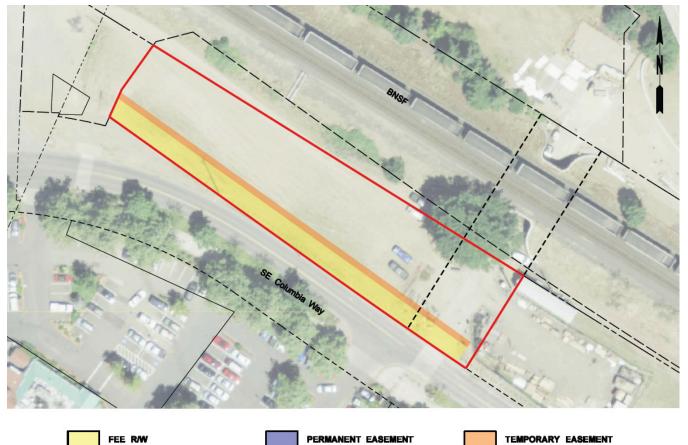

Maps of Designated Uses by delivery package are provided in Appendix D of this RAMP.

Appendix P provides a full listing of property attributes on a parcel by parcel basis.