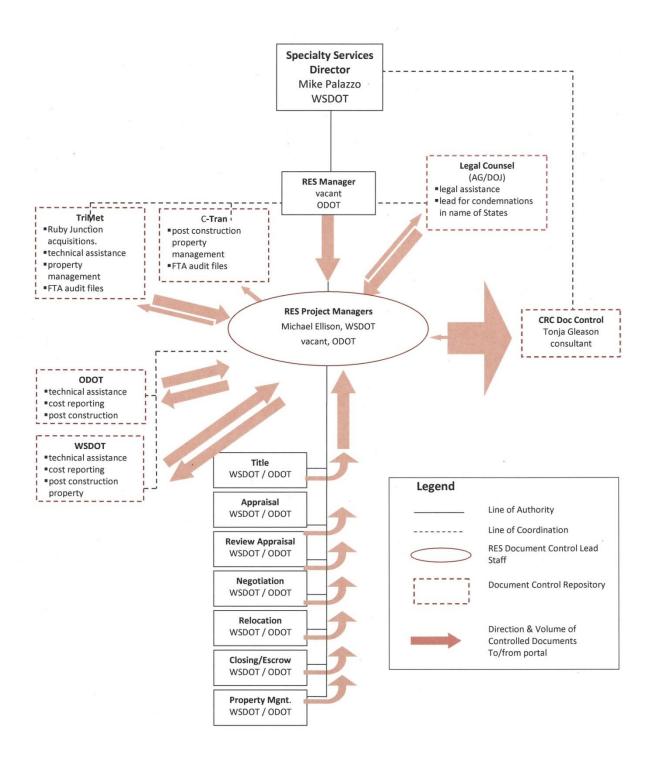

Two right-of-way (ROW) Project Managers, one from WSDOT and one from ODOT, will manage all production activities completed under RES: title work, appraisals, review appraisals, negotiations, relocations, transaction closing, and property management. Project Managers are also responsible to ensure all document control requirements of RES are met. The chain of command flows up through the CRC Specialty Services Director to the CRC Project Directors.

Appendix F defines the functional lines of coordination and authority for CRC Real Estate Services.

Appendix G contains descriptions for management and administration positions within RES.

Appendix H contains the resumes of current RES staff.