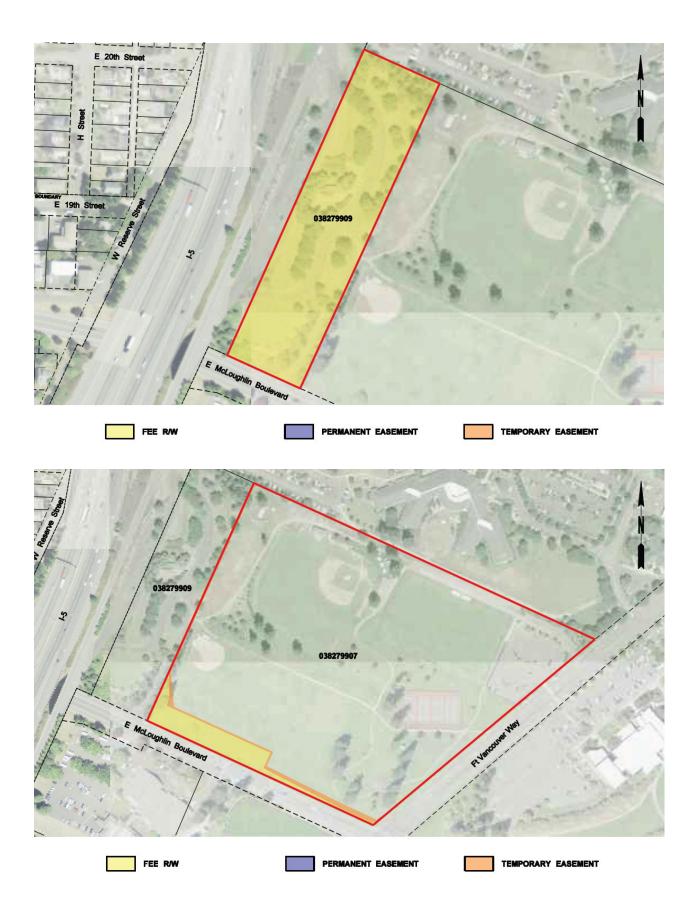

Appendix P provides a full listing of property attributes on a parcel by parcel basis.