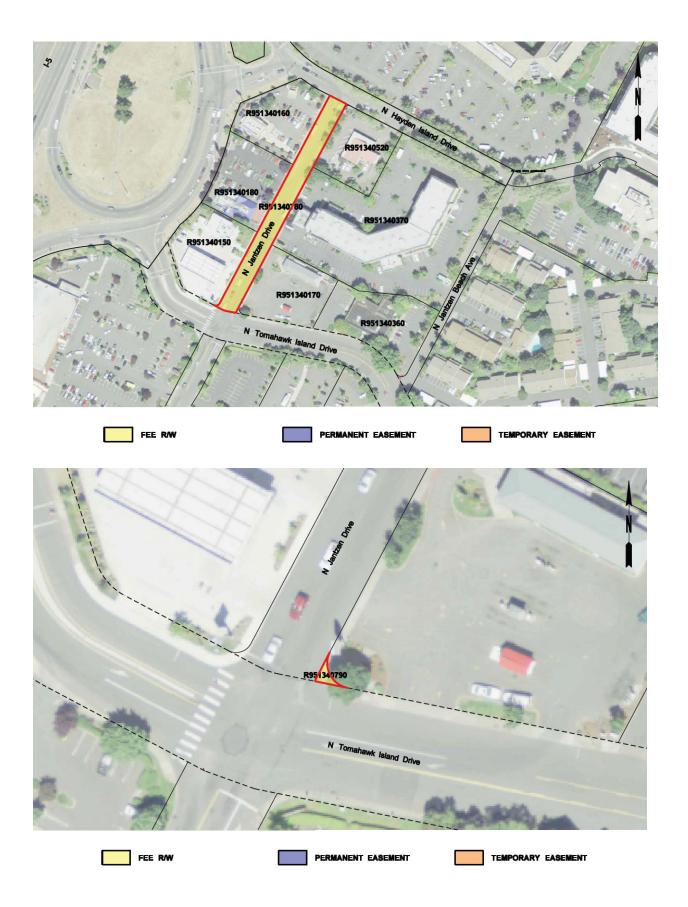

Maps of Designated Uses by delivery package are provided in Appendix D of this RAMP.

Appendix P provides a full listing of property attributes on a parcel by parcel basis.