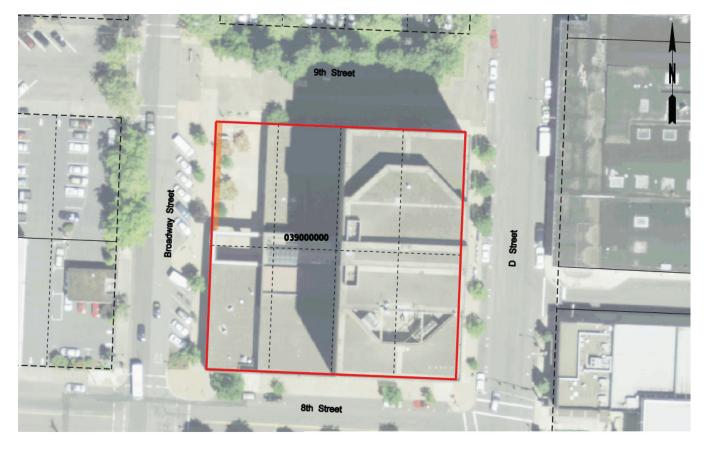

Appendix P provides a full listing of property attributes on a parcel by parcel basis.