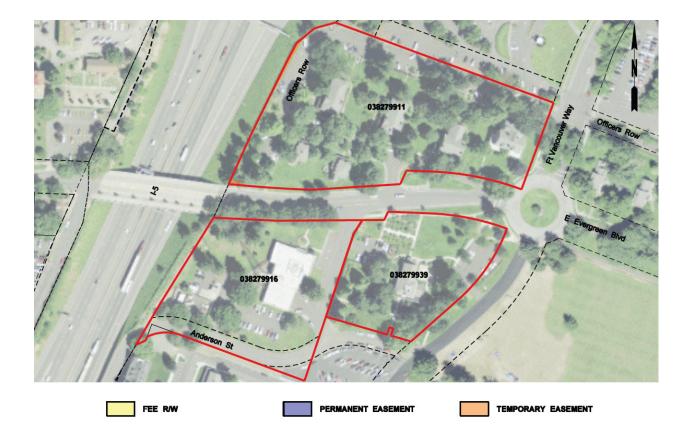

Maps of Designated Uses by delivery package are provided in Appendix D of this RAMP.

Appendix P provides a full listing of property attributes on a parcel by parcel basis.