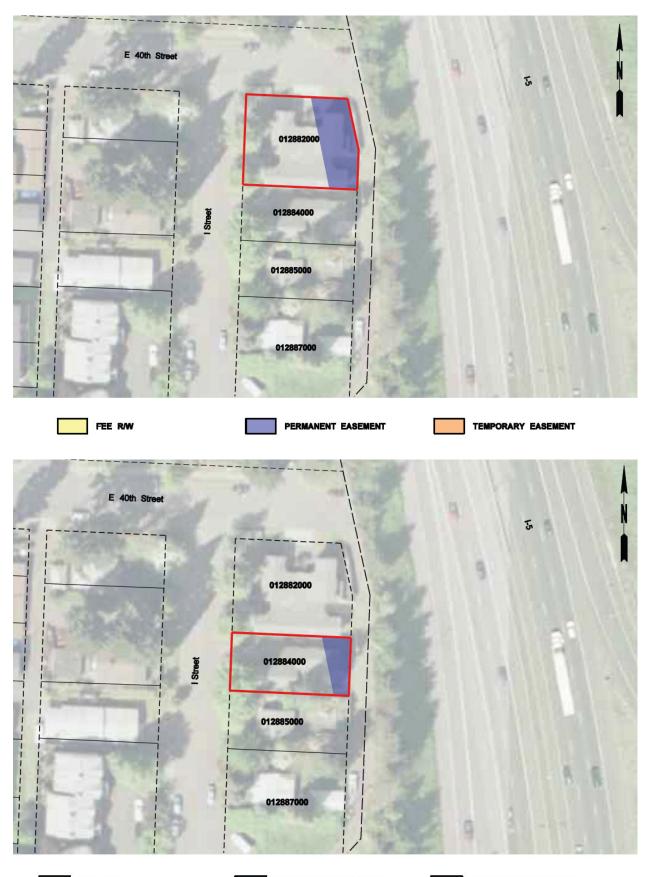

Maps of Designated Uses by delivery package are provided in Appendix D of this RAMP.

Appendix P provides a full listing of property attributes on a parcel by parcel basis.