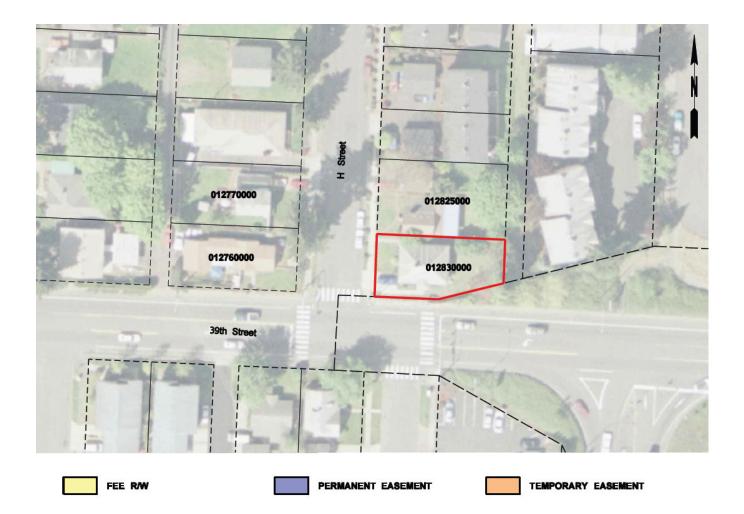

Maps of Designated Uses by delivery package are provided in Appendix D of this RAMP.

Appendix P provides a full listing of property attributes on a parcel by parcel basis.