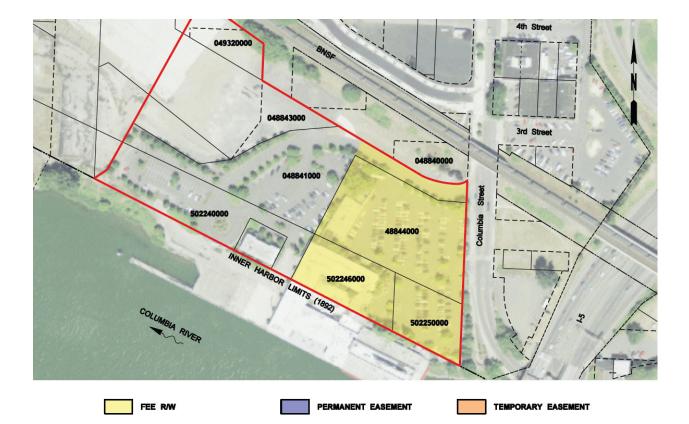

Maps of Designated Uses by delivery package are provided in Appendix D of this RAMP.

Appendix P provides a full listing of property attributes on a parcel by parcel basis.