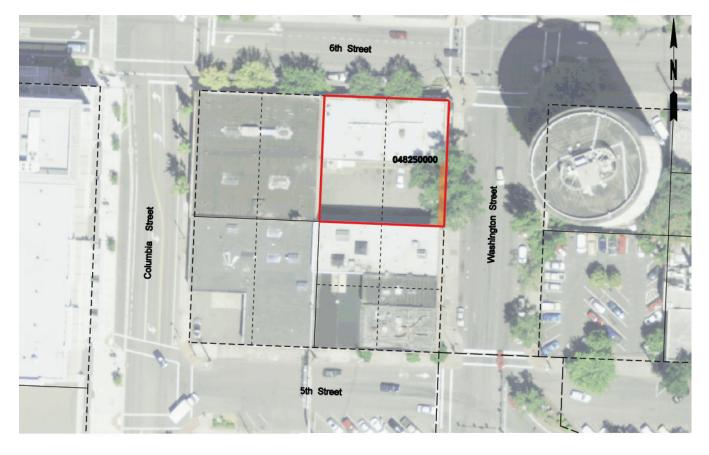

Maps of Designated Uses by delivery package are provided in Appendix D of this RAMP.

Appendix P provides a full listing of property attributes on a parcel by parcel basis.