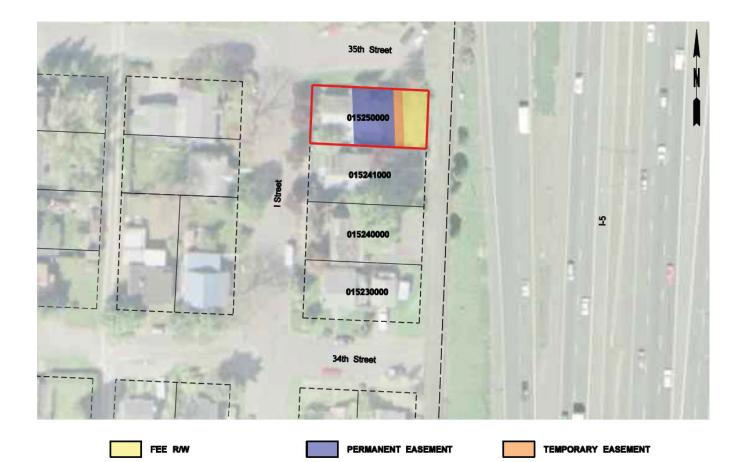

Maps of Designated Uses by delivery package are provided in Appendix D of this RAMP.

Appendix P provides a full listing of property attributes on a parcel by parcel basis.