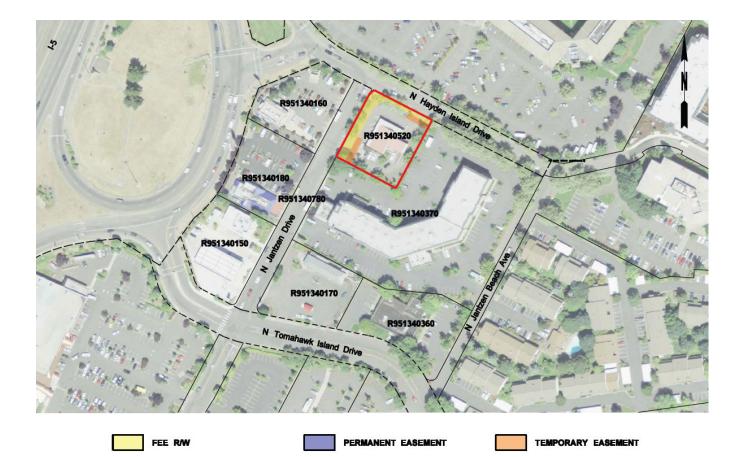

Maps of Designated Uses by delivery package are provided in Appendix D of this RAMP.

Appendix P provides a full listing of property attributes on a parcel by parcel basis.