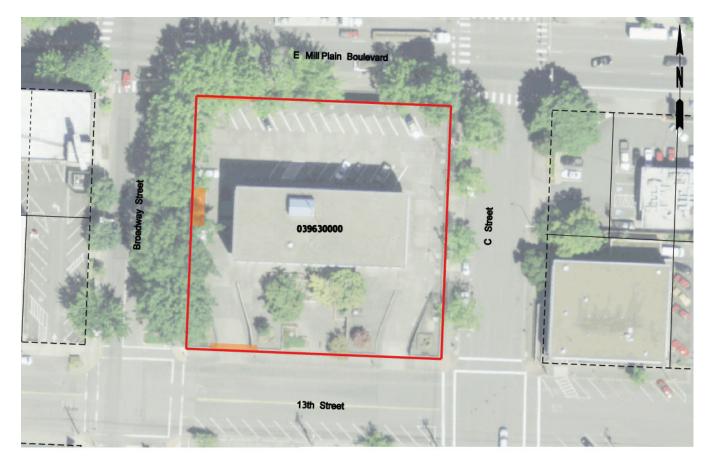

Maps of Designated Uses by delivery package are provided in Appendix D of this RAMP.

#### 2.2.1 Acquisitions Designated According to Proposed Use

All proposed CRC acquisitions have been designated by CRC staff following a case by case assessment for one of the following use categories:

- Transit Use
- Highway Use
- Joint Use

A Transit Use is any use that the Federal Transit Administration considers to support transit purposes that is also in accordance with the state statutes of Washington or Oregon according to the location of the property.

A Highway Use is any use that the Federal Highway Administration considers to support highway purposes that is also in accordance with the statures of Washington or Oregon according to the location of the property.

Joint Use includes both transit and highway needs where the initial use is necessary for highway construction/improvements and transit will need permanent rights in the future to secure continuing control.