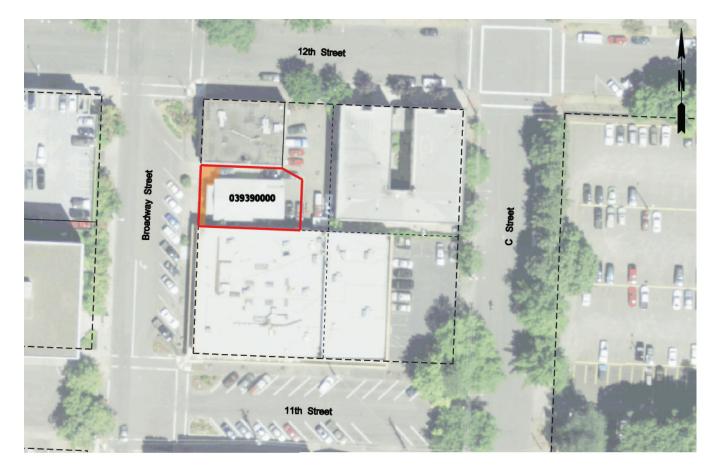

Appendix P provides a full listing of property attributes on a parcel by parcel basis.