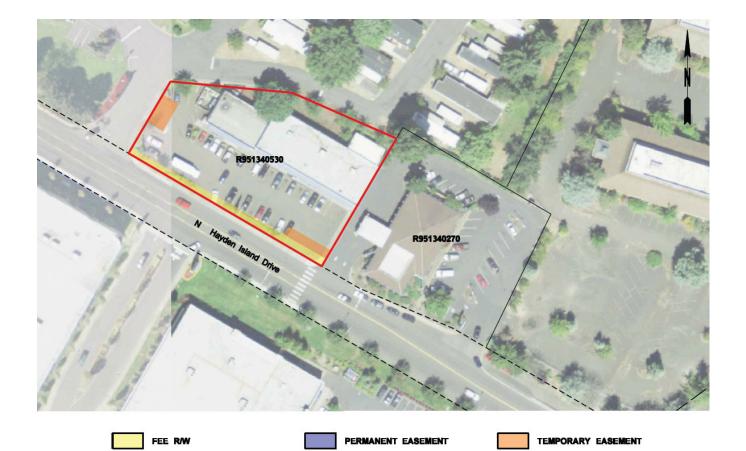

Maps of Designated Uses by delivery package are provided in Appendix D of this RAMP.

Appendix P provides a full listing of property attributes on a parcel by parcel basis.