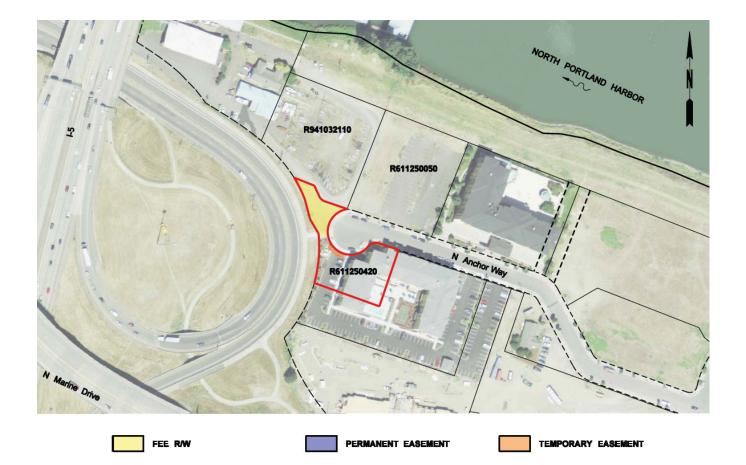

Maps of Designated Uses by delivery package are provided in Appendix D of this RAMP.

Appendix P provides a full listing of property attributes on a parcel by parcel basis.