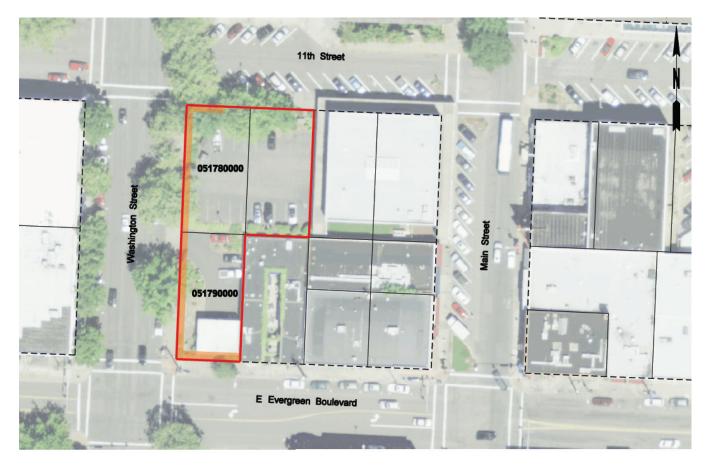

Appendix P provides a full listing of property attributes on a parcel by parcel basis.