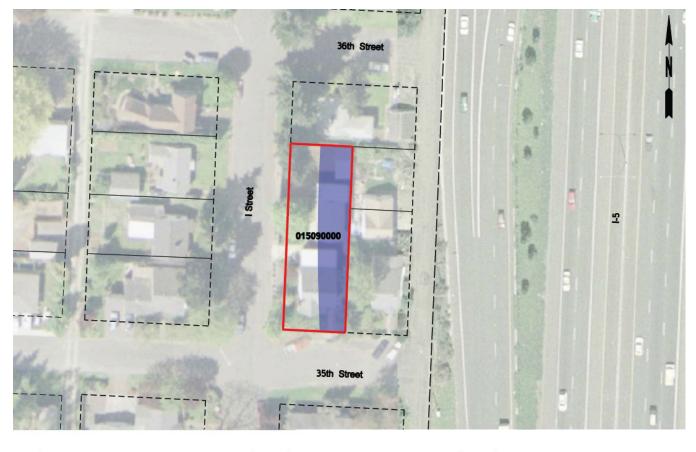

Maps of Designated Uses by delivery package are provided in Appendix D of this RAMP.

Appendix P provides a full listing of property attributes on a parcel by parcel basis.