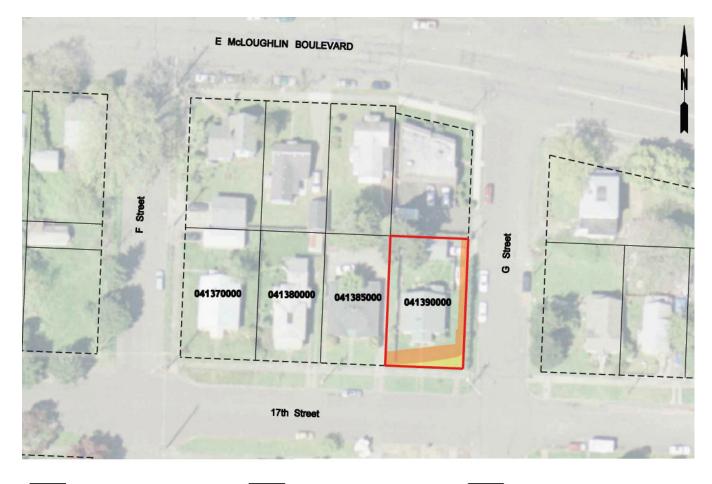

Maps of Designated Uses by delivery package are provided in Appendix D of this RAMP.

Appendix P provides a full listing of property attributes on a parcel by parcel basis.