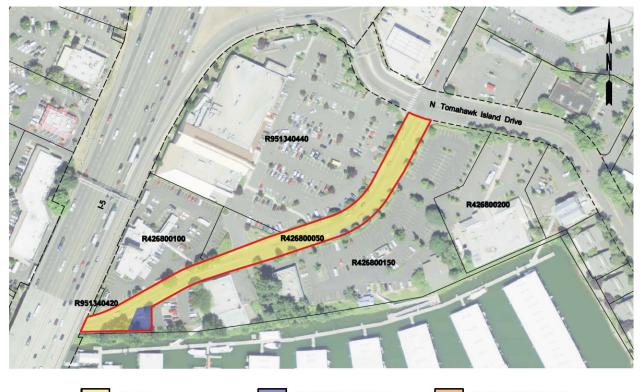

Maps of Designated Uses by delivery package are provided in Appendix D of this RAMP.

Appendix P provides a full listing of property attributes on a parcel by parcel basis.