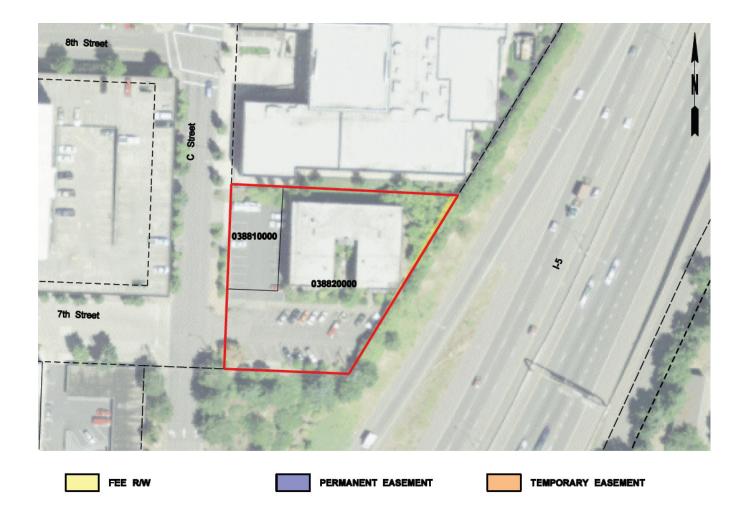

Maps of Designated Uses by delivery package are provided in Appendix D of this RAMP.

Appendix P provides a full listing of property attributes on a parcel by parcel basis.