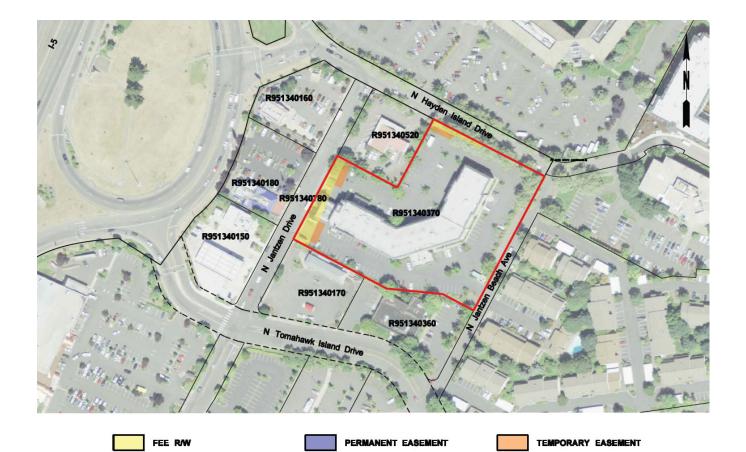

Maps of Designated Uses by delivery package are provided in Appendix D of this RAMP.

Appendix P provides a full listing of property attributes on a parcel by parcel basis.