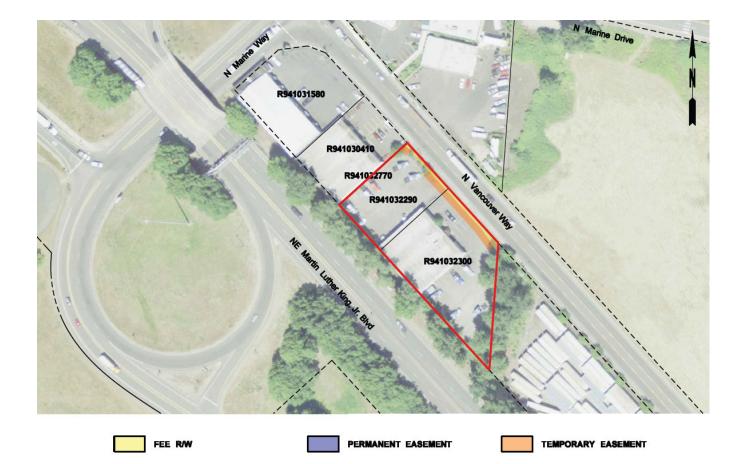

Maps of Designated Uses by delivery package are provided in Appendix D of this RAMP.

Appendix P provides a full listing of property attributes on a parcel by parcel basis.