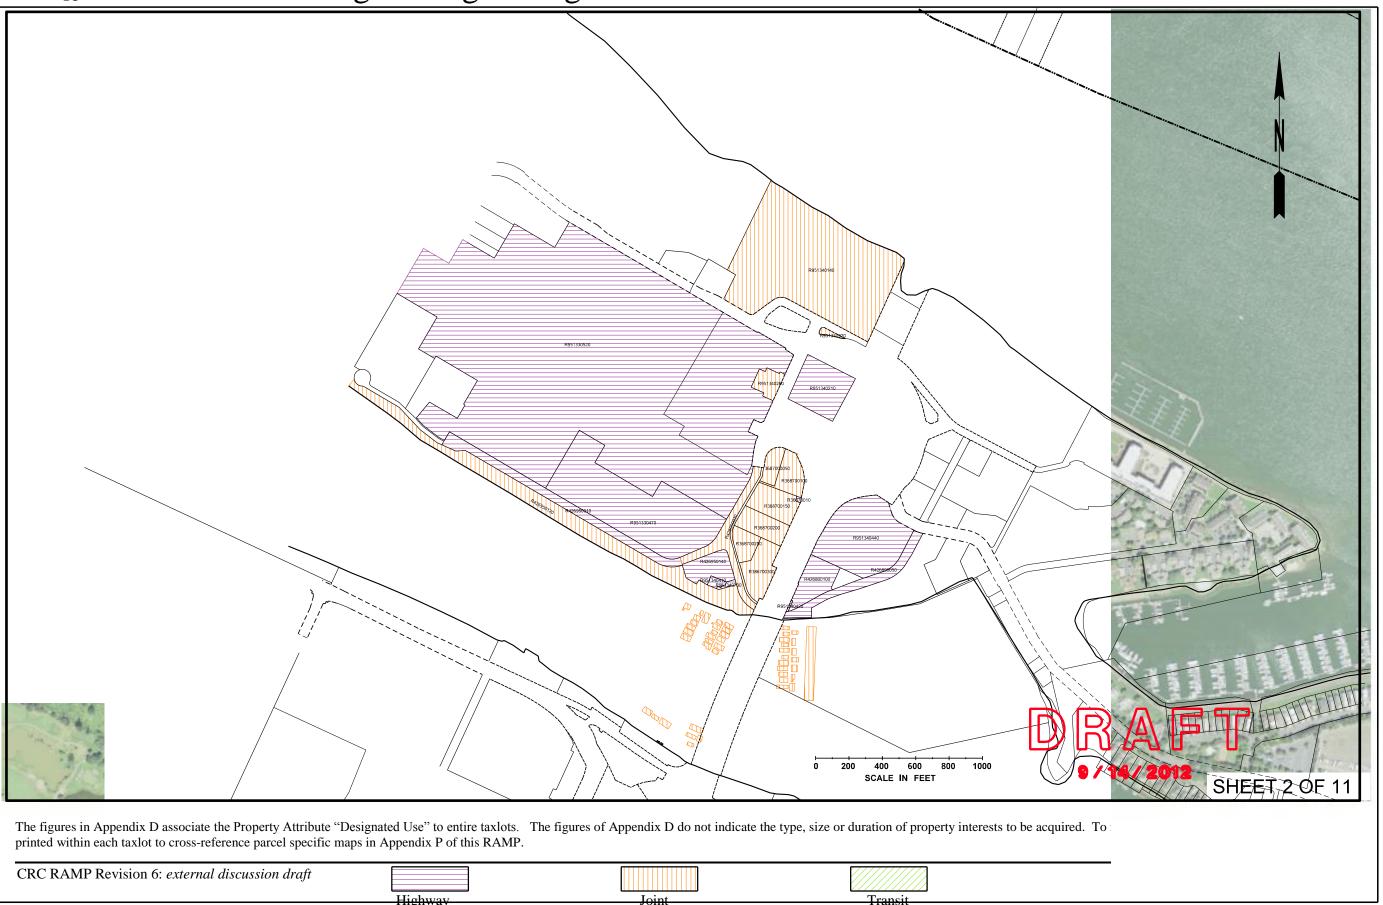

Maps of Designated Uses by delivery package are provided in Appendix D of this RAMP.

#### 2.2.1 Acquisitions Designated According to Proposed Use

All proposed CRC acquisitions have been designated by CRC staff following a case by case assessment for one of the following use categories:

- Transit Use
- Highway Use
- Joint Use

A Transit Use is any use that the Federal Transit Administration considers to support transit purposes that is also in accordance with the state statutes of Washington or Oregon according to the location of the property.

A Highway Use is any use that the Federal Highway Administration considers to support highway purposes that is also in accordance with the statures of Washington or Oregon according to the location of the property.

Joint Use includes both transit and highway needs where the initial use is necessary for highway construction/improvements and transit will need permanent rights in the future to secure continuing control.