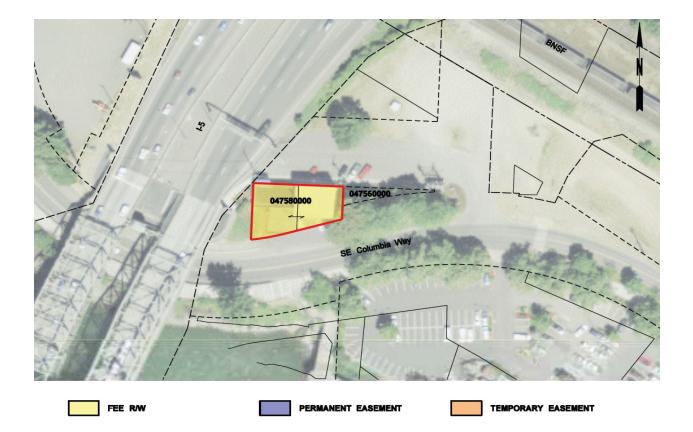

Maps of Designated Uses by delivery package are provided in Appendix D of this RAMP.

Appendix P provides a full listing of property attributes on a parcel by parcel basis.