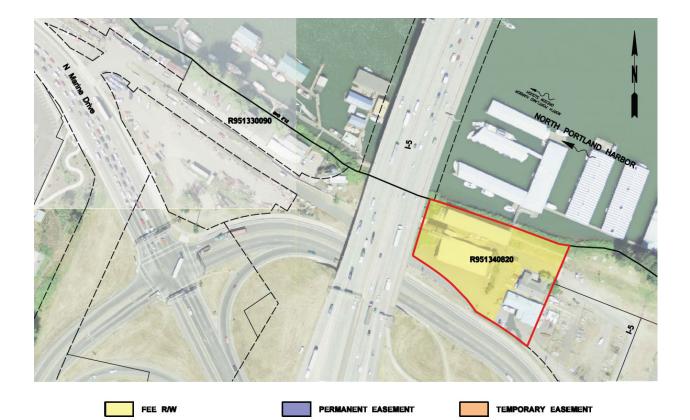

Appendix P provides a full listing of property attributes on a parcel by parcel basis.