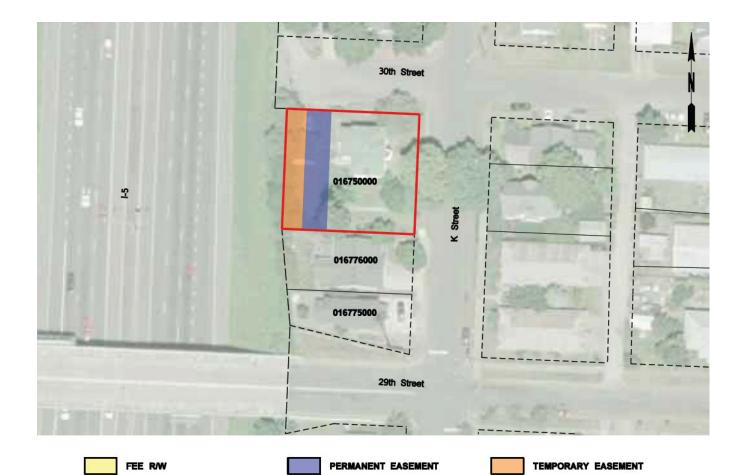

Maps of Designated Uses by delivery package are provided in Appendix D of this RAMP.

Appendix P provides a full listing of property attributes on a parcel by parcel basis.