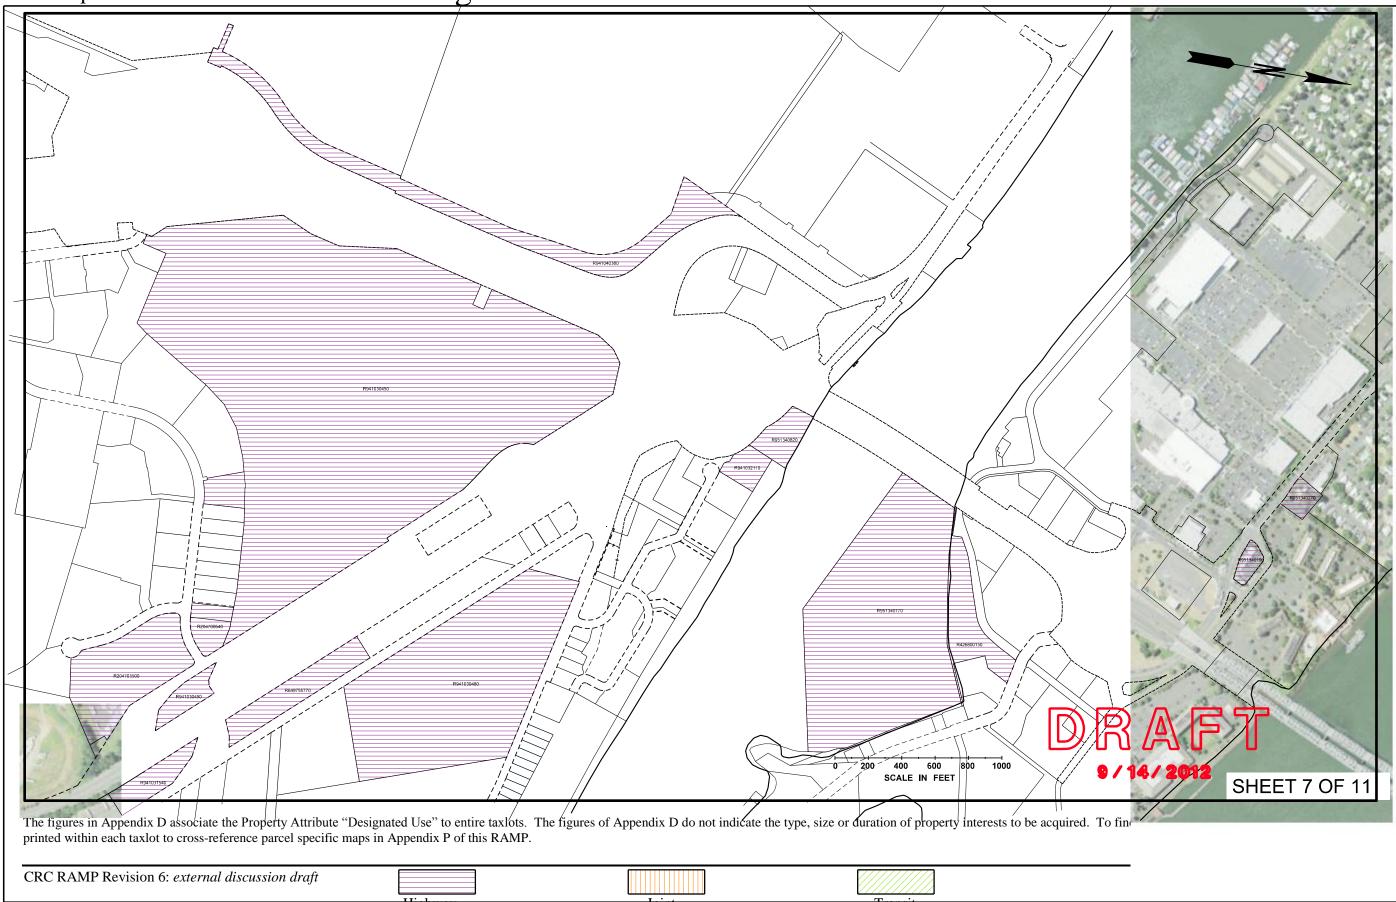

Maps of Designated Uses by delivery package are provided in Appendix D of this RAMP.

The definitions of eleven attributes by which all CRC acquisitions are to be classified are as follows: **Sequence**: groups acquisitions according to the construction or delivery package for which they are required.

**Rights**: the type of property interest acquired (fee simple or easement, for example).

Extent: the physical extent of the acquisition with respect to its current legal description.

**Duration**: the time duration of the property interest to be acquired.

**Normality**: the normality of valuation process with respect to the Uniform Act and FTA Circular 5010.1D.

Use Designation: the transportation purposes supported by an acquisition.

Federal Funding: indicates the Federal source of funding used in an acquisition.

Acquiring Agency: indicates the CRC sponsor agency designated as the acquiring agency with respect to the Uniform Act.

Authority: indicates the unit of government whose eminent domain will be used for the acquisition.

**Ultimate Vesting**: indicates in whom the property interest will be vested as the project moves from the construction phase into revenue service and the O&M phases.<sup>1</sup>

Agent: indicates the acquisition agent assigned to the property

Appendix P provides a full listing of property attributes on a parcel by parcel basis.