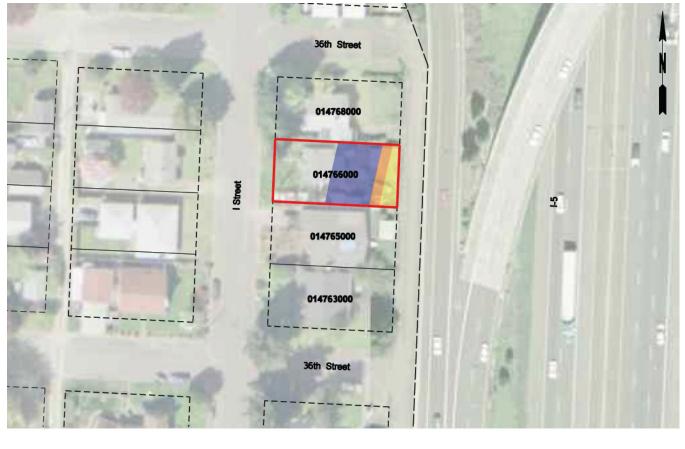

Maps of Designated Uses by delivery package are provided in Appendix D of this RAMP.

Appendix P provides a full listing of property attributes on a parcel by parcel basis.