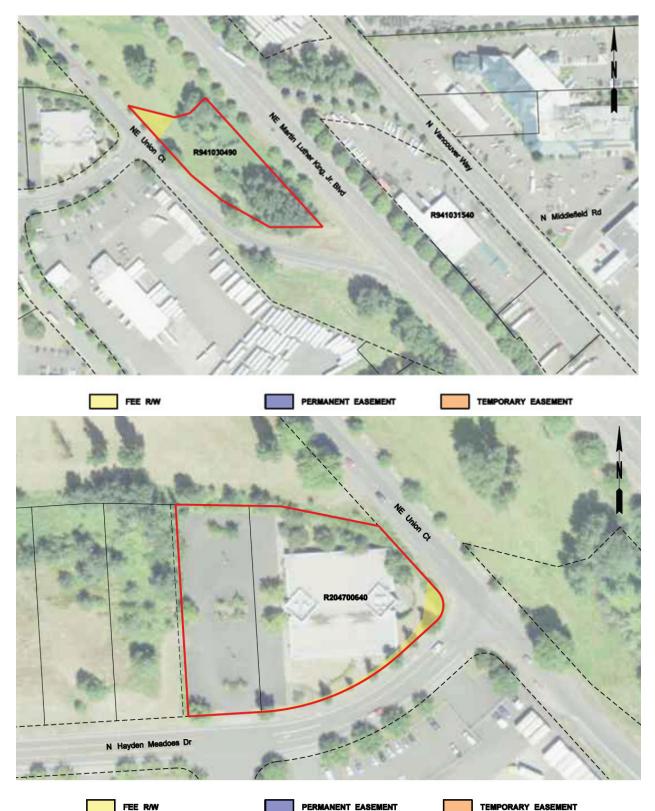

Maps of Designated Uses by delivery package are provided in Appendix D of this RAMP.

Appendix P provides a full listing of property attributes on a parcel by parcel basis.