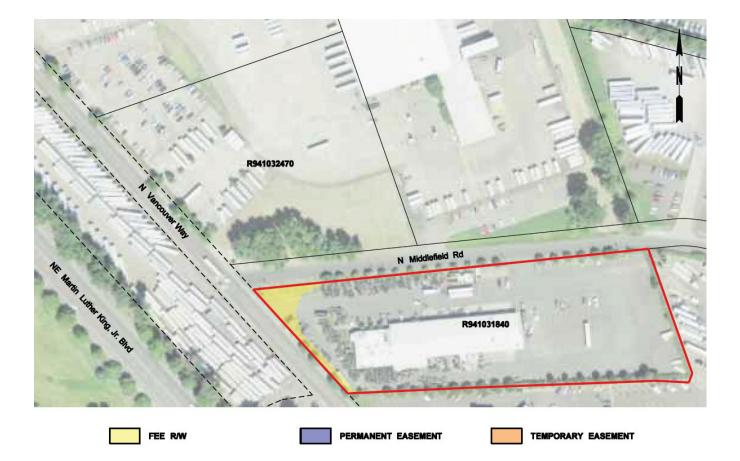

Maps of Designated Uses by delivery package are provided in Appendix D of this RAMP.

Appendix P provides a full listing of property attributes on a parcel by parcel basis.