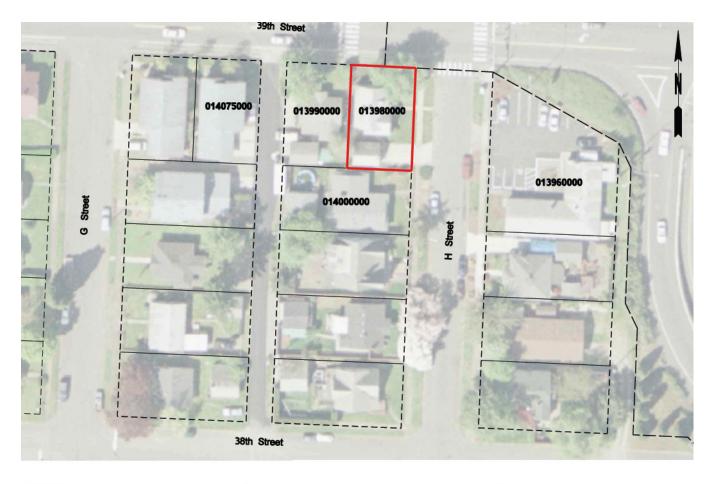

Maps of Designated Uses by delivery package are provided in Appendix D of this RAMP.

Appendix P provides a full listing of property attributes on a parcel by parcel basis.