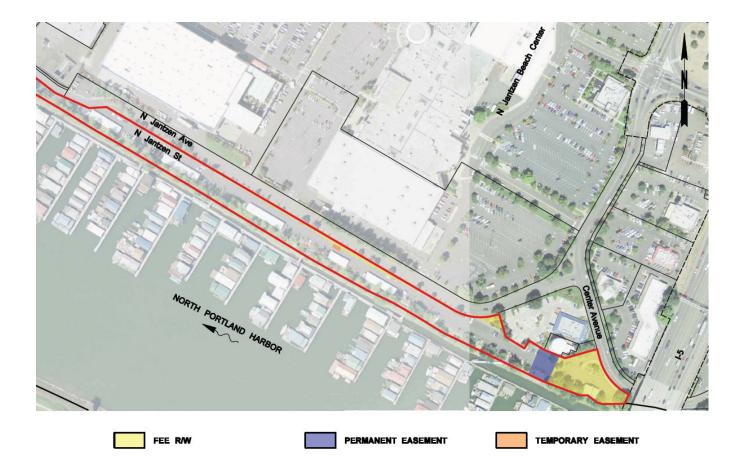

Appendix P provides a full listing of property attributes on a parcel by parcel basis.