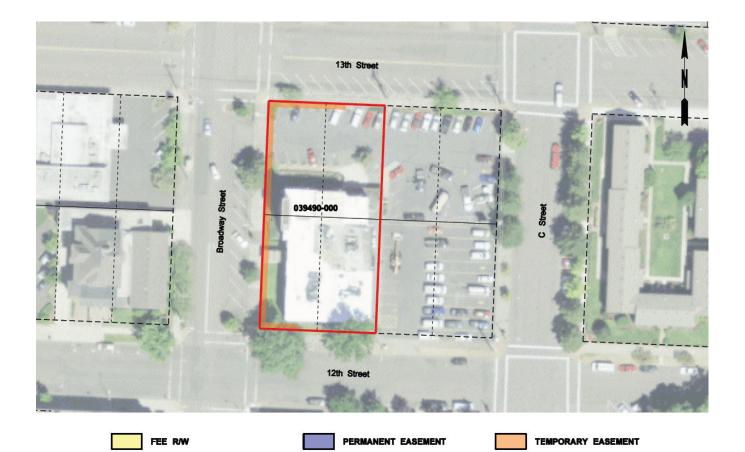

Appendix P provides a full listing of property attributes on a parcel by parcel basis.