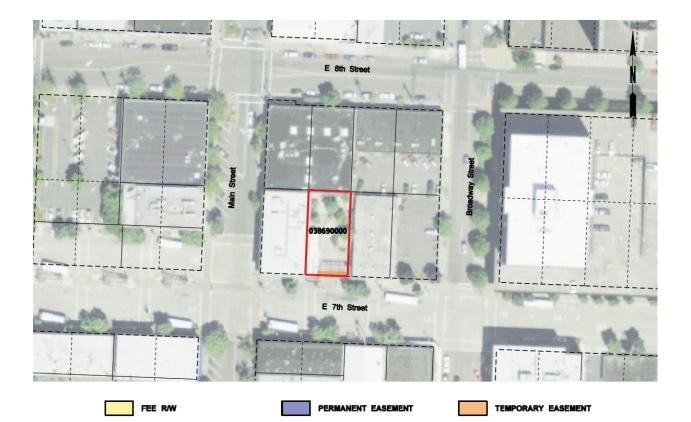

Appendix P provides a full listing of property attributes on a parcel by parcel basis.