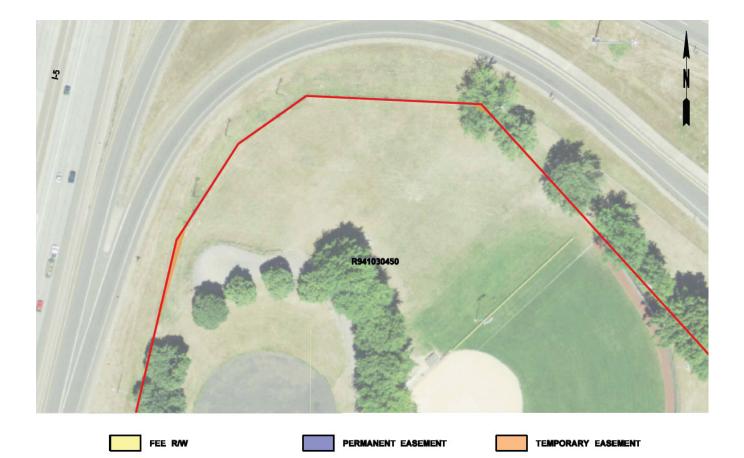

- 74 full parcel acquisitions.
- 143 partial acquisitions.
- 128 residential and commercial displacements.
- 6 acres of permanent airspace, subsurface or property easements.
- Approximately 20 acres of temporary construction easements distributed over 200 distinct parcels.

Appendix P provides a full listing of property attributes on a parcel by parcel basis.