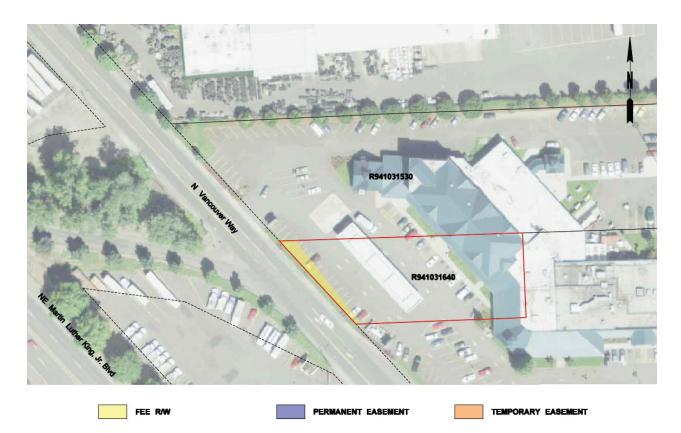

Maps of Designated Uses by delivery package are provided in Appendix D of this RAMP.

Appendix P provides a full listing of property attributes on a parcel by parcel basis.