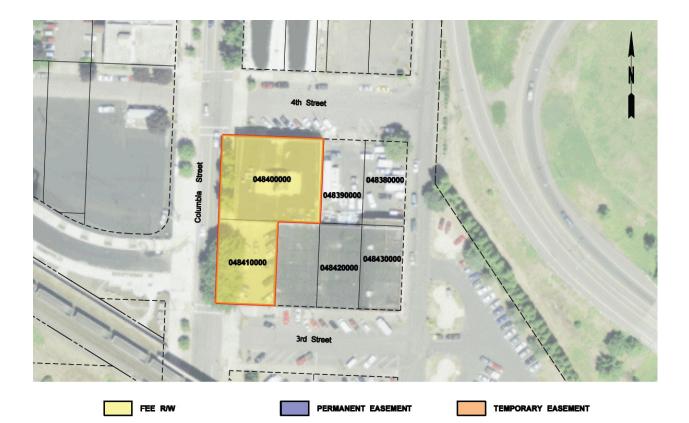

Maps of Designated Uses by delivery package are provided in Appendix D of this RAMP.

Appendix P provides a full listing of property attributes on a parcel by parcel basis.