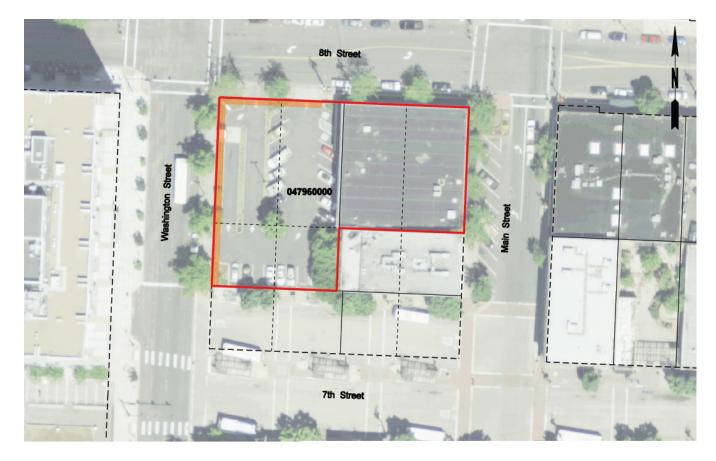

Appendix P provides a full listing of property attributes on a parcel by parcel basis.