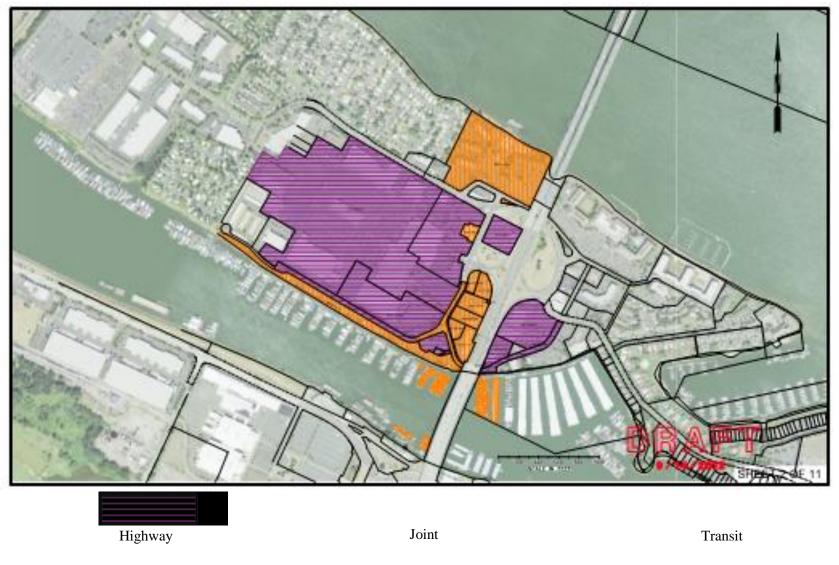

#### 2.2.1 Acquisitions Designated According to Proposed Use

All proposed CRC acquisitions have been designated by CRC staff following a case by case assessment for one of the following use categories:

- Transit Use
- Highway Use
- Joint Use

A Transit Use is any use that the Federal Transit Administration considers to support transit purposes that is also in accordance with the state statutes of Washington or Oregon according to the location of the property.

A Highway Use is any use that the Federal Highway Administration considers to support highway purposes that is also in accordance with the statures of Washington or Oregon according to the location of the property.

Joint Use includes both transit and highway needs where the initial use is necessary for highway construction/improvements and transit will need permanent rights in the future to secure continuing control.

Maps of Designated Uses by delivery package are provided in Appendix D of this RAMP.