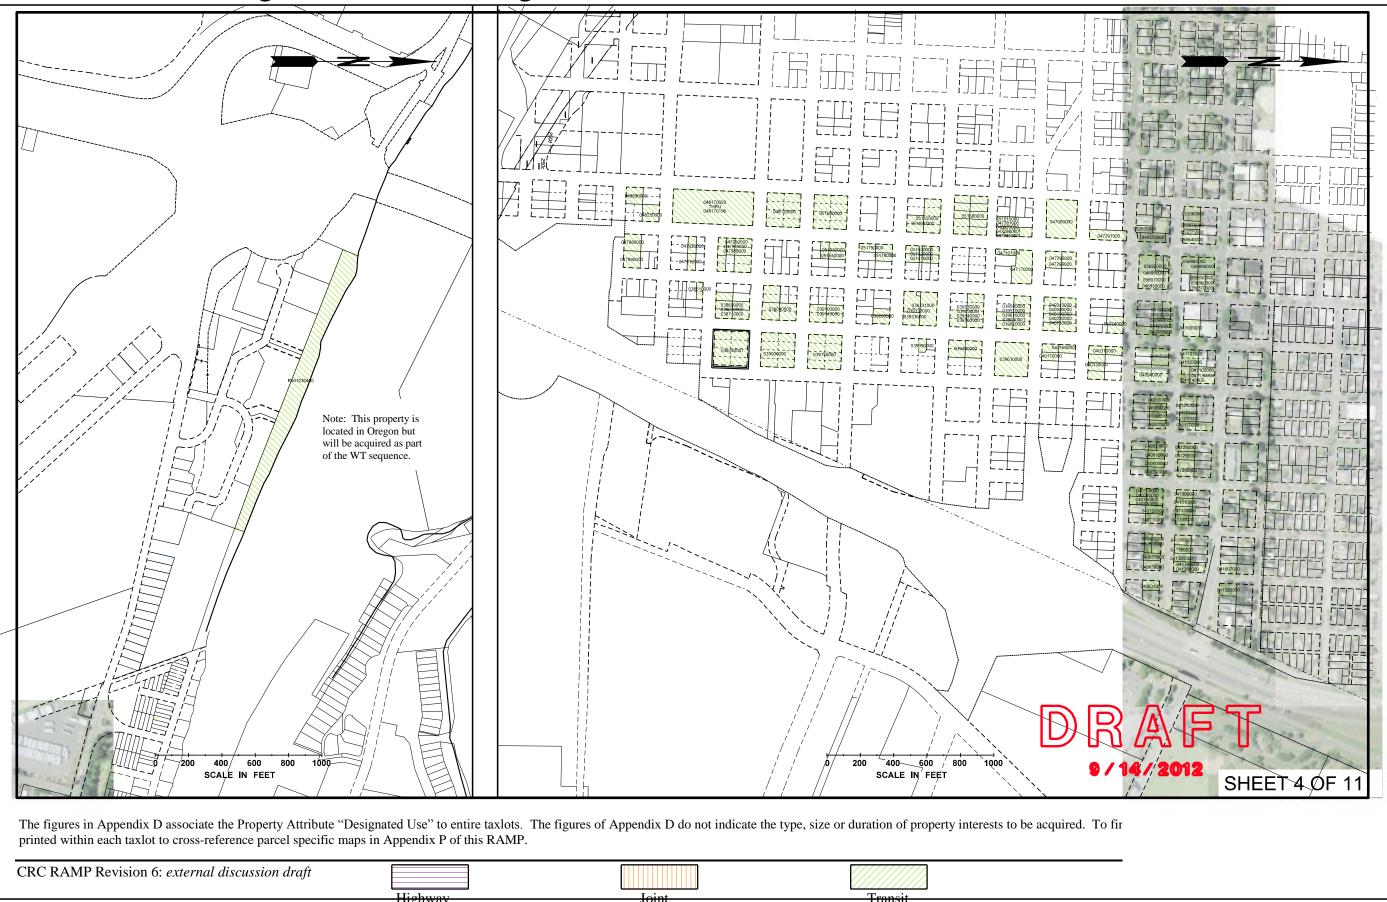

Maps of Designated Uses by delivery package are provided in Appendix D of this RAMP.

| Acquisition<br>Sequence | Associated<br>Delivery<br>Packages       | Complete<br>Possession<br>Target | ICP | Property Interests in Sequence                                                                                                                                                                                                         |
|-------------------------|------------------------------------------|----------------------------------|-----|----------------------------------------------------------------------------------------------------------------------------------------------------------------------------------------------------------------------------------------|
| RC <sub>iw</sub>        | River Crossing (Washington)              | September<br>2015                | Yes | Interests required for construction for the main river crossing, both landside and in-water work.                                                                                                                                      |
| RC <sub>io</sub>        | River Crossing<br>(Oregon)               | June 2014                        | Yes | Interests required for construction of the main river crossing, both landside and in-water work.                                                                                                                                       |
| MC                      | Mainland<br>Connector,<br>Oregon Transit | August 2014                      | Yes | Interests required for highway and transit facilities south of the Hayden Island, new structures over North Portland Harbor,                                                                                                           |
| WT                      | Washington<br>Transit                    | Nov. 2015                        | Yes | Completes acquisitions required for transit facilities. The focus of<br>this sequence is acquisitions required for transit stations and<br>guideway couplet in Vancouver's Central Business District<br>(CBD).                         |
| PR                      | Park &Ride<br>Garages                    | June 2016                        | Yes | Property required for Mill Park & Ride. Property required for other facilities to be acquired in $RC_W$ package.                                                                                                                       |
| RJ                      | Ruby Junction                            | June 2014                        | Yes | Acquisitions within this designation are necessary for the Ruby Junction Maintenance Facility expansion.                                                                                                                               |
| EN                      | Environmental<br>Mitigation              | TBD                              | Yes | Acquisitions related to environmental mitigation.                                                                                                                                                                                      |
| MDi                     | Marine Drive                             | April 2016                       | Yes | Interests required the reconfiguration of the Marine Drive interchange.                                                                                                                                                                |
| $RC_{SUB}$              | River Crossing                           | TBD                              | No  | Completes acquisitions required by the LPA between North Portland Harbor and Fourth Plain Ave.                                                                                                                                         |
| WN                      | Washington<br>North                      | TBD                              | No  | Acquisitions in this sequence are located at the northern end of<br>the Project, required for improvements related to the SR 500<br>interchange. As documented in the FEIS, these acquisitions<br>may be subject to long term phasing. |
| MD <sub>SUB</sub>       | Marine Drive                             | TBD                              | No  | Interests required for many of the surface network connections south of I-5 on Hayden Island and within the Bridgeton neighborhood.                                                                                                    |