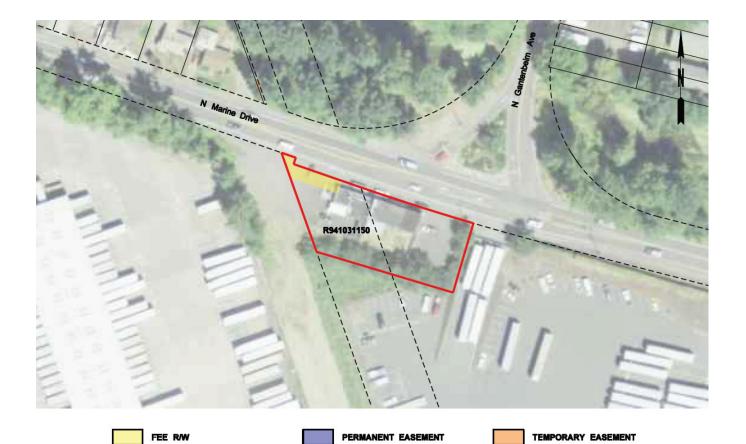

Maps of Designated Uses by delivery package are provided in Appendix D of this RAMP.

Appendix P provides a full listing of property attributes on a parcel by parcel basis.