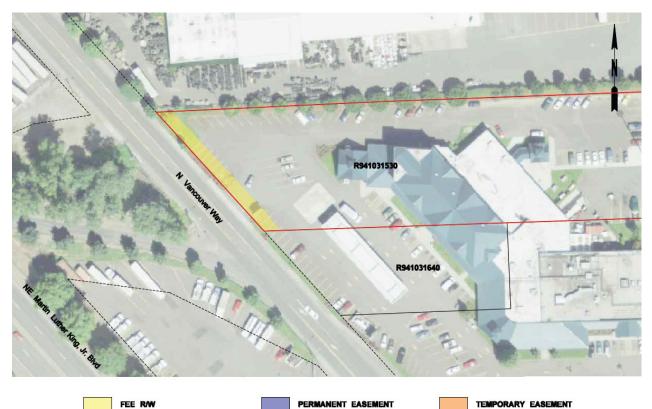

Maps of Designated Uses by delivery package are provided in Appendix D of this RAMP.

Appendix P provides a full listing of property attributes on a parcel by parcel basis.