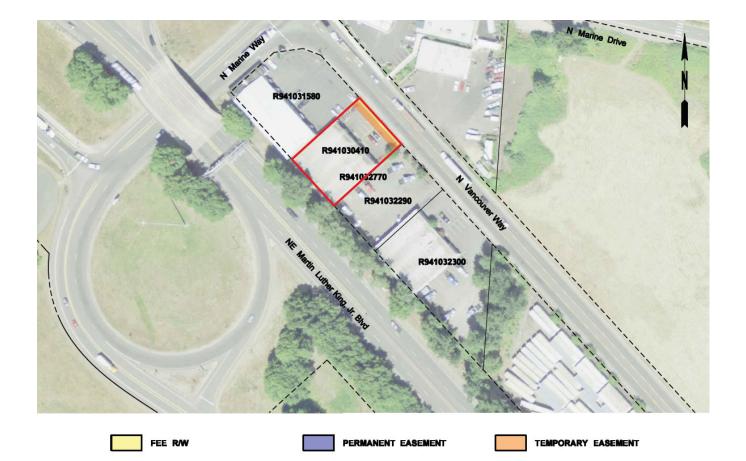

Appendix P provides a full listing of property attributes on a parcel by parcel basis.