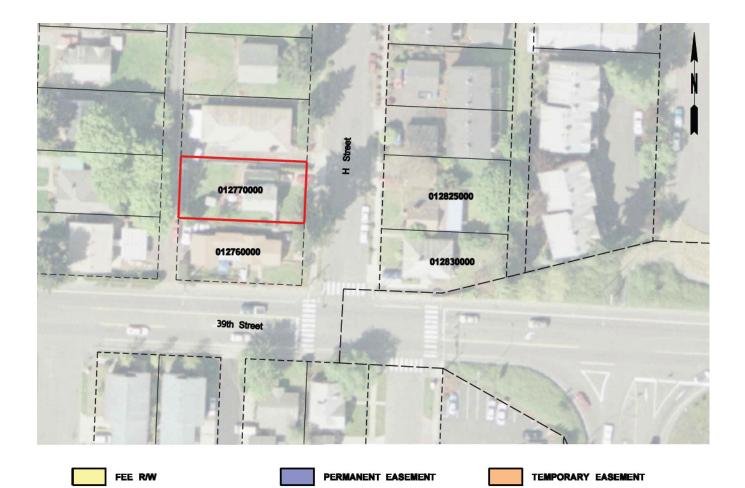

Appendix P provides a full listing of property attributes on a parcel by parcel basis.