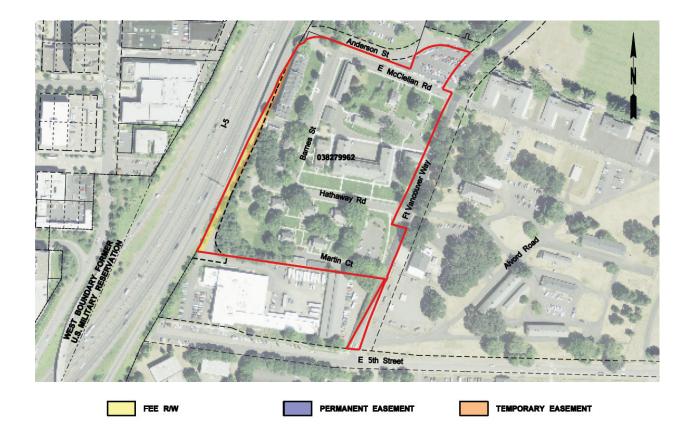

Maps of Designated Uses by delivery package are provided in Appendix D of this RAMP.

Appendix P provides a full listing of property attributes on a parcel by parcel basis.