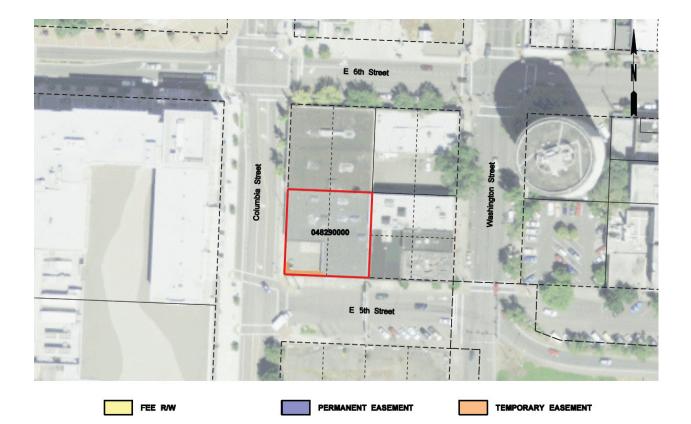

Maps of Designated Uses by delivery package are provided in Appendix D of this RAMP.

Appendix P provides a full listing of property attributes on a parcel by parcel basis.