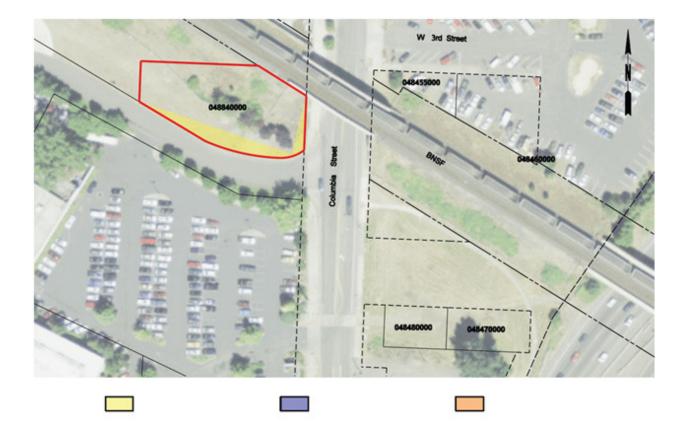

Maps of Designated Uses by delivery package are provided in Appendix D of this RAMP.

Appendix P provides a full listing of property attributes on a parcel by parcel basis.