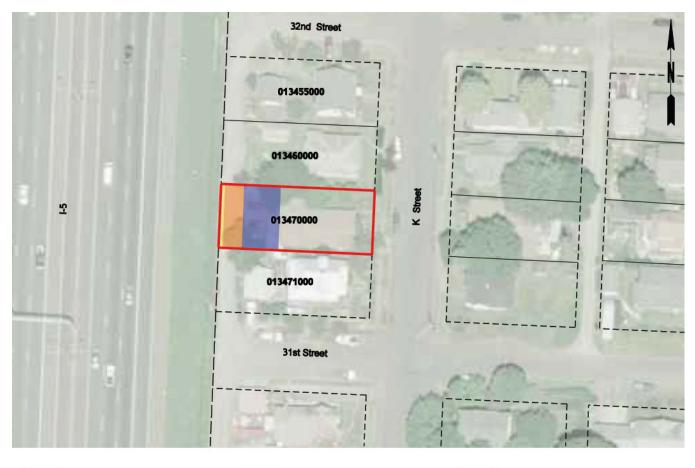

Maps of Designated Uses by delivery package are provided in Appendix D of this RAMP.

Appendix P provides a full listing of property attributes on a parcel by parcel basis.