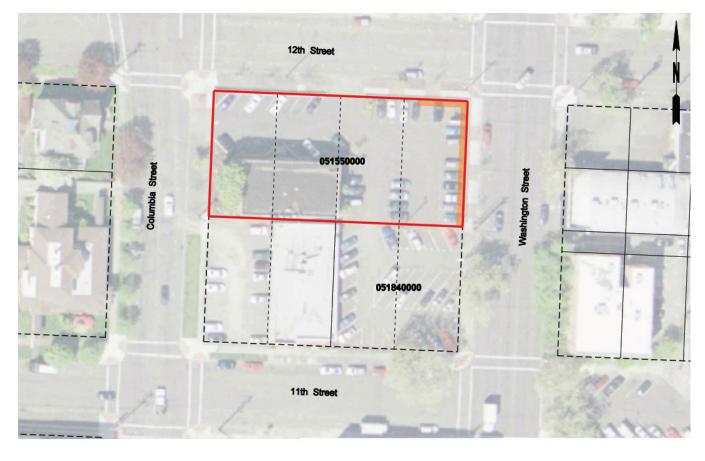

Maps of Designated Uses by delivery package are provided in Appendix D of this RAMP.

Appendix P provides a full listing of property attributes on a parcel by parcel basis.