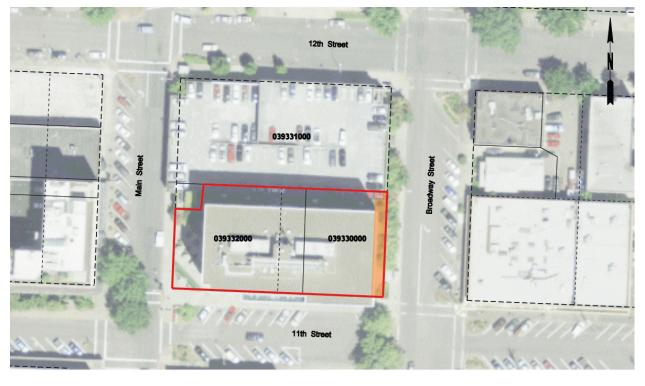

Maps of Designated Uses by delivery package are provided in Appendix D of this RAMP.

Appendix P provides a full listing of property attributes on a parcel by parcel basis.