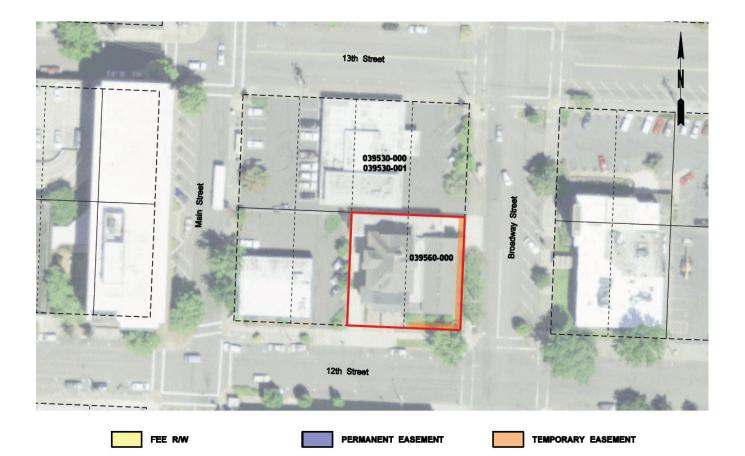

Appendix P provides a full listing of property attributes on a parcel by parcel basis.