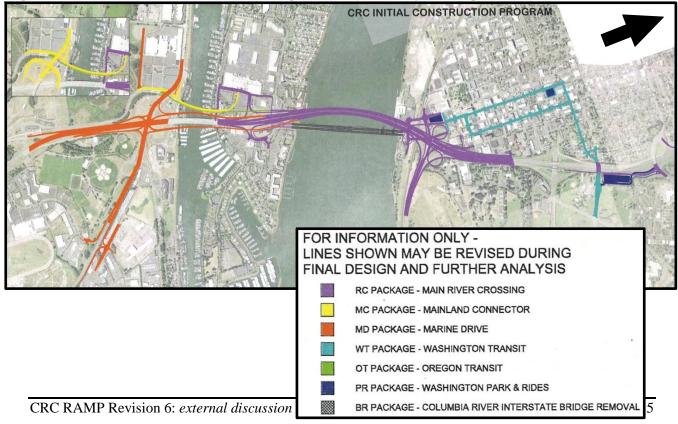

Acquisitions have been assigned to one of ten "sequences" or groups, according to the delivery packages for which they are required. Sequences are identified by capital letters. Table 2-3 summarizes the relationship between each sequence, delivery package and the critical path represented by the August 2012 CRC Master Schedule Update.

| Acquisition<br>Sequence | Associated<br>Delivery<br>Packages       | Complete<br>Possession<br>Target | ICP | Property Interests in Sequence                                                                                                                                                                                                         |
|-------------------------|------------------------------------------|----------------------------------|-----|----------------------------------------------------------------------------------------------------------------------------------------------------------------------------------------------------------------------------------------|
| RC <sub>iw</sub>        | River Crossing (Washington)              | September<br>2015                | Yes | Interests required for construction for the main river crossing, both landside and in-water work.                                                                                                                                      |
| RC <sub>io</sub>        | River Crossing<br>(Oregon)               | June 2014                        | Yes | Interests required for construction of the main river crossing, both landside and in-water work.                                                                                                                                       |
| MC                      | Mainland<br>Connector,<br>Oregon Transit | August 2014                      | Yes | Interests required for highway and transit facilities south of the Hayden Island, new structures over North Portland Harbor,                                                                                                           |
| WT                      | Washington<br>Transit                    | Nov. 2015                        | Yes | Completes acquisitions required for transit facilities. The focus of<br>this sequence is acquisitions required for transit stations and<br>guideway couplet in Vancouver's Central Business District<br>(CBD).                         |
| PR                      | Park &Ride<br>Garages                    | June 2016                        | Yes | Property required for Mill Park & Ride. Property required for other facilities to be acquired in $RC_W$ package.                                                                                                                       |
| RJ                      | Ruby Junction                            | June 2014                        | Yes | Acquisitions within this designation are necessary for the Ruby Junction Maintenance Facility expansion.                                                                                                                               |
| EN                      | Environmental<br>Mitigation              | TBD                              | Yes | Acquisitions related to environmental mitigation.                                                                                                                                                                                      |
| MDi                     | Marine Drive                             | April 2016                       | Yes | Interests required the reconfiguration of the Marine Drive interchange.                                                                                                                                                                |
| $RC_{SUB}$              | River Crossing                           | TBD                              | No  | Completes acquisitions required by the LPA between North Portland Harbor and Fourth Plain Ave.                                                                                                                                         |
| WN                      | Washington<br>North                      | TBD                              | No  | Acquisitions in this sequence are located at the northern end of<br>the Project, required for improvements related to the SR 500<br>interchange. As documented in the FEIS, these acquisitions<br>may be subject to long term phasing. |
| MD <sub>SUB</sub>       | Marine Drive                             | TBD                              | No  | Interests required for many of the surface network connections south of I-5 on Hayden Island and within the Bridgeton neighborhood.                                                                                                    |

#### Figure 2-1: CRC Initial Construction Program (ICP) Delivery Packages

Advantages of sequencing, with respect to RES, is that it establishes a temporal and spatial framework for the RES acquisition activities. This in turn, allows for independent and efficient management of real property resources while staying coordinated to major project milestones.