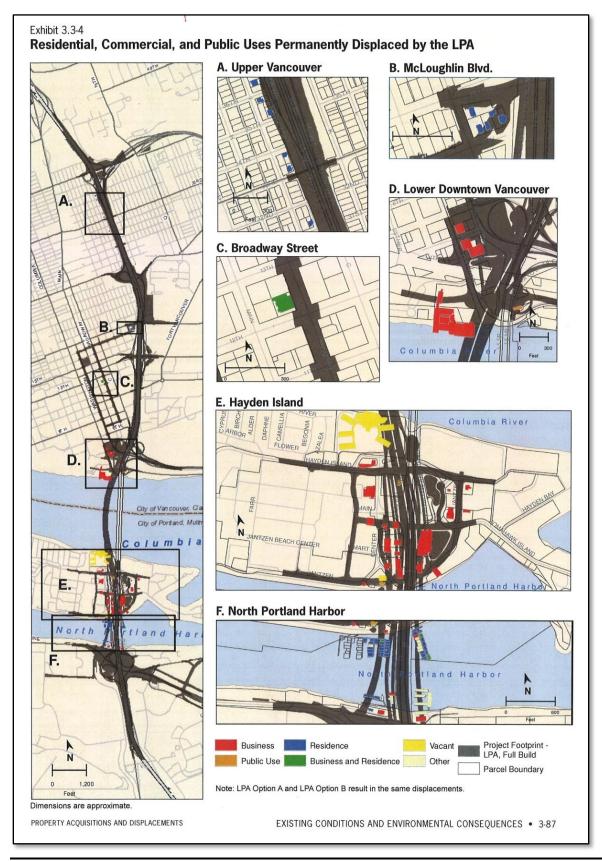

- 74 full parcel acquisitions.
- 143 partial acquisitions.
- 128 residential and commercial displacements.
- 6 acres of permanent airspace, subsurface or property easements.
- Approximately 20 acres of temporary construction easements distributed over 200 distinct parcels.

Appendix A shows the geographic location of these impacts as they were documented in the November 2011 CRC Final Environmental Impact Statement.