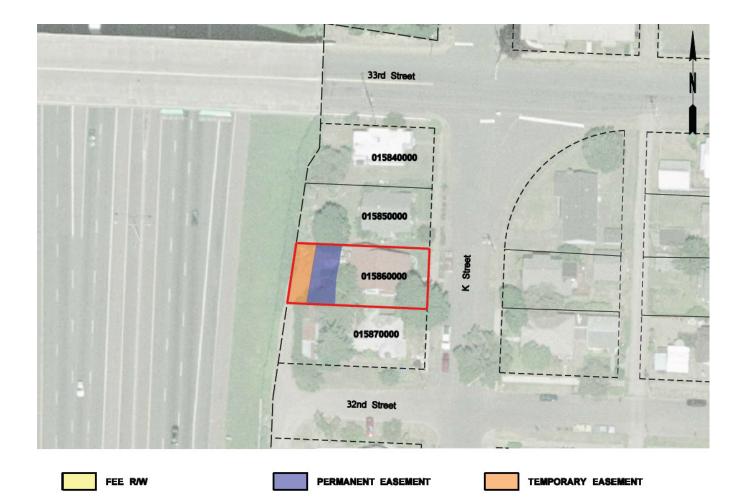

Maps of Designated Uses by delivery package are provided in Appendix D of this RAMP.

Appendix P provides a full listing of property attributes on a parcel by parcel basis.