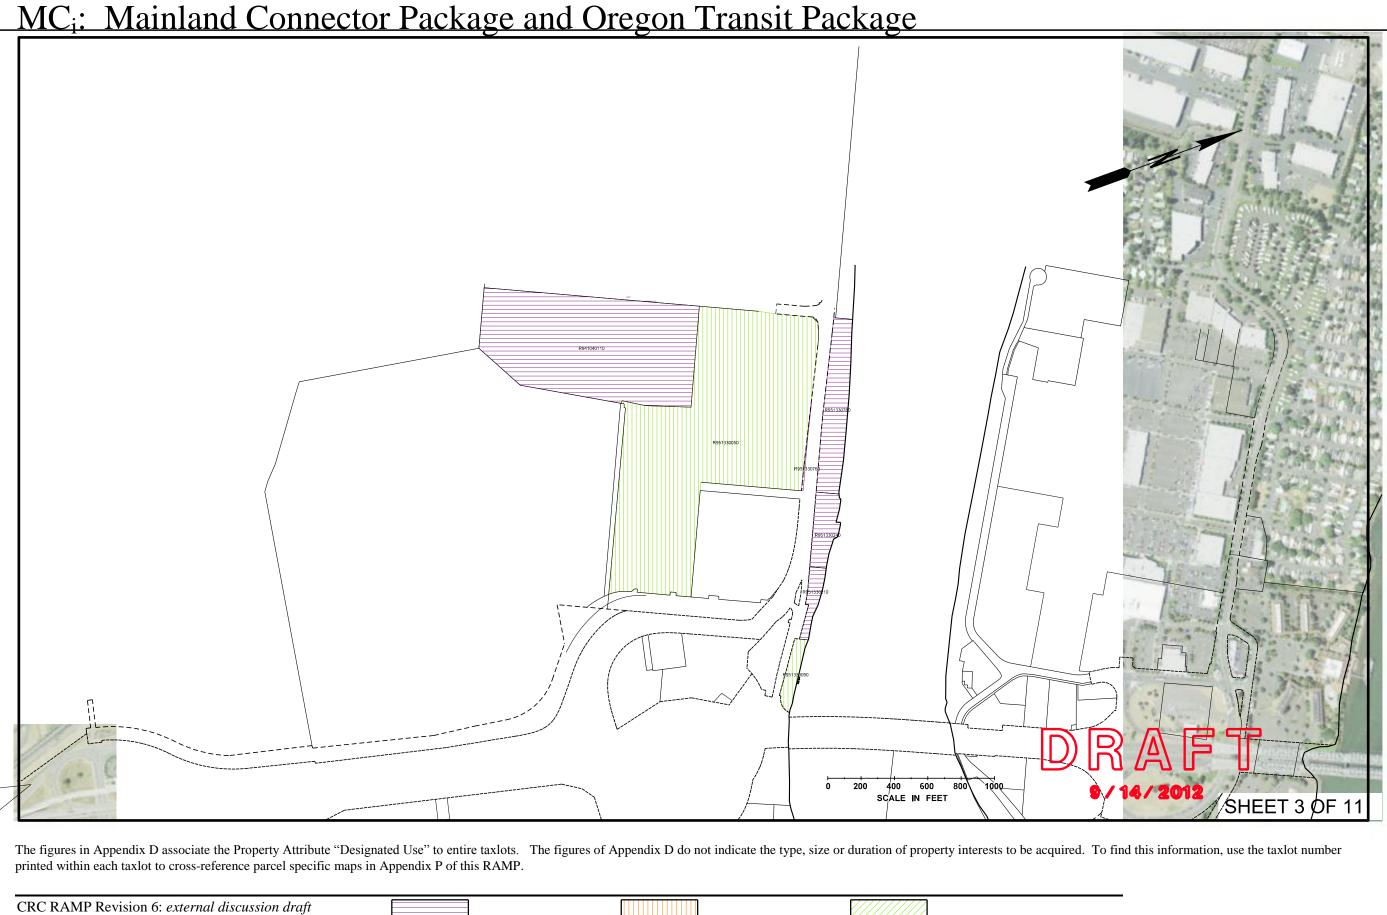

Maps of Designated Uses by delivery package are provided in Appendix D of this RAMP.

| Acquisition<br>Sequence | Associated<br>Delivery<br>Packages       | Complete<br>Possession<br>Target | ICP | Property Interests in Sequence                                                                                                                                                                                                         |
|-------------------------|------------------------------------------|----------------------------------|-----|----------------------------------------------------------------------------------------------------------------------------------------------------------------------------------------------------------------------------------------|
| RC <sub>iw</sub>        | River Crossing (Washington)              | September<br>2015                | Yes | Interests required for construction for the main river crossing, both landside and in-water work.                                                                                                                                      |
| RC <sub>io</sub>        | River Crossing<br>(Oregon)               | June 2014                        | Yes | Interests required for construction of the main river crossing, both landside and in-water work.                                                                                                                                       |
| MC                      | Mainland<br>Connector,<br>Oregon Transit | August 2014                      | Yes | Interests required for highway and transit facilities south of the Hayden Island, new structures over North Portland Harbor,                                                                                                           |
| WT                      | Washington<br>Transit                    | Nov. 2015                        | Yes | Completes acquisitions required for transit facilities. The focus of<br>this sequence is acquisitions required for transit stations and<br>guideway couplet in Vancouver's Central Business District<br>(CBD).                         |
| PR                      | Park &Ride<br>Garages                    | June 2016                        | Yes | Property required for Mill Park & Ride. Property required for other facilities to be acquired in $RC_W$ package.                                                                                                                       |
| RJ                      | Ruby Junction                            | June 2014                        | Yes | Acquisitions within this designation are necessary for the Ruby Junction Maintenance Facility expansion.                                                                                                                               |
| EN                      | Environmental<br>Mitigation              | TBD                              | Yes | Acquisitions related to environmental mitigation.                                                                                                                                                                                      |
| MDi                     | Marine Drive                             | April 2016                       | Yes | Interests required the reconfiguration of the Marine Drive interchange.                                                                                                                                                                |
| $RC_{SUB}$              | River Crossing                           | TBD                              | No  | Completes acquisitions required by the LPA between North Portland Harbor and Fourth Plain Ave.                                                                                                                                         |
| WN                      | Washington<br>North                      | TBD                              | No  | Acquisitions in this sequence are located at the northern end of<br>the Project, required for improvements related to the SR 500<br>interchange. As documented in the FEIS, these acquisitions<br>may be subject to long term phasing. |
| MD <sub>SUB</sub>       | Marine Drive                             | TBD                              | No  | Interests required for many of the surface network connections south of I-5 on Hayden Island and within the Bridgeton neighborhood.                                                                                                    |