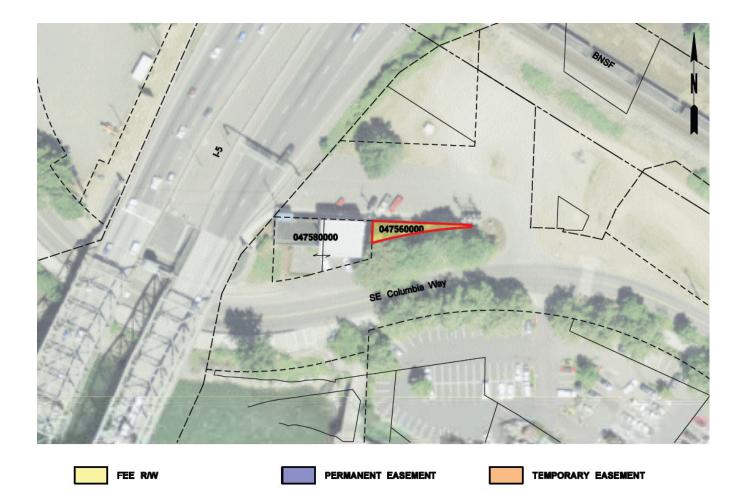

Maps of Designated Uses by delivery package are provided in Appendix D of this RAMP.

Appendix P provides a full listing of property attributes on a parcel by parcel basis.