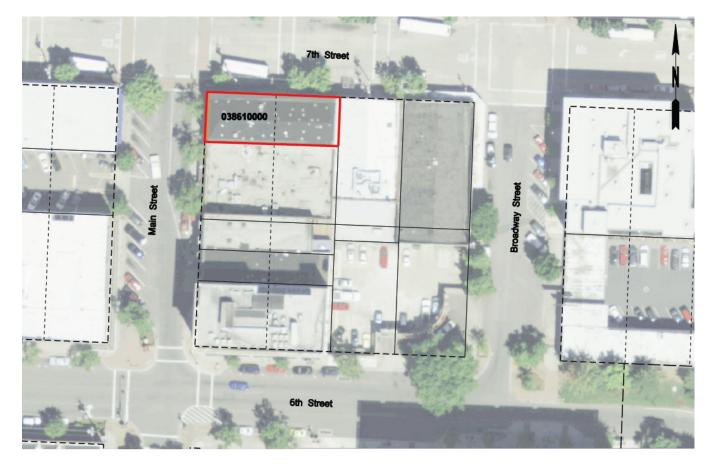

Appendix P provides a full listing of property attributes on a parcel by parcel basis.