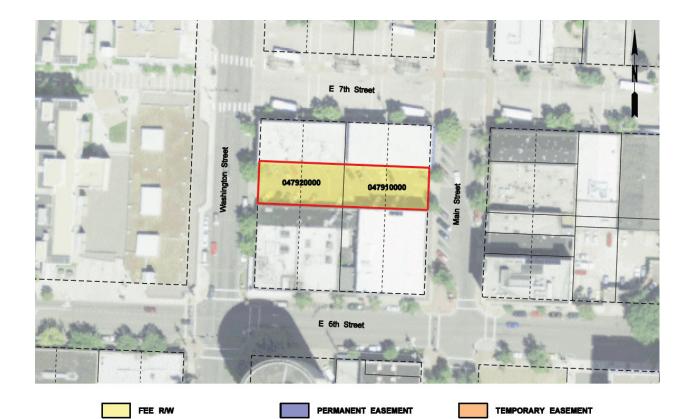

Appendix P provides a full listing of property attributes on a parcel by parcel basis.