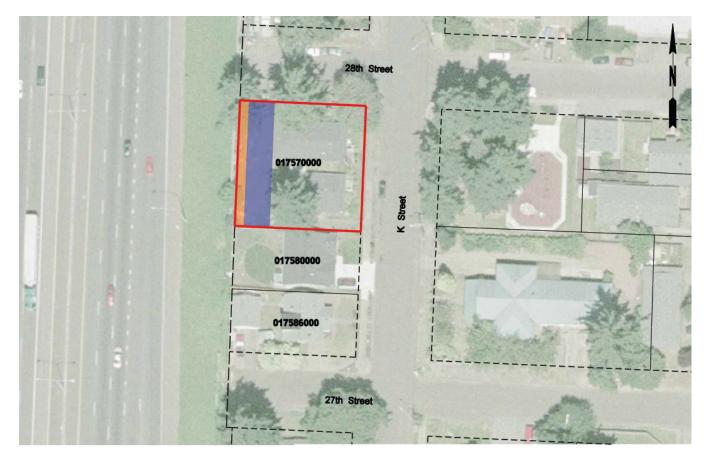

Maps of Designated Uses by delivery package are provided in Appendix D of this RAMP.

Appendix P provides a full listing of property attributes on a parcel by parcel basis.