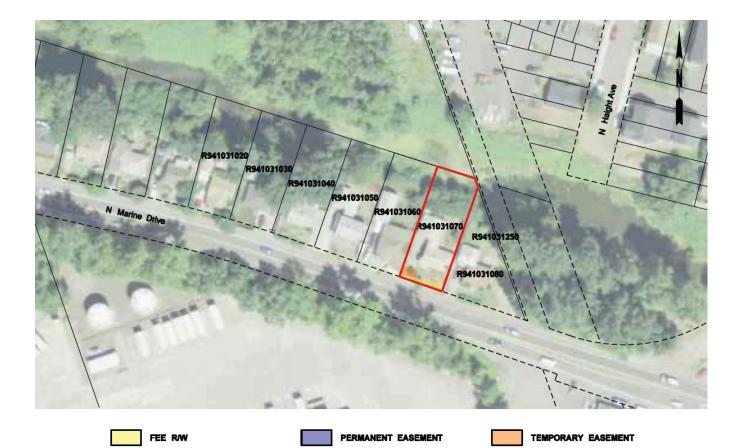

Maps of Designated Uses by delivery package are provided in Appendix D of this RAMP.

Appendix P provides a full listing of property attributes on a parcel by parcel basis.