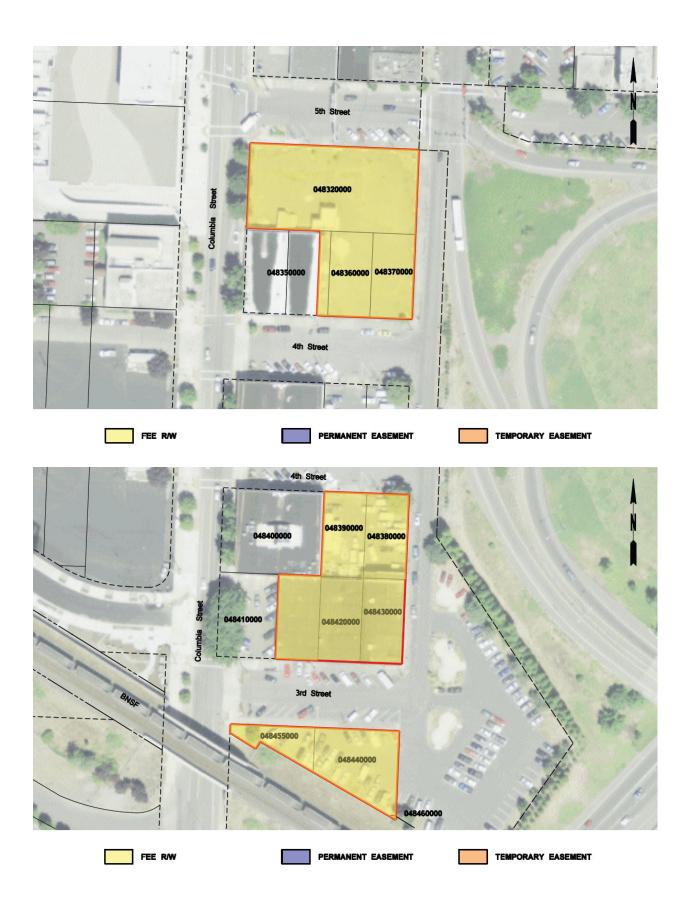

Maps of Designated Uses by delivery package are provided in Appendix D of this RAMP.

Appendix P provides a full listing of property attributes on a parcel by parcel basis.