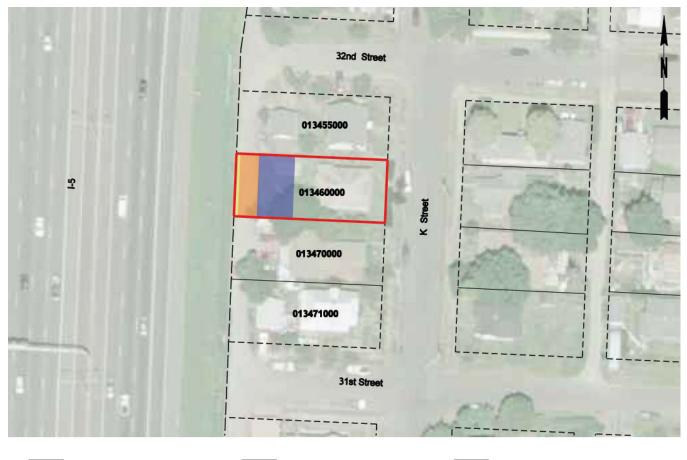

Maps of Designated Uses by delivery package are provided in Appendix D of this RAMP.

Appendix P provides a full listing of property attributes on a parcel by parcel basis.