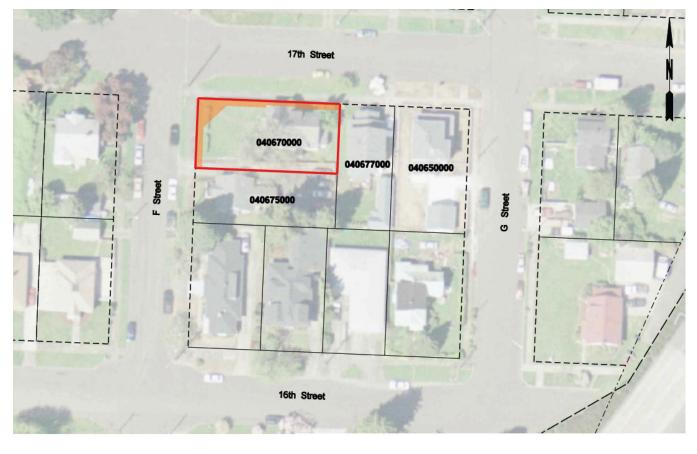

Maps of Designated Uses by delivery package are provided in Appendix D of this RAMP.

Appendix P provides a full listing of property attributes on a parcel by parcel basis.