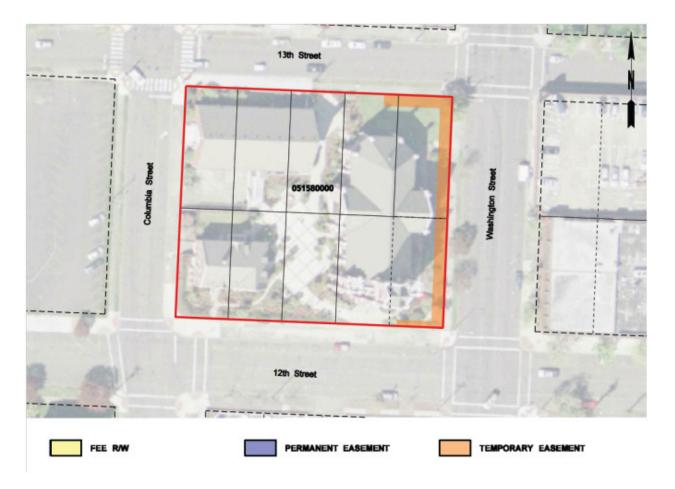

Maps of Designated Uses by delivery package are provided in Appendix D of this RAMP.

Appendix P provides a full listing of property attributes on a parcel by parcel basis.