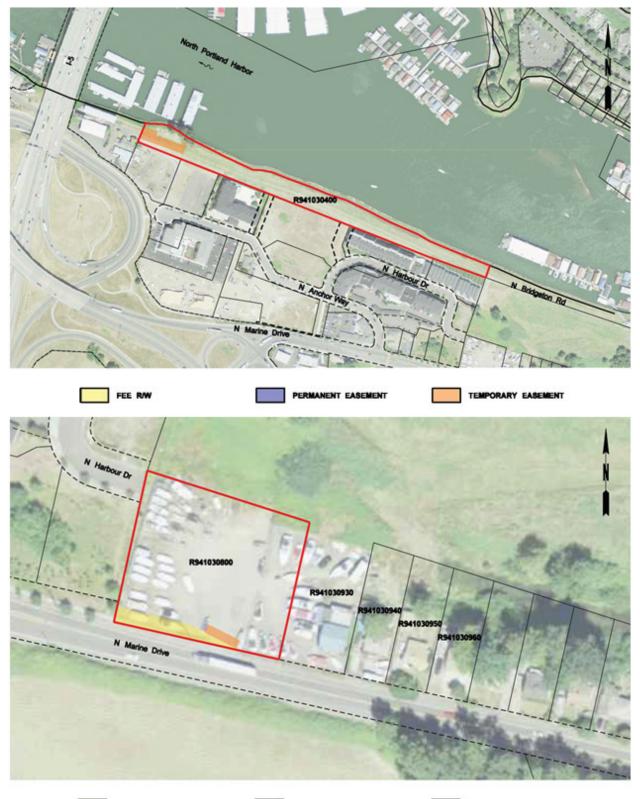

- 74 full parcel acquisitions.
- 143 partial acquisitions.
- 128 residential and commercial displacements.
- 6 acres of permanent airspace, subsurface or property easements.
- Approximately 20 acres of temporary construction easements distributed over 200 distinct parcels.

Appendix A shows the geographic location of these impacts as they were documented in the November 2011 CRC Final Environmental Impact Statement.