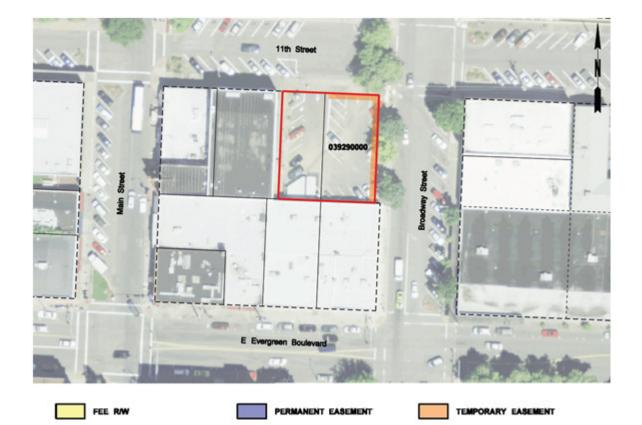

Maps of Designated Uses by delivery package are provided in Appendix D of this RAMP.

Appendix P provides a full listing of property attributes on a parcel by parcel basis.