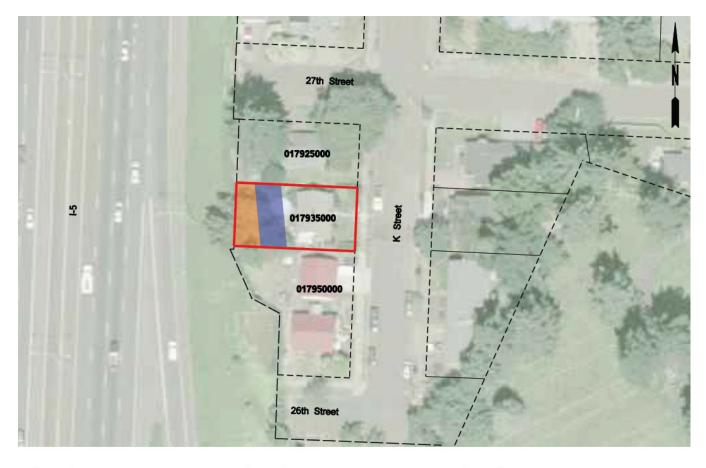

Maps of Designated Uses by delivery package are provided in Appendix D of this RAMP.

Appendix P provides a full listing of property attributes on a parcel by parcel basis.