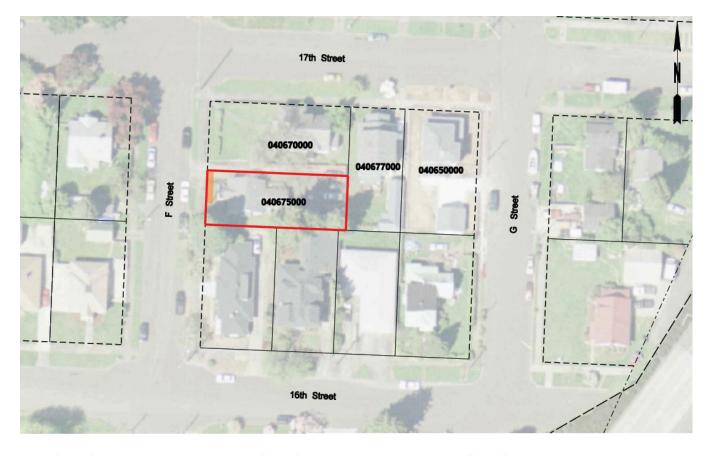

Maps of Designated Uses by delivery package are provided in Appendix D of this RAMP.

Appendix P provides a full listing of property attributes on a parcel by parcel basis.