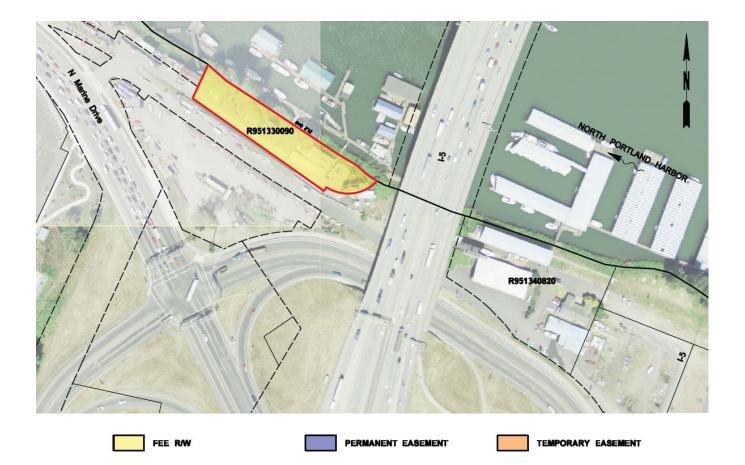

Maps of Designated Uses by delivery package are provided in Appendix D of this RAMP.

Appendix P provides a full listing of property attributes on a parcel by parcel basis.