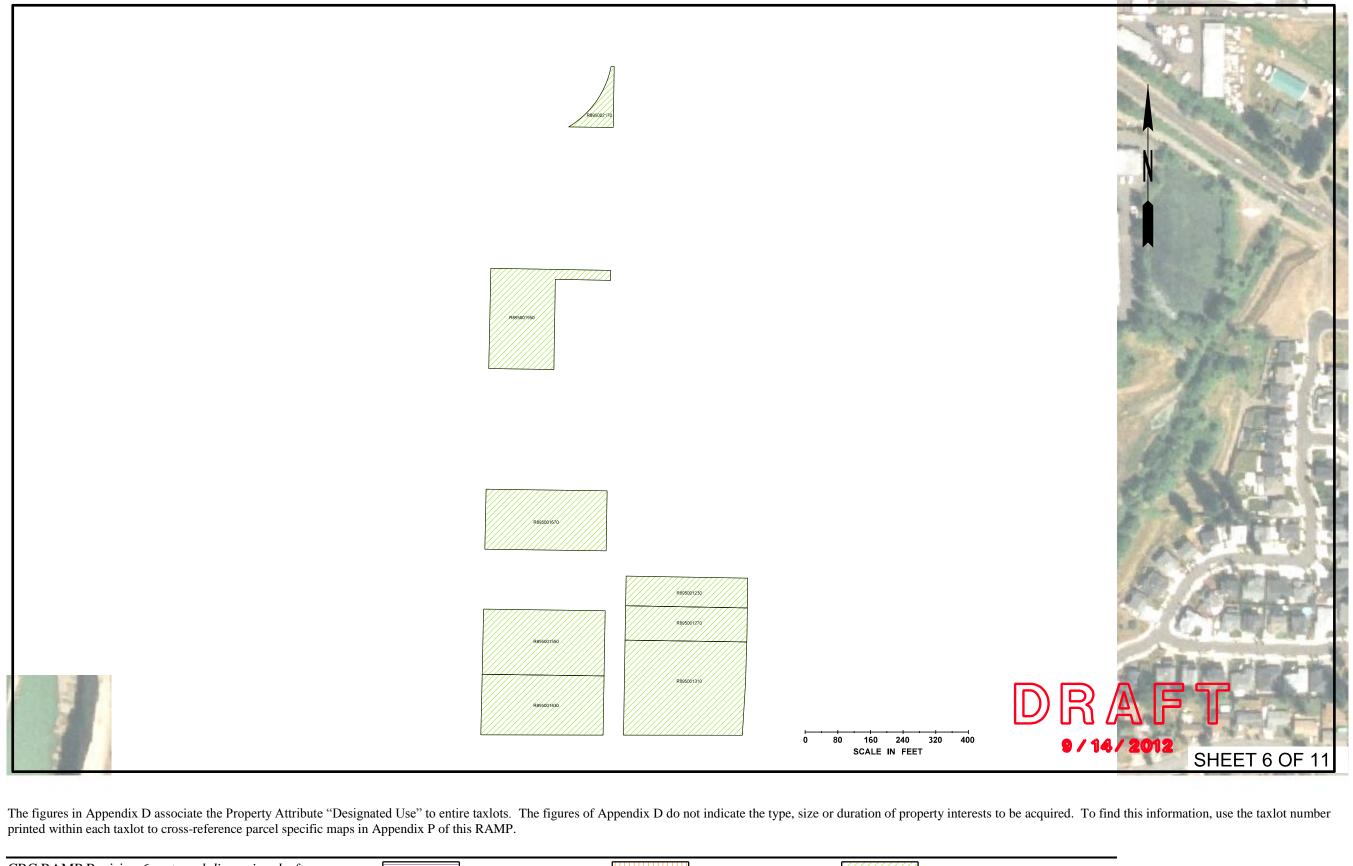

Maps of Designated Uses by delivery package are provided in Appendix D of this RAMP.

The definitions of eleven attributes by which all CRC acquisitions are to be classified are as follows: **Sequence**: groups acquisitions according to the construction or delivery package for which they are required.

**Rights**: the type of property interest acquired (fee simple or easement, for example).

Extent: the physical extent of the acquisition with respect to its current legal description.

**Duration**: the time duration of the property interest to be acquired.

**Normality**: the normality of valuation process with respect to the Uniform Act and FTA Circular 5010.1D.

Use Designation: the transportation purposes supported by an acquisition.

Federal Funding: indicates the Federal source of funding used in an acquisition.

Acquiring Agency: indicates the CRC sponsor agency designated as the acquiring agency with respect to the Uniform Act.

Authority: indicates the unit of government whose eminent domain will be used for the acquisition.

**Ultimate Vesting**: indicates in whom the property interest will be vested as the project moves from the construction phase into revenue service and the O&M phases.<sup>1</sup>

Agent: indicates the acquisition agent assigned to the property

Appendix P provides a full listing of property attributes on a parcel by parcel basis.