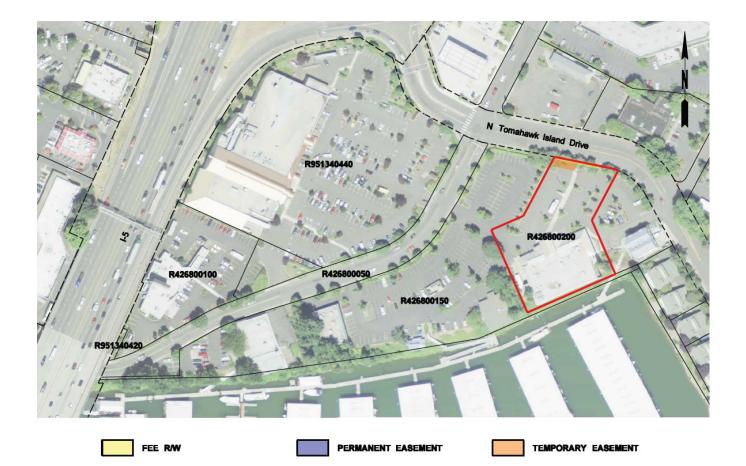

Maps of Designated Uses by delivery package are provided in Appendix D of this RAMP.

Appendix P provides a full listing of property attributes on a parcel by parcel basis.