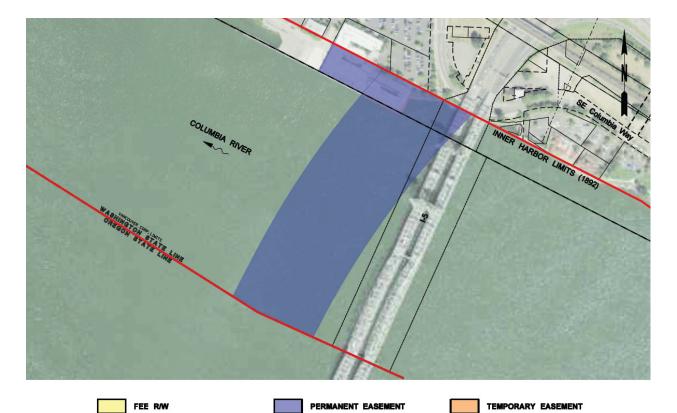

Maps of Designated Uses by delivery package are provided in Appendix D of this RAMP.

Appendix P provides a full listing of property attributes on a parcel by parcel basis.