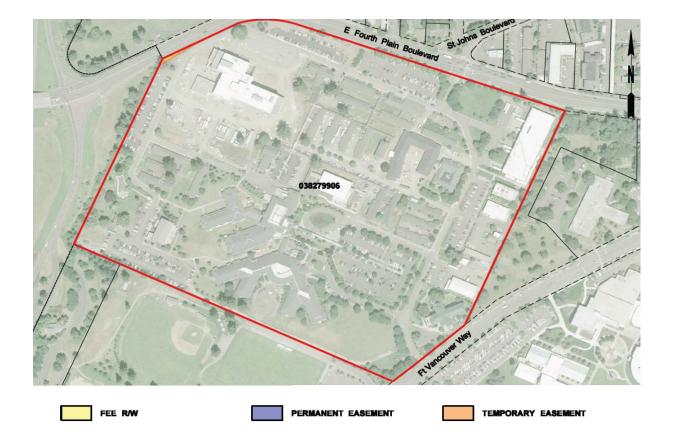

Appendix P provides a full listing of property attributes on a parcel by parcel basis.