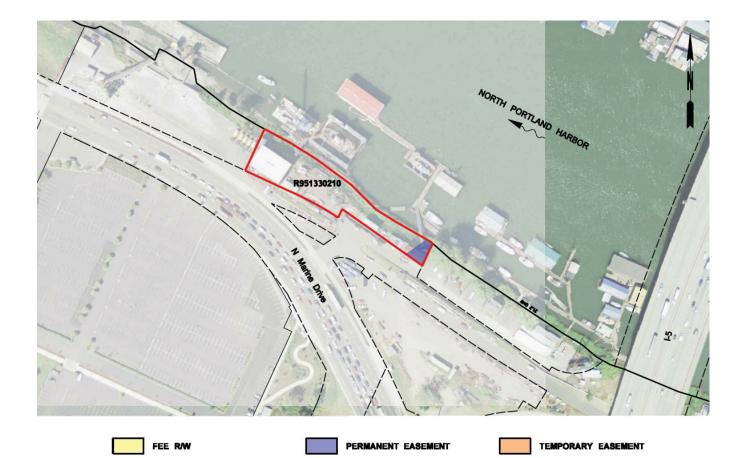

Maps of Designated Uses by delivery package are provided in Appendix D of this RAMP.

Appendix P provides a full listing of property attributes on a parcel by parcel basis.