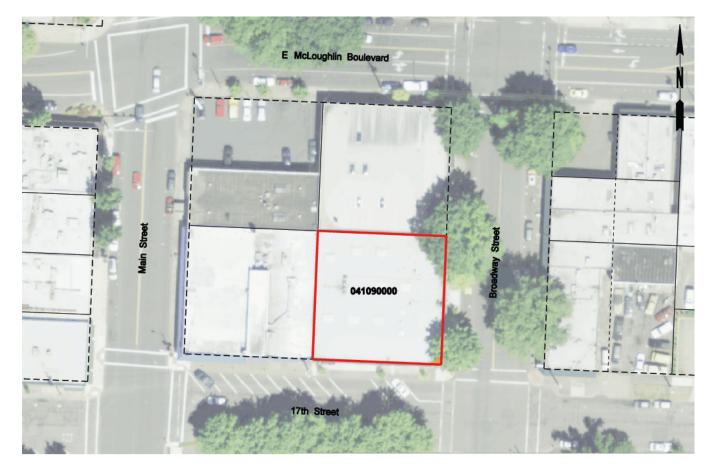

Appendix P provides a full listing of property attributes on a parcel by parcel basis.