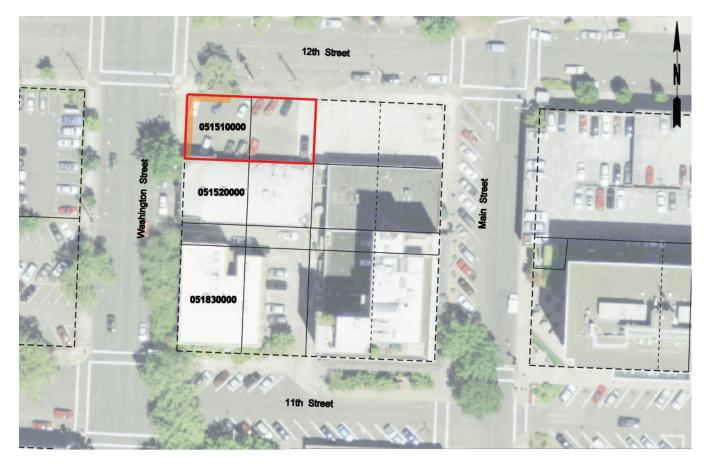

Maps of Designated Uses by delivery package are provided in Appendix D of this RAMP.

Appendix P provides a full listing of property attributes on a parcel by parcel basis.