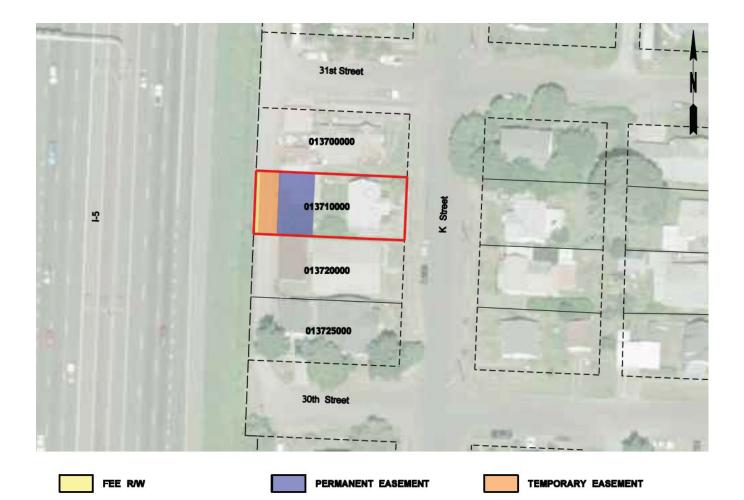

Maps of Designated Uses by delivery package are provided in Appendix D of this RAMP.

Appendix P provides a full listing of property attributes on a parcel by parcel basis.