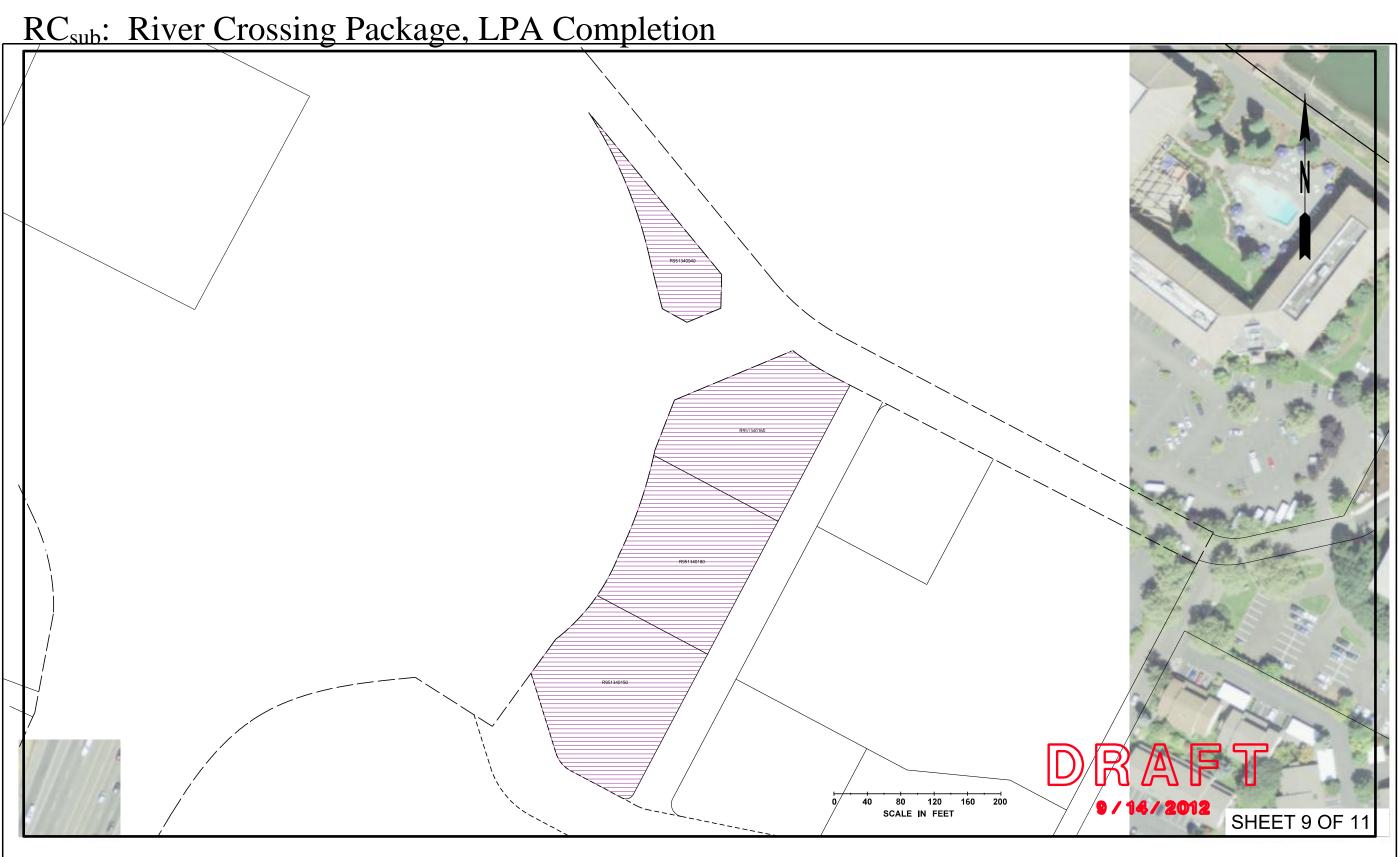

| Acquisition<br>Sequence | Associated<br>Delivery<br>Packages       | Complete<br>Possession<br>Target | ICP | Property Interests in Sequence                                                                                                                                                                                                         |
|-------------------------|------------------------------------------|----------------------------------|-----|----------------------------------------------------------------------------------------------------------------------------------------------------------------------------------------------------------------------------------------|
| RC <sub>iw</sub>        | River Crossing (Washington)              | September<br>2015                | Yes | Interests required for construction for the main river crossing, both landside and in-water work.                                                                                                                                      |
| RC <sub>io</sub>        | River Crossing<br>(Oregon)               | June 2014                        | Yes | Interests required for construction of the main river crossing, both landside and in-water work.                                                                                                                                       |
| MC                      | Mainland<br>Connector,<br>Oregon Transit | August 2014                      | Yes | Interests required for highway and transit facilities south of the Hayden Island, new structures over North Portland Harbor,                                                                                                           |
| WT                      | Washington<br>Transit                    | Nov. 2015                        | Yes | Completes acquisitions required for transit facilities. The focus of<br>this sequence is acquisitions required for transit stations and<br>guideway couplet in Vancouver's Central Business District<br>(CBD).                         |
| PR                      | Park &Ride<br>Garages                    | June 2016                        | Yes | Property required for Mill Park & Ride. Property required for other facilities to be acquired in $RC_W$ package.                                                                                                                       |
| RJ                      | Ruby Junction                            | June 2014                        | Yes | Acquisitions within this designation are necessary for the Ruby Junction Maintenance Facility expansion.                                                                                                                               |
| EN                      | Environmental<br>Mitigation              | TBD                              | Yes | Acquisitions related to environmental mitigation.                                                                                                                                                                                      |
| MDi                     | Marine Drive                             | April 2016                       | Yes | Interests required the reconfiguration of the Marine Drive interchange.                                                                                                                                                                |
| $RC_{SUB}$              | River Crossing                           | TBD                              | No  | Completes acquisitions required by the LPA between North Portland Harbor and Fourth Plain Ave.                                                                                                                                         |
| WN                      | Washington<br>North                      | TBD                              | No  | Acquisitions in this sequence are located at the northern end of<br>the Project, required for improvements related to the SR 500<br>interchange. As documented in the FEIS, these acquisitions<br>may be subject to long term phasing. |
| MD <sub>SUB</sub>       | Marine Drive                             | TBD                              | No  | Interests required for many of the surface network connections south of I-5 on Hayden Island and within the Bridgeton neighborhood.                                                                                                    |