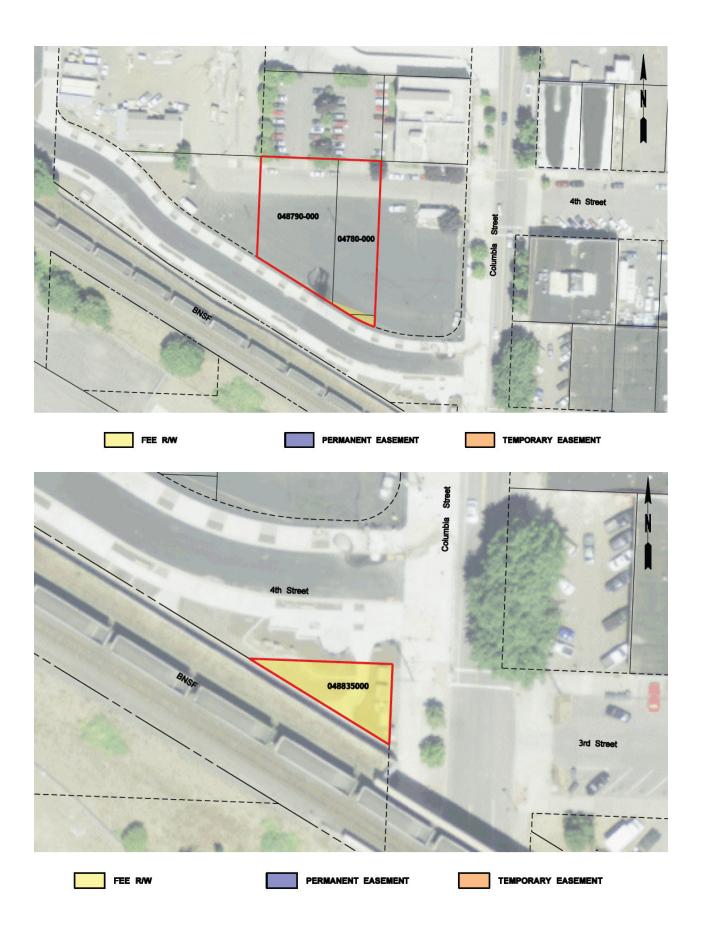

Maps of Designated Uses by delivery package are provided in Appendix D of this RAMP.

Appendix P provides a full listing of property attributes on a parcel by parcel basis.