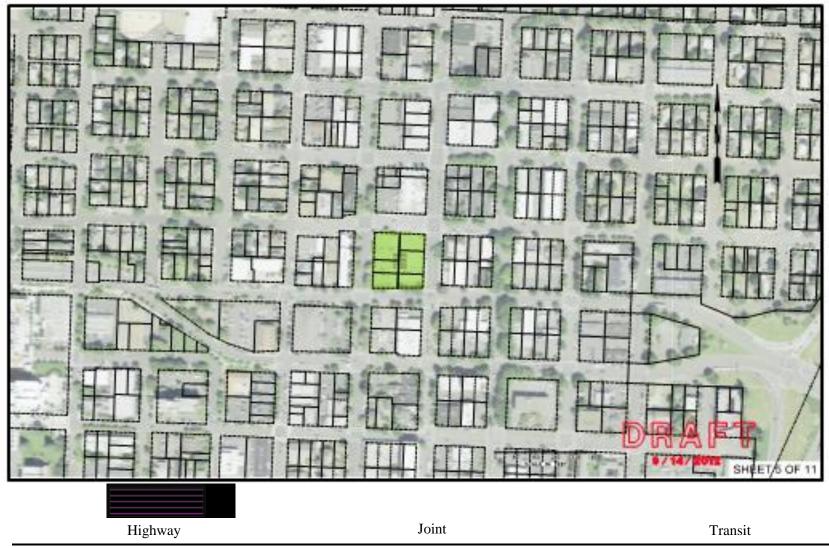

## 2.4 "Just in Time" Acquisition Follows LPA Delivery Sequencing

Civil infrastructure projects valued in excess of one billion dollars may be planned and managed as one project but are funded and constructed as interrelated contracts or "delivery packages" that can be described and categorized in terms of common attributes such as procurement method, construction duration, temporal footprint, overall value, contracting agency, funding source, disciplinary scope, and/or spatial extent. The CRC is no exception.

Acquisitions have been assigned to one of ten "sequences" or groups, according to the delivery packages for which they are required. Sequences are identified by capital letters. Table 2-3 summarizes the relationship between each sequence, delivery package and the critical path represented by the August 2012 CRC Master Schedule Update.

| Acquisition<br>Sequence | Associated<br>Delivery<br>Packages       | Complete<br>Possession<br>Target | ICP | Property Interests in Sequence                                                                                                                                                                                                         |
|-------------------------|------------------------------------------|----------------------------------|-----|----------------------------------------------------------------------------------------------------------------------------------------------------------------------------------------------------------------------------------------|
| RC <sub>iw</sub>        | River Crossing (Washington)              | September<br>2015                | Yes | Interests required for construction for the main river crossing, both landside and in-water work.                                                                                                                                      |
| RC <sub>io</sub>        | River Crossing<br>(Oregon)               | June 2014                        | Yes | Interests required for construction of the main river crossing, both landside and in-water work.                                                                                                                                       |
| MC                      | Mainland<br>Connector,<br>Oregon Transit | August 2014                      | Yes | Interests required for highway and transit facilities south of the Hayden Island, new structures over North Portland Harbor,                                                                                                           |
| WT                      | Washington<br>Transit                    | Nov. 2015                        | Yes | Completes acquisitions required for transit facilities. The focus of<br>this sequence is acquisitions required for transit stations and<br>guideway couplet in Vancouver's Central Business District<br>(CBD).                         |
| PR                      | Park &Ride<br>Garages                    | June 2016                        | Yes | Property required for Mill Park & Ride. Property required for other facilities to be acquired in $RC_W$ package.                                                                                                                       |
| RJ                      | Ruby Junction                            | June 2014                        | Yes | Acquisitions within this designation are necessary for the Ruby Junction Maintenance Facility expansion.                                                                                                                               |
| EN                      | Environmental<br>Mitigation              | TBD                              | Yes | Acquisitions related to environmental mitigation.                                                                                                                                                                                      |
| MDi                     | Marine Drive                             | April 2016                       | Yes | Interests required the reconfiguration of the Marine Drive interchange.                                                                                                                                                                |
| $RC_{SUB}$              | River Crossing                           | TBD                              | No  | Completes acquisitions required by the LPA between North Portland Harbor and Fourth Plain Ave.                                                                                                                                         |
| WN                      | Washington<br>North                      | TBD                              | No  | Acquisitions in this sequence are located at the northern end of<br>the Project, required for improvements related to the SR 500<br>interchange. As documented in the FEIS, these acquisitions<br>may be subject to long term phasing. |
| MD <sub>SUB</sub>       | Marine Drive                             | TBD                              | No  | Interests required for many of the surface network connections south of I-5 on Hayden Island and within the Bridgeton neighborhood.                                                                                                    |

#### Figure 2-1: CRC Initial Construction Program (ICP) Delivery Packages

Advantages of sequencing, with respect to RES, is that it establishes a temporal and spatial framework for the RES acquisition activities. This in turn, allows for independent and efficient management of real property resources while staying coordinated to major project milestones.