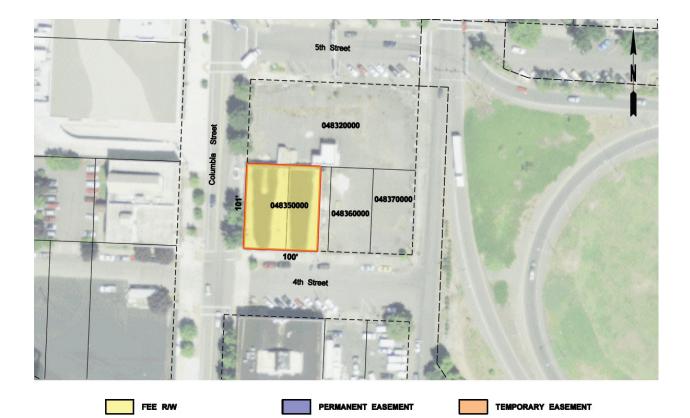

Maps of Designated Uses by delivery package are provided in Appendix D of this RAMP.

Appendix P provides a full listing of property attributes on a parcel by parcel basis.