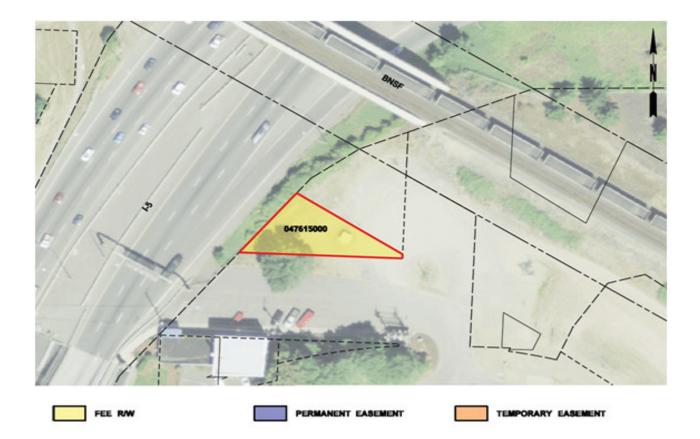

Maps of Designated Uses by delivery package are provided in Appendix D of this RAMP.

Appendix P provides a full listing of property attributes on a parcel by parcel basis.