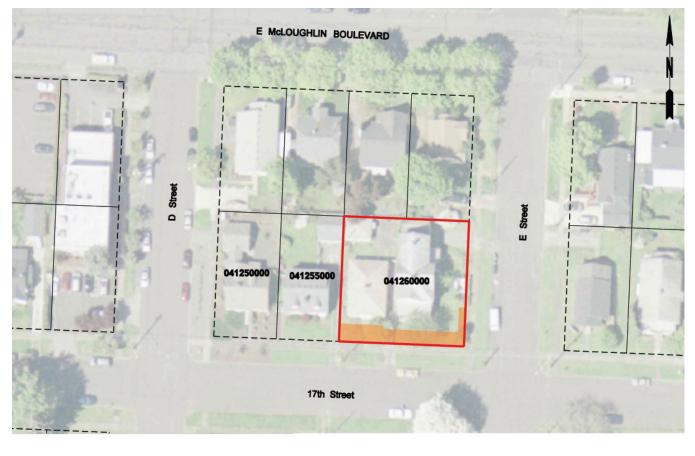

Maps of Designated Uses by delivery package are provided in Appendix D of this RAMP.

Appendix P provides a full listing of property attributes on a parcel by parcel basis.