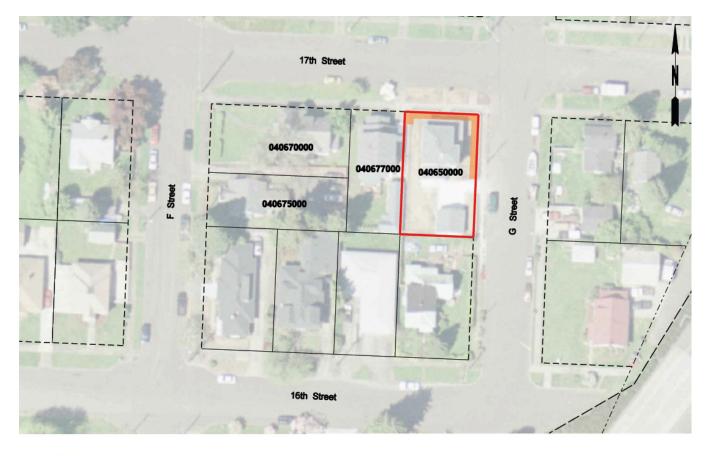

Maps of Designated Uses by delivery package are provided in Appendix D of this RAMP.

Appendix P provides a full listing of property attributes on a parcel by parcel basis.