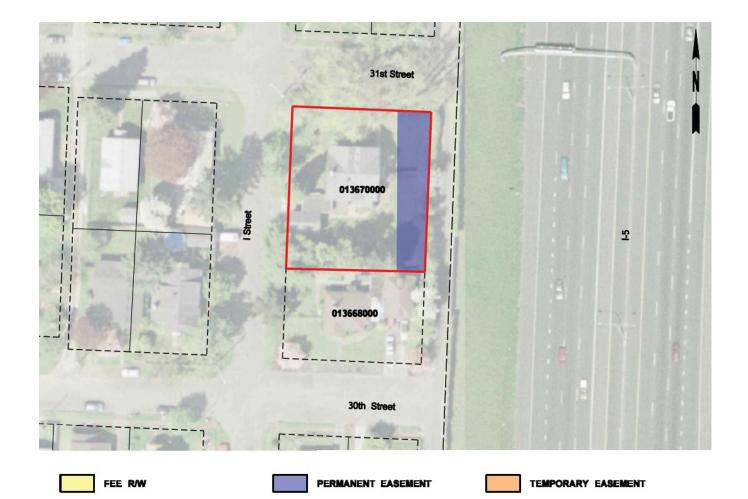

Maps of Designated Uses by delivery package are provided in Appendix D of this RAMP.

Appendix P provides a full listing of property attributes on a parcel by parcel basis.