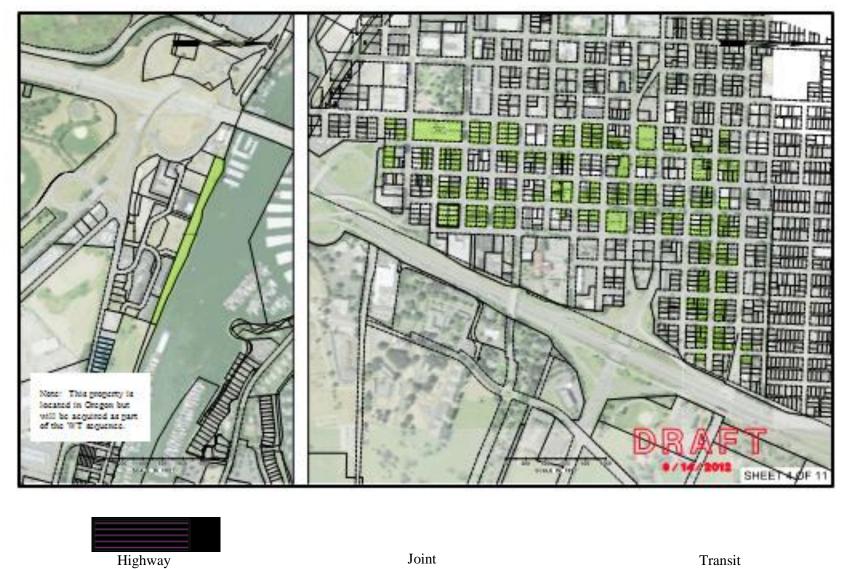

Maps of Designated Uses by delivery package are provided in Appendix D of this RAMP.

| Acquisition<br>Sequence | Associated<br>Delivery<br>Packages       | Complete<br>Possession<br>Target | ICP | Property Interests in Sequence                                                                                                                                                                                                         |
|-------------------------|------------------------------------------|----------------------------------|-----|----------------------------------------------------------------------------------------------------------------------------------------------------------------------------------------------------------------------------------------|
| RC <sub>iw</sub>        | River Crossing (Washington)              | September<br>2015                | Yes | Interests required for construction for the main river crossing, both landside and in-water work.                                                                                                                                      |
| RC <sub>io</sub>        | River Crossing<br>(Oregon)               | June 2014                        | Yes | Interests required for construction of the main river crossing, both landside and in-water work.                                                                                                                                       |
| MC                      | Mainland<br>Connector,<br>Oregon Transit | August 2014                      | Yes | Interests required for highway and transit facilities south of the Hayden Island, new structures over North Portland Harbor,                                                                                                           |
| WT                      | Washington<br>Transit                    | Nov. 2015                        | Yes | Completes acquisitions required for transit facilities. The focus of<br>this sequence is acquisitions required for transit stations and<br>guideway couplet in Vancouver's Central Business District<br>(CBD).                         |
| PR                      | Park &Ride<br>Garages                    | June 2016                        | Yes | Property required for Mill Park & Ride. Property required for other facilities to be acquired in $RC_W$ package.                                                                                                                       |
| RJ                      | Ruby Junction                            | June 2014                        | Yes | Acquisitions within this designation are necessary for the Ruby Junction Maintenance Facility expansion.                                                                                                                               |
| EN                      | Environmental<br>Mitigation              | TBD                              | Yes | Acquisitions related to environmental mitigation.                                                                                                                                                                                      |
| MDi                     | Marine Drive                             | April 2016                       | Yes | Interests required the reconfiguration of the Marine Drive interchange.                                                                                                                                                                |
| $RC_{SUB}$              | River Crossing                           | TBD                              | No  | Completes acquisitions required by the LPA between North Portland Harbor and Fourth Plain Ave.                                                                                                                                         |
| WN                      | Washington<br>North                      | TBD                              | No  | Acquisitions in this sequence are located at the northern end of<br>the Project, required for improvements related to the SR 500<br>interchange. As documented in the FEIS, these acquisitions<br>may be subject to long term phasing. |
| MD <sub>SUB</sub>       | Marine Drive                             | TBD                              | No  | Interests required for many of the surface network connections south of I-5 on Hayden Island and within the Bridgeton neighborhood.                                                                                                    |