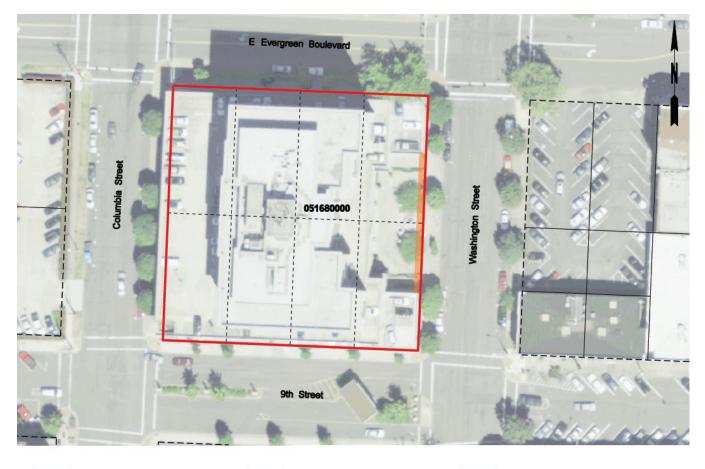

Maps of Designated Uses by delivery package are provided in Appendix D of this RAMP.

Appendix P provides a full listing of property attributes on a parcel by parcel basis.