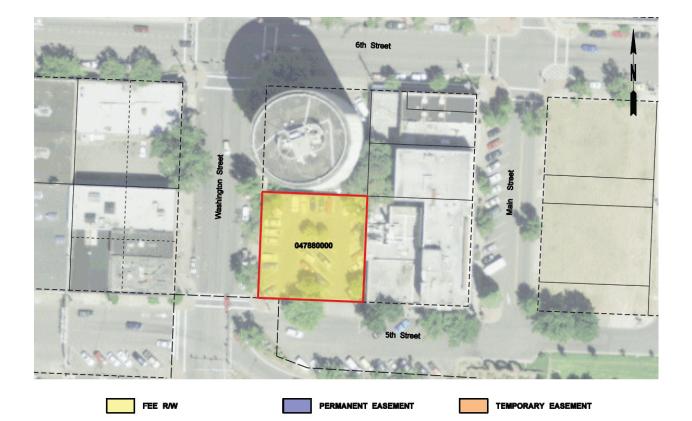

Appendix P provides a full listing of property attributes on a parcel by parcel basis.