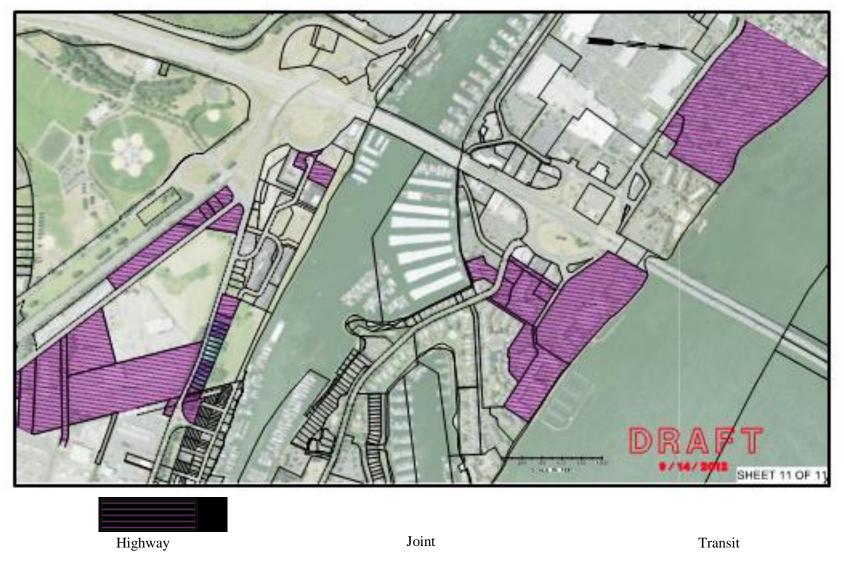

#### 2.2.1 Acquisitions Designated According to Proposed Use

All proposed CRC acquisitions have been designated by CRC staff following a case by case assessment for one of the following use categories:

- Transit Use
- Highway Use
- Joint Use

A Transit Use is any use that the Federal Transit Administration considers to support transit purposes that is also in accordance with the state statutes of Washington or Oregon according to the location of the property.

A Highway Use is any use that the Federal Highway Administration considers to support highway purposes that is also in accordance with the statures of Washington or Oregon according to the location of the property.

Joint Use includes both transit and highway needs where the initial use is necessary for highway construction/improvements and transit will need permanent rights in the future to secure continuing control.

Maps of Designated Uses by delivery package are provided in Appendix D of this RAMP.