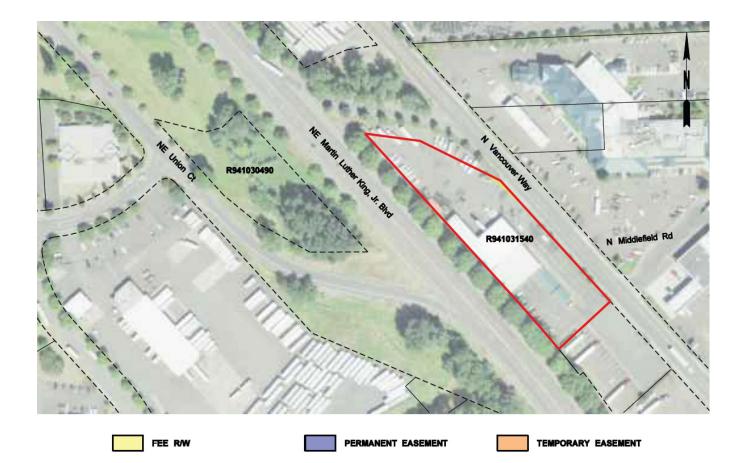

Maps of Designated Uses by delivery package are provided in Appendix D of this RAMP.

Appendix P provides a full listing of property attributes on a parcel by parcel basis.