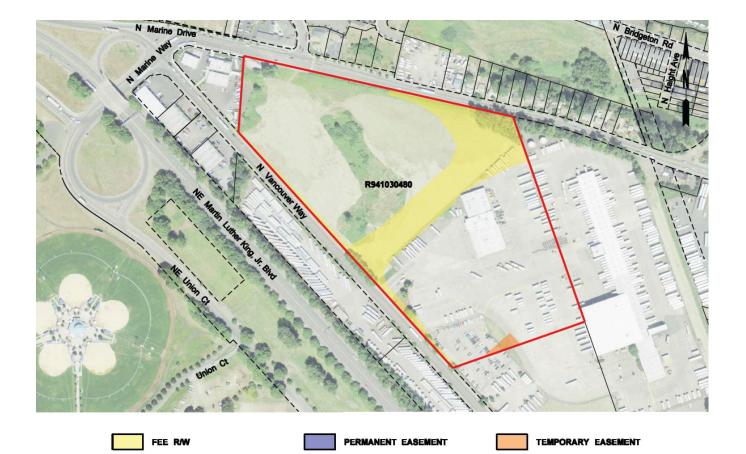

- 74 full parcel acquisitions.
- 143 partial acquisitions.
- 128 residential and commercial displacements.
- 6 acres of permanent airspace, subsurface or property easements.
- Approximately 20 acres of temporary construction easements distributed over 200 distinct parcels.

Appendix P provides a full listing of property attributes on a parcel by parcel basis.