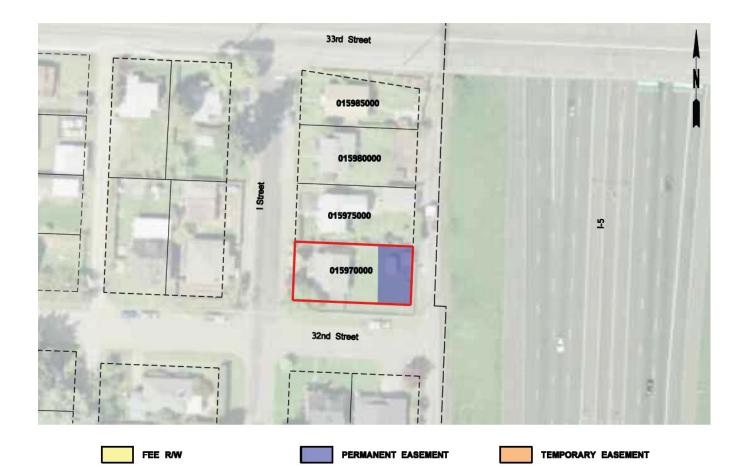

Maps of Designated Uses by delivery package are provided in Appendix D of this RAMP.

Appendix P provides a full listing of property attributes on a parcel by parcel basis.