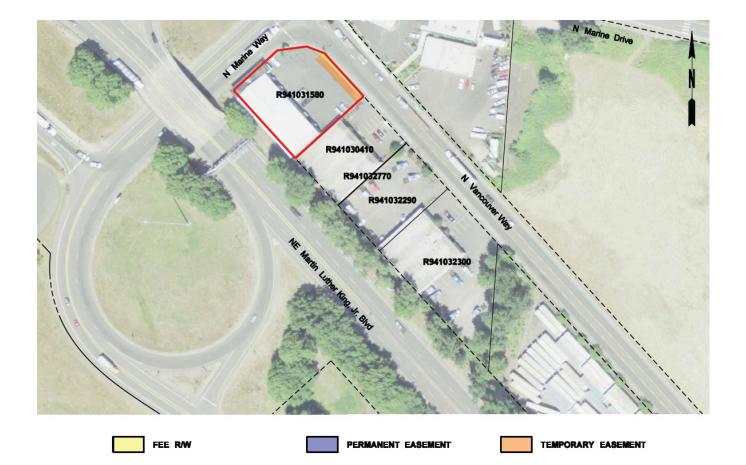

Maps of Designated Uses by delivery package are provided in Appendix D of this RAMP.

Appendix P provides a full listing of property attributes on a parcel by parcel basis.