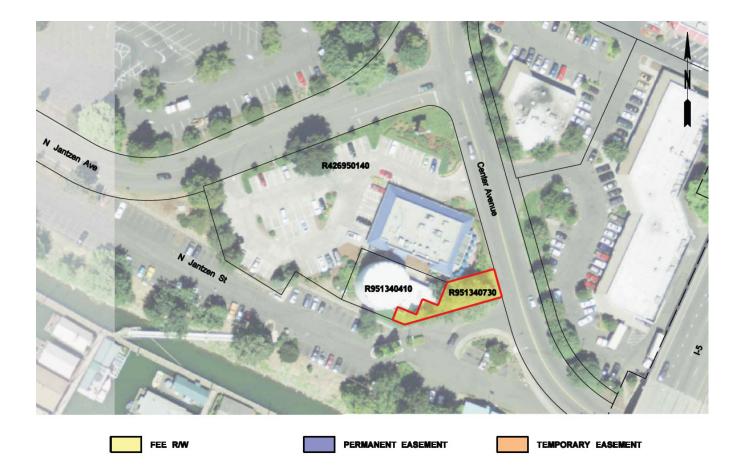

Maps of Designated Uses by delivery package are provided in Appendix D of this RAMP.

Appendix P provides a full listing of property attributes on a parcel by parcel basis.