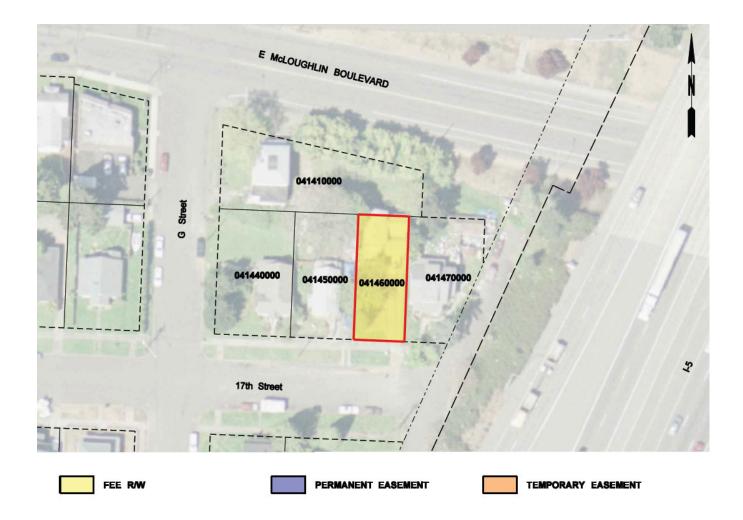

Maps of Designated Uses by delivery package are provided in Appendix D of this RAMP.

Appendix P provides a full listing of property attributes on a parcel by parcel basis.