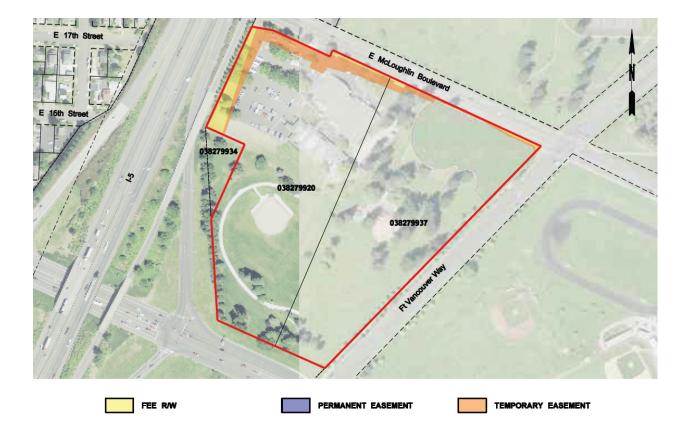

Maps of Designated Uses by delivery package are provided in Appendix D of this RAMP.

Appendix P provides a full listing of property attributes on a parcel by parcel basis.