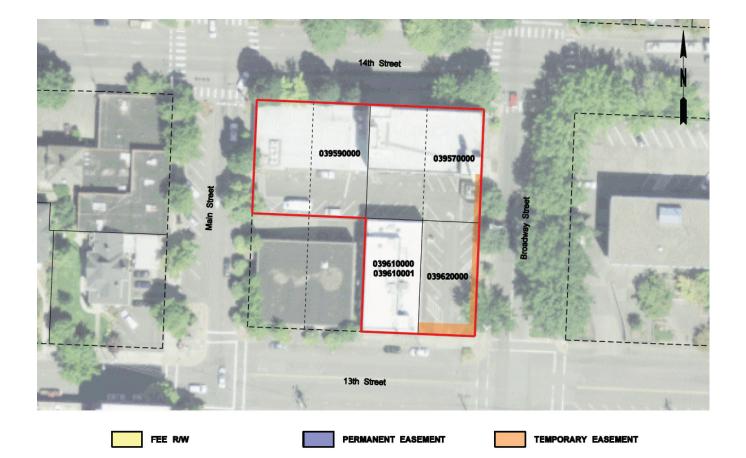

Maps of Designated Uses by delivery package are provided in Appendix D of this RAMP.

Appendix P provides a full listing of property attributes on a parcel by parcel basis.