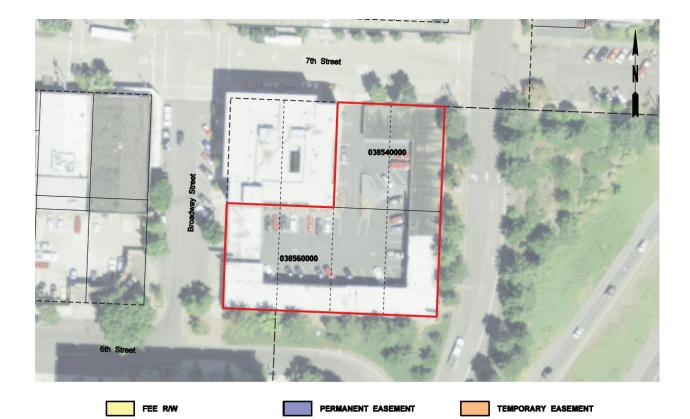

Maps of Designated Uses by delivery package are provided in Appendix D of this RAMP.

Appendix P provides a full listing of property attributes on a parcel by parcel basis.