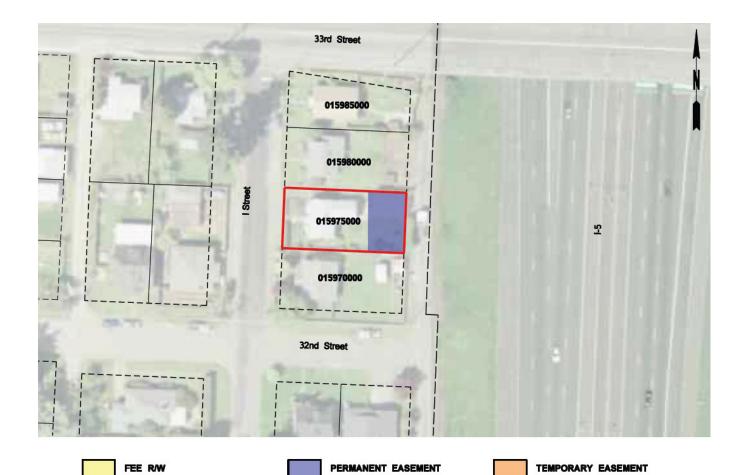

Maps of Designated Uses by delivery package are provided in Appendix D of this RAMP.

Appendix P provides a full listing of property attributes on a parcel by parcel basis.