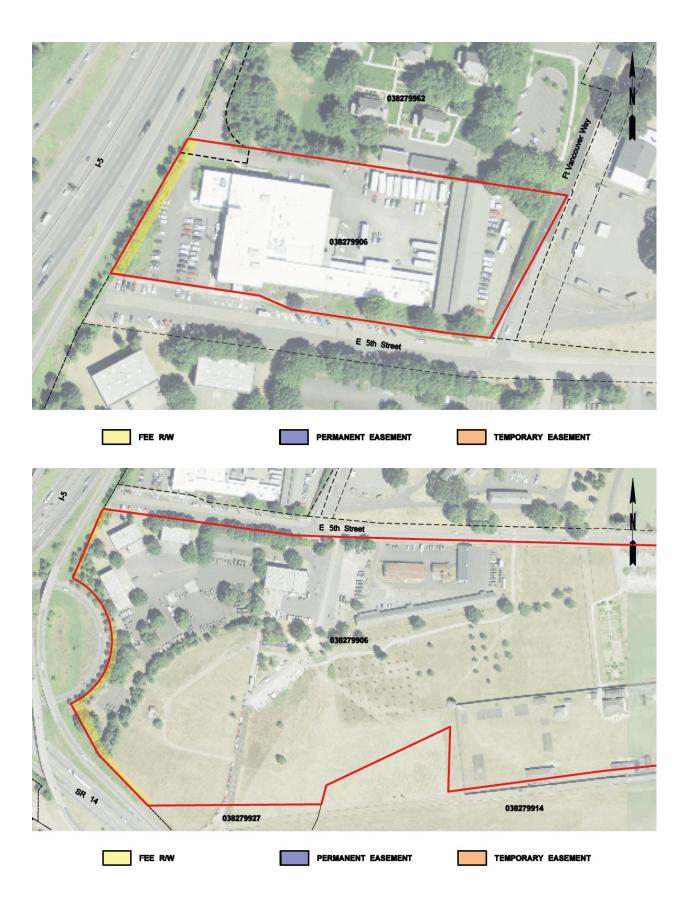

Appendix P provides a full listing of property attributes on a parcel by parcel basis.