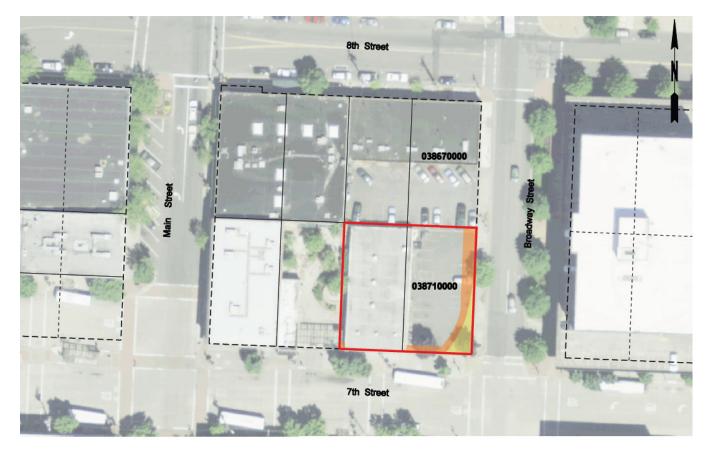

Appendix P provides a full listing of property attributes on a parcel by parcel basis.