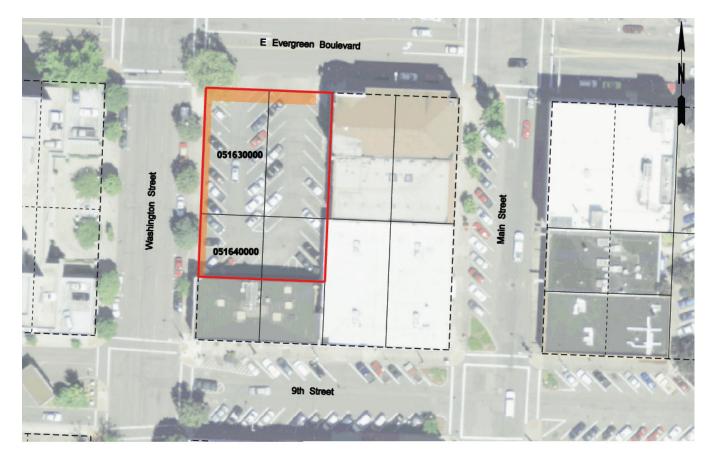

Maps of Designated Uses by delivery package are provided in Appendix D of this RAMP.

Appendix P provides a full listing of property attributes on a parcel by parcel basis.