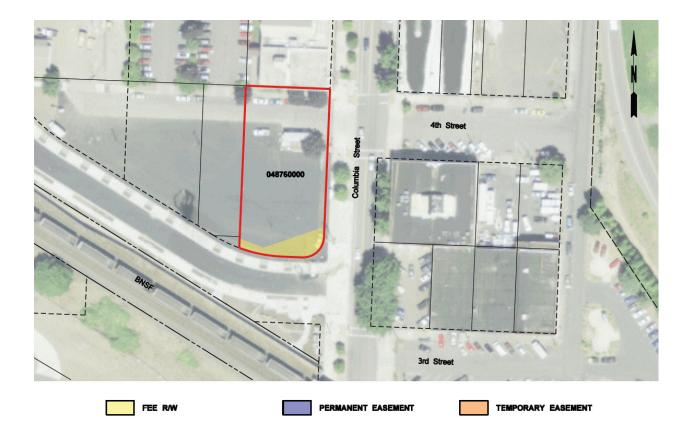

Maps of Designated Uses by delivery package are provided in Appendix D of this RAMP.

Appendix P provides a full listing of property attributes on a parcel by parcel basis.