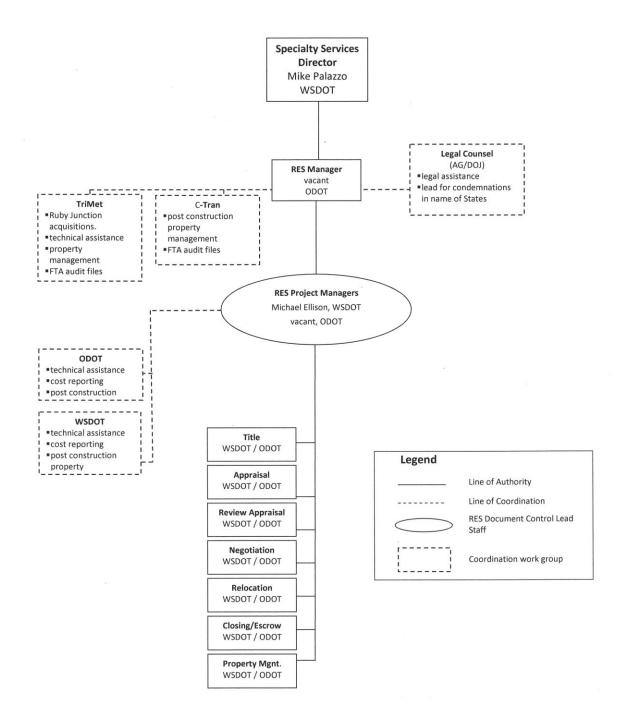

Two right-of-way (ROW) Project Managers, one from WSDOT and one from ODOT, will manage all production activities completed under RES: title work, appraisals, review appraisals, negotiations, relocations, transaction closing, and property management. Project Managers are also responsible to ensure all document control requirements of RES are met. The chain of command flows up through the CRC Specialty Services Director to the CRC Project Directors.

Appendix F defines the functional lines of coordination and authority for CRC Real Estate Services.

Appendix G contains descriptions for management and administration positions within RES.

Appendix H contains the resumes of current RES staff.