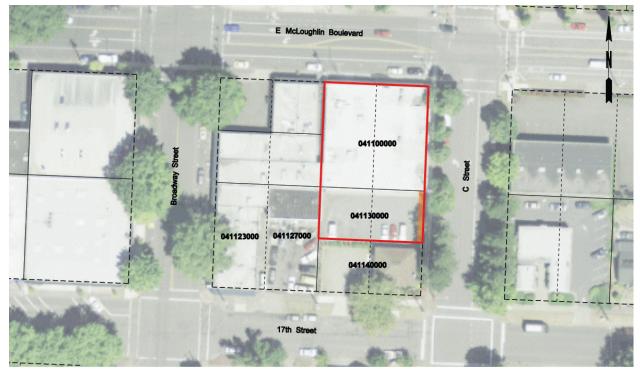

Appendix P provides a full listing of property attributes on a parcel by parcel basis.