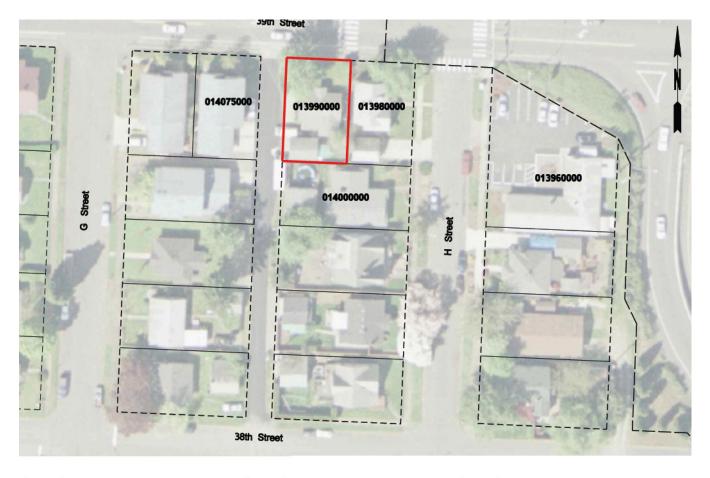

Maps of Designated Uses by delivery package are provided in Appendix D of this RAMP.

Appendix P provides a full listing of property attributes on a parcel by parcel basis.