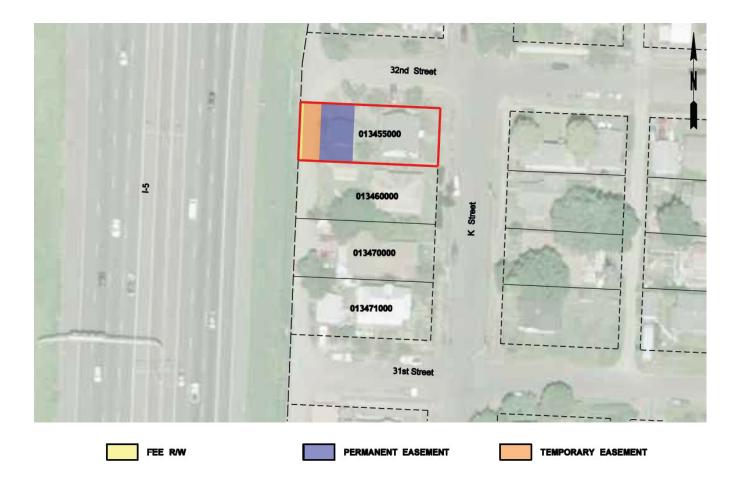

Maps of Designated Uses by delivery package are provided in Appendix D of this RAMP.

Appendix P provides a full listing of property attributes on a parcel by parcel basis.