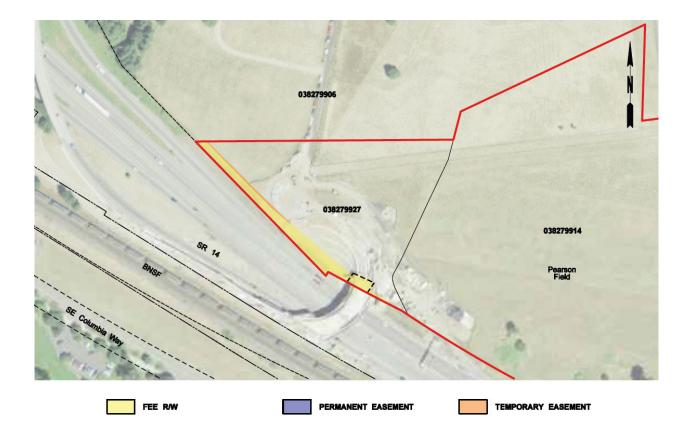

Maps of Designated Uses by delivery package are provided in Appendix D of this RAMP.

Appendix P provides a full listing of property attributes on a parcel by parcel basis.