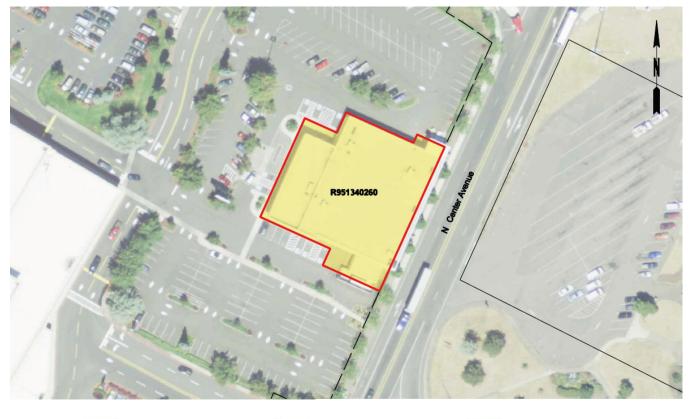

Appendix P provides a full listing of property attributes on a parcel by parcel basis.