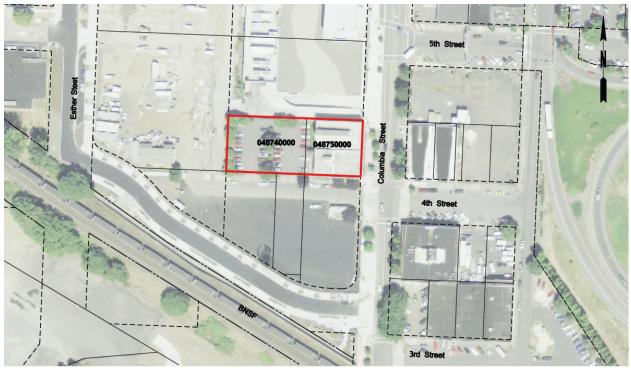

Maps of Designated Uses by delivery package are provided in Appendix D of this RAMP.

Appendix P provides a full listing of property attributes on a parcel by parcel basis.