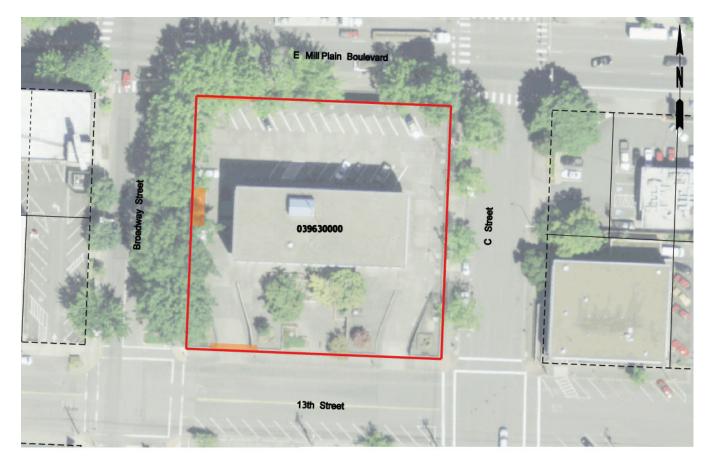

Appendix P provides a full listing of property attributes on a parcel by parcel basis.