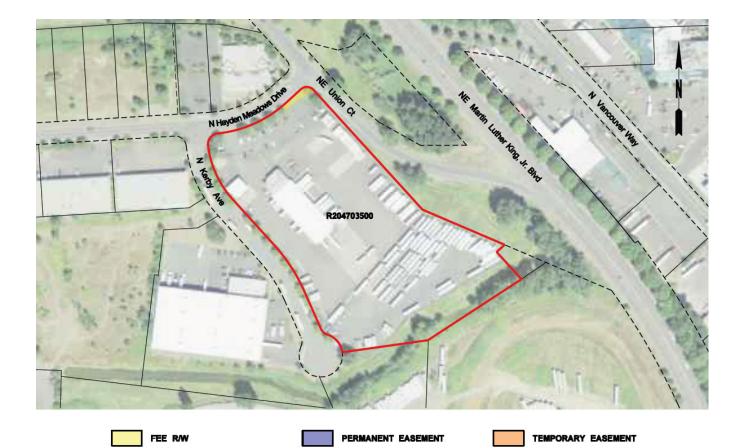

Maps of Designated Uses by delivery package are provided in Appendix D of this RAMP.

Appendix P provides a full listing of property attributes on a parcel by parcel basis.